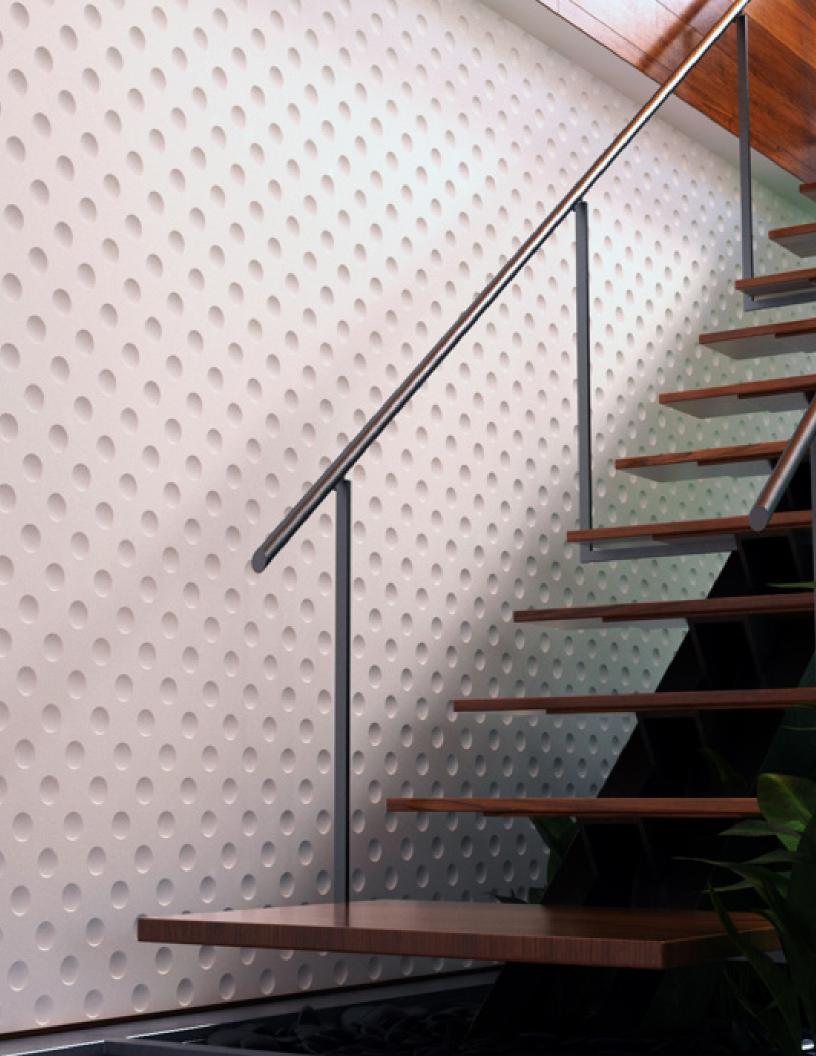

| NAME<br>ID<br>SIZE<br>THICKNESS<br>WEIGHT | SWEPT<br>G3SW24<br>24" X 24"<br>1.38"<br>13.23 Ibs    | NAME<br>ID<br>SIZE<br>THICKNESS<br>WEIGHT | WARP<br>G3WA24<br>24" X 24"<br>1.46"<br>8.82 lbs     |       |
|-------------------------------------------|-------------------------------------------------------|-------------------------------------------|------------------------------------------------------|-------|
| NAME<br>ID<br>SIZE<br>THICKNESS<br>WEIGHT | INCISION<br>G3IN24<br>24" X 24"<br>1.34"<br>9.48 lbs  | NAME<br>ID<br>SIZE<br>THICKNESS<br>WEIGHT | HIGHBACK<br>G3HI24<br>24" X 24"<br>0.9"<br>11.02 lbs | * * * |
| NAME<br>ID<br>SIZE<br>THICKNESS<br>WEIGHT | PERFORATED<br>G3PE24<br>24" X 24"<br>0.66"<br>9.7 Ibs | NAME<br>ID<br>SIZE<br>THICKNESS<br>WEIGHT | GOUGE<br>G3GO24<br>24" X 24"<br>1.34"<br>12.13 lbs   |       |