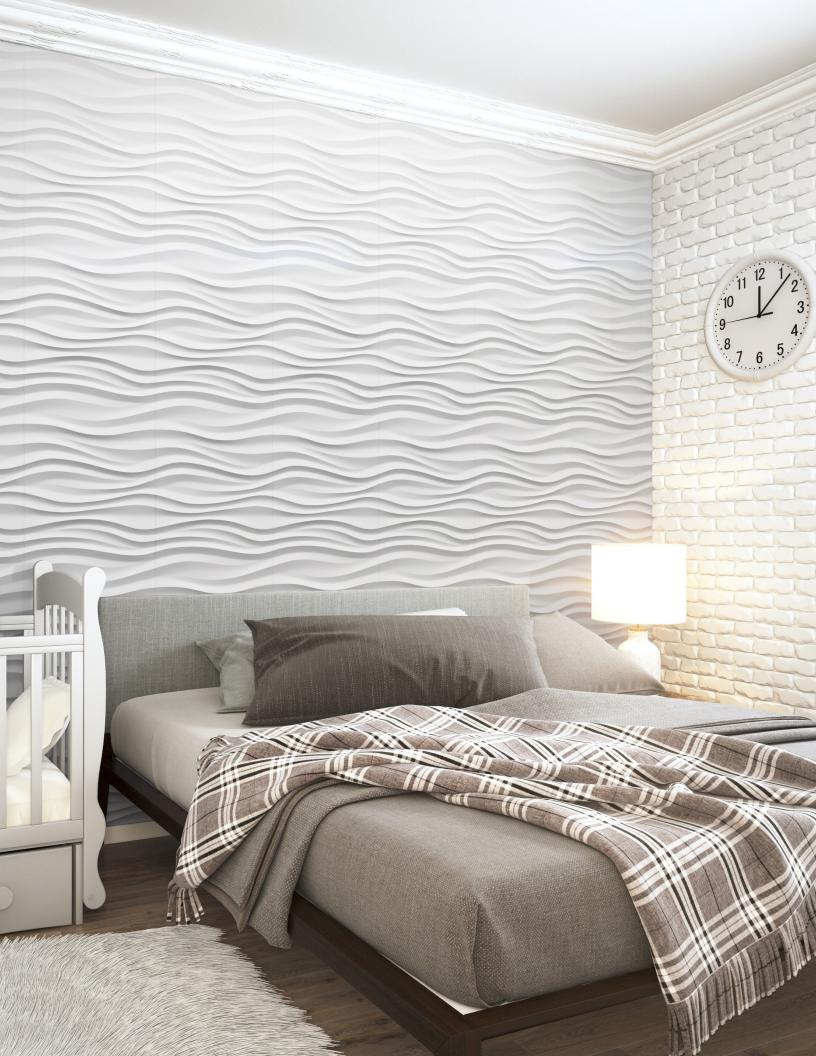

#### EXPERIENCE DEPTH

When you can reach out and touch something, run your fingers along the grooves, peak around the corners and shift your perspective, that's when you bridge the gap from representation to experience. Our sculpted panels have true depth and tangible expression rather than a painted illusion, which creates an active physical experience that you are automatically a part of.

#### ATMOSPHERE

Give your space a tangible identity. Amplify the mood of your lighting and furniture by creating an additional dimension of texture and depth—one that flows seamlessly across the composition of your room. When creating an atmospheric identity, view every surface as a sculpture. Consider the angles from which it can be observed, and know that Gypsum3D<sup>®</sup> will always be a dynamic part of that composition as it interacts with light.

#### FLOW

Invite a stream of consciousness. Let your mind flow easily in a calming atmosphere with the mystique of deep wavy texture.