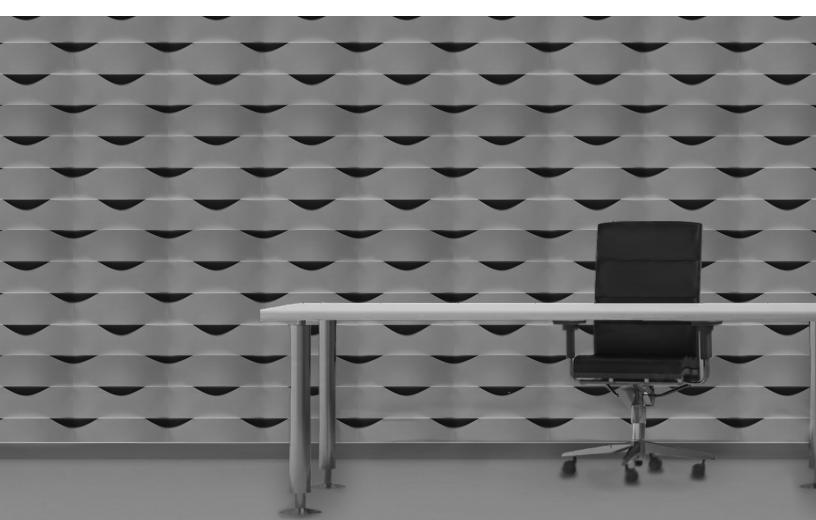

| NAME<br>ID<br>SIZE<br>THICKNESS<br>WEIGHT | SWEPT<br>G3SW24<br>24" X 24"<br>1.38"<br>13.23 Ibs    | NAME<br>ID<br>SIZE<br>THICKNESS<br>WEIGHT | WARP<br>G3WA24<br>24" X 24"<br>1.46"<br>8.82 lbs     |       |
|-------------------------------------------|-------------------------------------------------------|-------------------------------------------|------------------------------------------------------|-------|
| NAME<br>ID<br>SIZE<br>THICKNESS<br>WEIGHT | INCISION<br>G3IN24<br>24" X 24"<br>1.34"<br>9.48 lbs  | NAME<br>ID<br>SIZE<br>THICKNESS<br>WEIGHT | HIGHBACK<br>G3HI24<br>24" X 24"<br>0.9"<br>11.02 lbs | * * * |
| NAME<br>ID<br>SIZE<br>THICKNESS<br>WEIGHT | PERFORATED<br>G3PE24<br>24" X 24"<br>0.66"<br>9.7 Ibs | NAME<br>ID<br>SIZE<br>THICKNESS<br>WEIGHT | GOUGE<br>G3GO24<br>24" X 24"<br>1.34"<br>12.13 lbs   |       |