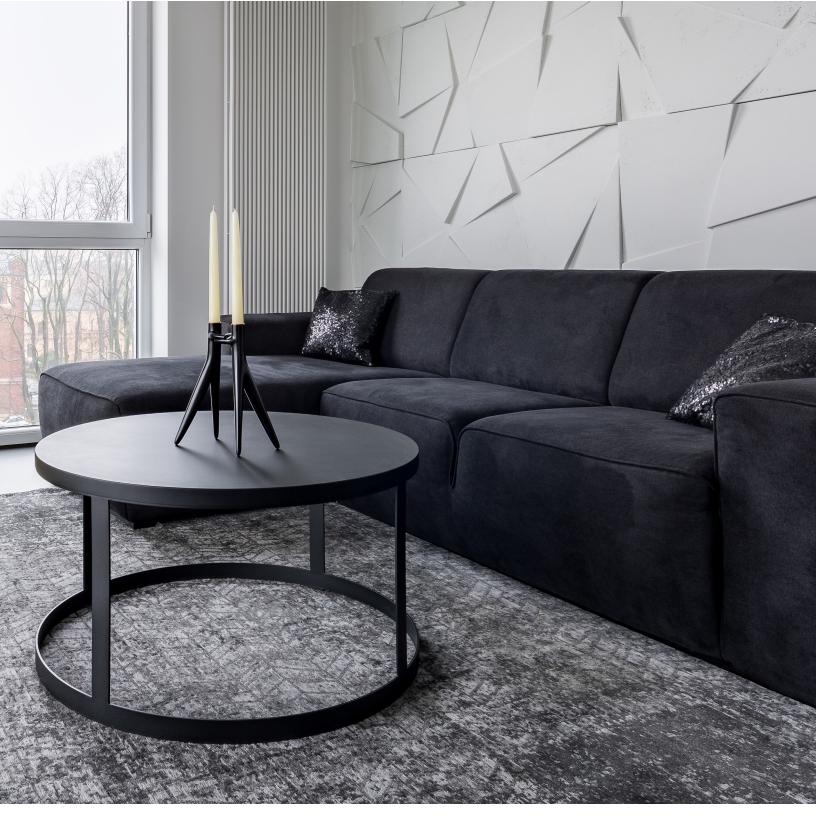

#### EXPERIENCE DEPTH

When you can reach out and touch something, run your fingers along the grooves, peak around the corners and shift your perspective, that's when you bridge the gap from representation to experience. Our sculpted panels have true depth and tangible expression rather than a painted illusion, which creates an active physical experience that you are automatically a part of.

#### ATMOSPHERE

Give your space a tangible identity. Amplify the mood of your lighting and furniture by creating an additional dimension of texture and depth—one that flows seamlessly across the composition of your room. When creating an atmospheric identity, view every surface as a sculpture. Consider the angles from which it can be observed, and know that Gypsum3D<sup>®</sup> will always be a dynamic part of that composition as it interacts with light.