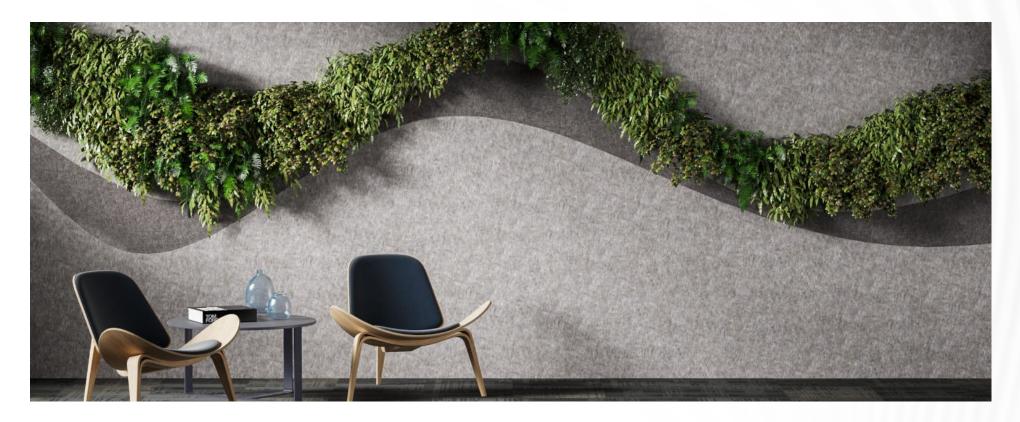

#### Greenery

Include foliage systems for every project and environment type, ranging from live plants, to long-lasting replica greenery.

#### **Acoustical Absorbent**

You may be familiar with the acoustic benefits of our PET and wool felt materials, but adding greenery can enhance these properties even further. Depending on its density and lushness, greenery helps attenuate sound by trapping sound waves between leaves and tendrils.