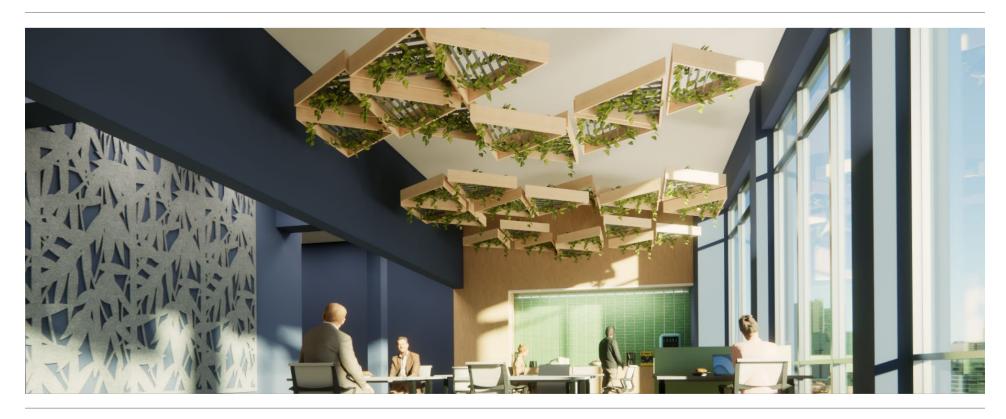

# Working spaces

Suspended above workspaces, Basket brings energy and rhythm. Its lattice structure, with trailing greenery, filters light and casts dynamic shadows, creating a vibrant, focused atmosphere. It defines zones for collaboration and deep work.