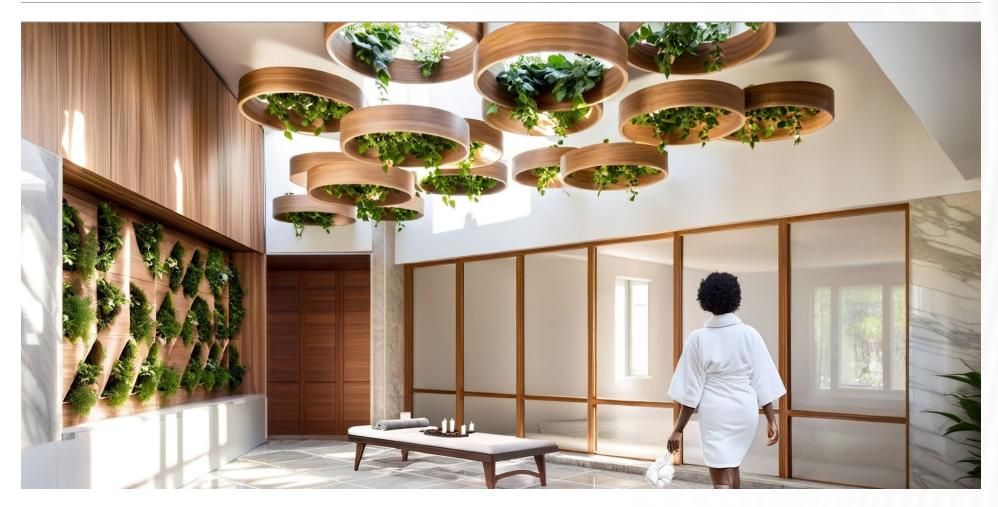

### Healing spaces

Basket transforms wellness spaces into sanctuaries. The illuminated wood-grain ring evokes a forest canopy, diffusing light into a warm glow. Surrounded by plant life, it absorbs sound and invites reflection and renewal.