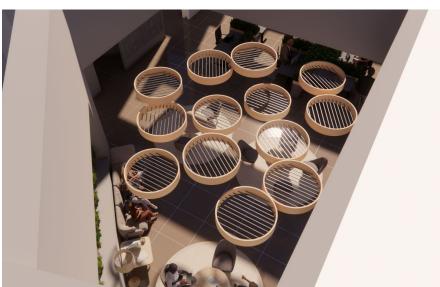

# Working spaces

Suspended above workspaces, Basket brings energy and rhythm. Its lattice structure, with trailing greenery, filters light and casts dynamic shadows, creating a vibrant, focused atmosphere. It defines zones for collaboration and deep work.

### Leisure spaces

Floating above group spaces, Basket defines refinement and warmth. Its woven forms and textures create a sense of place, guiding conversations and moments. A balance of nature and structure, it invites lingering with softness and rhythm.