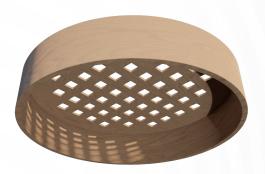

### The weaving of wind and sound.

A signature piece in the Summer Wind Collection, Basket captures the rhythmic grace of wind weaving through nature. Its flowing wood grain and interwoven pattern echo the dance of a summer breeze, softening sound while adding organic movement to any space.

#### Summer's harvest.

The circular wood-grains form an interwoven lattice, echoing braided grasses and harvest, evoking warmth and abundance. Infused with vining greenery, it creates a suspended moment of organic beauty, blending acoustic refinement with grace and vitality.