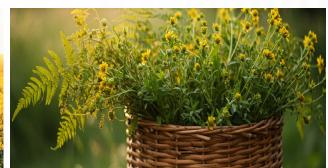

### The weaving of wind and sound.

A signature piece in the Summer Wind Collection, Basket captures the rhythmic grace of wind weaving through nature. Its flowing wood grain and interwoven pattern echo the dance of a summer breeze, softening sound while adding organic movement to any space.

#### Summer's harvest.

The circular wood-grains form an interwoven lattice, echoing braided grasses and harvest, evoking warmth and abundance. Infused with vining greenery, it creates a suspended moment of organic beauty, blending acoustic refinement with grace and vitality.