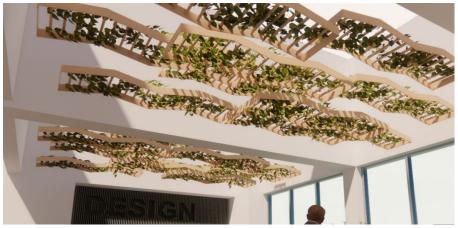

### The weaving of wind and sound.

A signature piece in the Summer Wind Collection, Basket captures the rhythmic grace of wind weaving through nature. Its flowing wood grain and interwoven pattern echo the dance of a summer breeze, softening sound while adding organic movement to any space.

#### Summer's harvest.

The circular wood-grains form an interwoven lattice, echoing braided grasses and harvest, evoking warmth and abundance. Infused with vining greenery, it creates a suspended moment of organic beauty, blending acoustic refinement with grace and vitality.