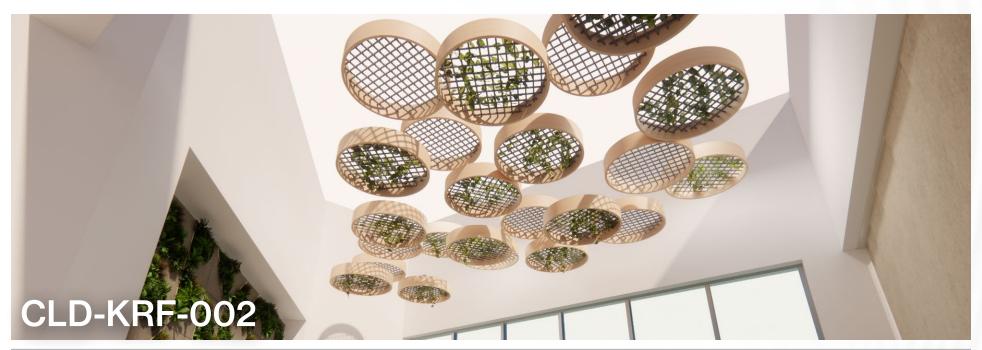

### The weaving of wind and sound.

A signature piece in the Summer Wind Collection, Basket captures the rhythmic grace of wind weaving through nature. Its flowing wood grain and interwoven pattern echo the dance of a summer breeze, softening sound while adding organic movement to any space.

#### Summer's harvest.

The circular wood-grains form an interwoven lattice, echoing braided grasses and harvest, evoking warmth and abundance. Infused with vining greenery, it creates a suspended moment of organic beauty, blending acoustic refinement with grace and vitality.