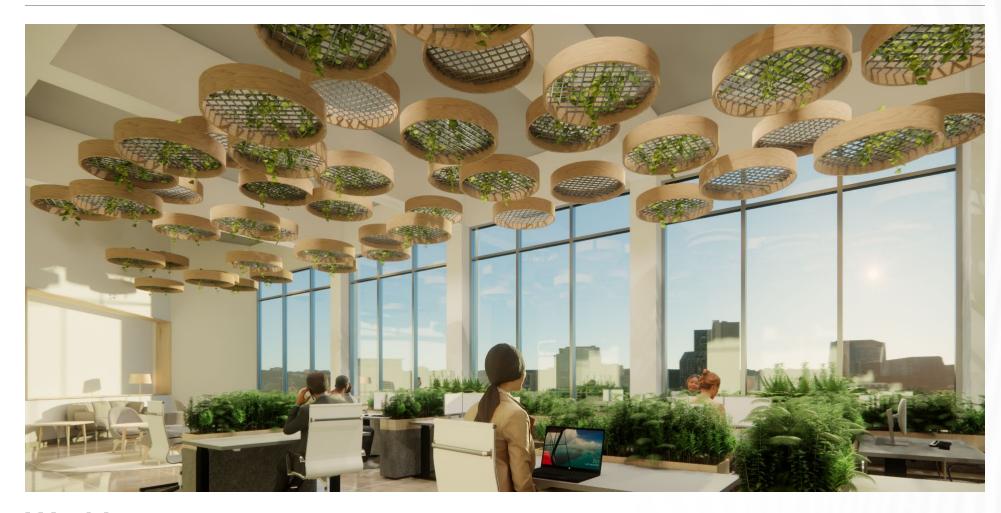

# Working spaces

Suspended above workspaces, Basket brings energy and rhythm. Its lattice structure, with trailing greenery, filters light and casts dynamic shadows, creating a vibrant, focused atmosphere. It defines zones for collaboration and deep work.

# Enjoy the Summer Wind with Our Vibrant Ceiling Solutions!

Let your designs soar with our innovative ceiling solutions, crafted to capture the essence of summer. Infuse your spaces with energy, style, and endless possibilities – all while embracing the refreshing flow of the season.

# **Summer Wind | CSI Creative**

The Summer Wind collection captures the invisible rhythms that shape our world – where sound, light, and air converge in motion. Each design transforms natural forces into architectural expression, evoking the warmth of sunlit wood, the sway of foliage, and the hush of a passing breeze. Together, they create spaces that feel alive: gently guiding, softly gathering, and always in flow.