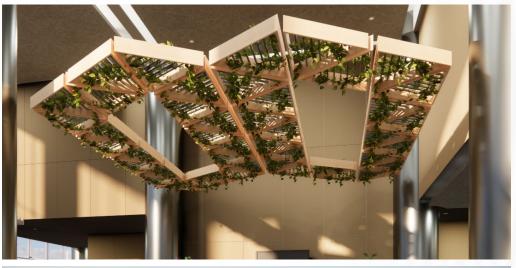

### The weaving of wind and sound.

A signature piece in the Summer Wind Collection, Basket captures the rhythmic grace of wind weaving through nature. Its flowing wood grain and interwoven pattern echo the dance of a summer breeze, softening sound while adding organic movement to any space.

#### Summer's harvest.

The circular wood-grains form an interwoven lattice, echoing braided grasses and harvest, evoking warmth and abundance. Infused with vining greenery, it creates a suspended moment of organic beauty, blending acoustic refinement with grace and vitality.

#### **Optional Greenery**

This unit is shown with our optional greenery, contact your local CSI Creative rep for more information on customization options.