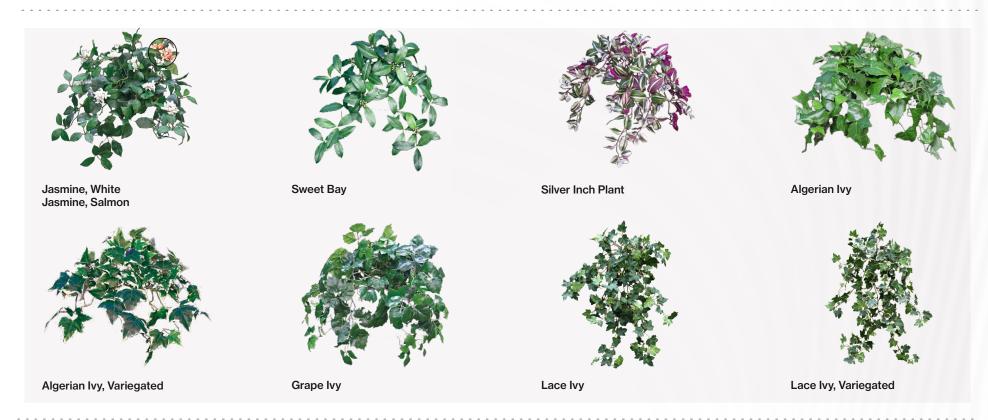

#### Greenery

Include foliage systems for every project and environment type, ranging from live plants, to long-lasting replica greenery.

#### **Available Greenery Configurations**

- + ASTM E84-95 Class A Fired Rated
- + Injected, non-topical treatment will not wash or wear off
- + Long lasting, consistent fire protection

Commercial Silk International's trademarked ThermaLeaf® artificial foliage is a proprietary formulation and manufacturing process whereby the fire retardants are impregnated directly into the raw materials of the foliage resulting in an inherently fire retardant "IFR" product.