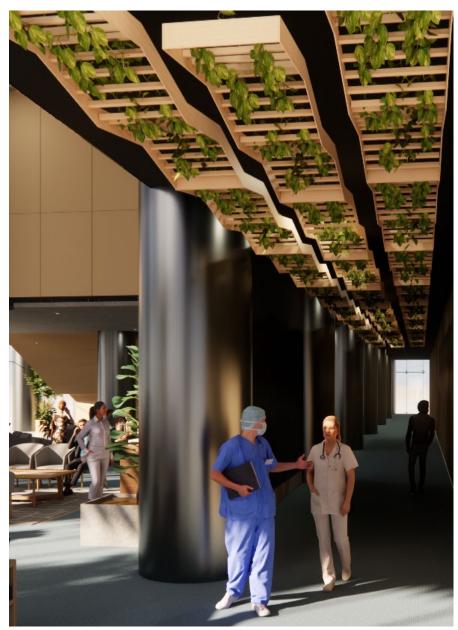

### Healing spaces

Basket transforms wellness spaces into sanctuaries. The illuminated wood-grain ring evokes a forest canopy, diffusing light into a warm glow. Surrounded by plant life, it absorbs sound and invites reflection and renewal.