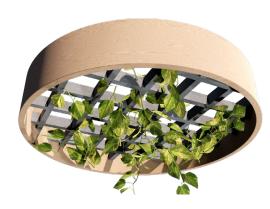

### The weaving of wind and sound.

A signature piece in the Summer Wind Collection, Basket captures the rhythmic grace of wind weaving through nature. Its flowing wood grain and interwoven pattern echo the dance of a summer breeze, softening sound while adding organic movement to any space.

#### Summer's harvest.

The circular wood-grains form an interwoven lattice, echoing braided grasses and harvest, evoking warmth and abundance. Infused with vining greenery, it creates a suspended moment of organic beauty, blending acoustic refinement with grace and vitality.

#### **Optional Greenery**

This unit is shown with our optional greenery, contact your local CSI Creative rep for more information on customization options.