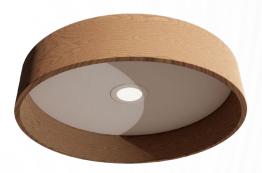

### The weaving of wind and sound.

A signature piece in the Summer Wind Collection, Basket captures the rhythmic grace of wind weaving through nature. Its flowing wood grain and interwoven pattern echo the dance of a summer breeze, softening sound while adding organic movement to any space.

#### Summer's harvest.

The circular wood-grains form an interwoven lattice, echoing braided grasses and harvest, evoking warmth and abundance. Infused with vining greenery, it creates a suspended moment of organic beauty, blending acoustic refinement with grace and vitality.