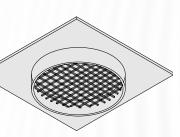

#### Attachment Methods\*

#### **Mechanical Direct**

- +Lowest profile installation method
- + Eliminates product sway
- +Connects to: Uni-strut, ACT Grid, flat ceiling surfaces
- +Connections: Magnets, Grid Clips, Panel Clips, Metal Bracket, Custom