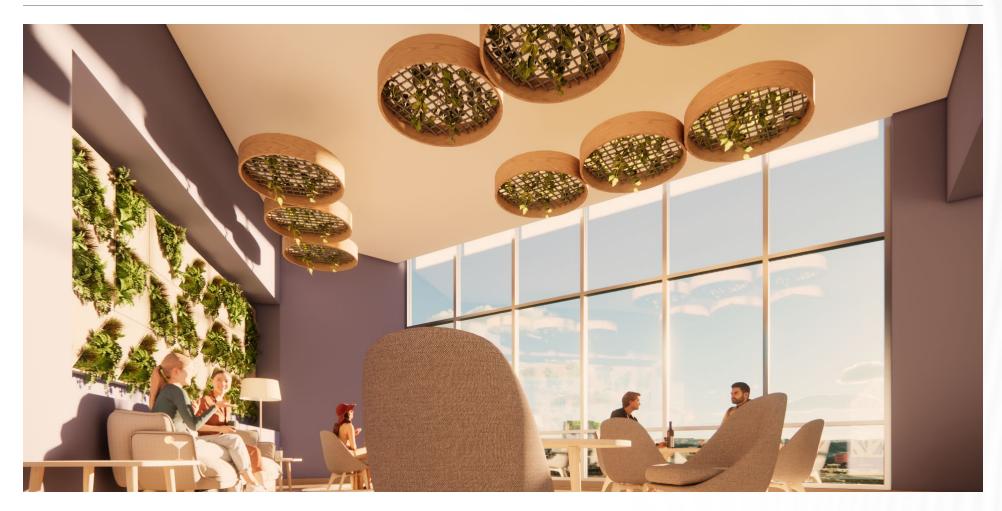

### Leisure spaces

Floating above group spaces, Basket defines refinement and warmth. Its woven forms and textures create a sense of place, guiding conversations and moments. A balance of nature and structure, it invites lingering with softness and rhythm.