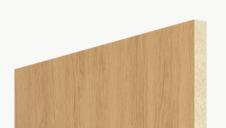

#### Soundcore® Wood Textures

Soundcore® wood textures provide the natural aesthetic of wood while maintaining all the acoustic benefits of PET felt. Custom texture opportunities are also available upon request.

Single Layer ½" Thickness