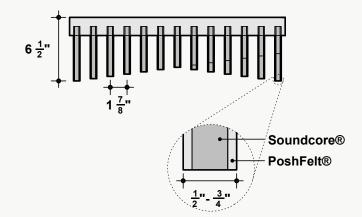

#### **Standard Unit Thicknesses**

Thickness is dependent on material layer selection.

#### Soundcore®

Our recycled PET felt creates an acoustic barrier, defending against wandering white noise and irritating echoes.

Single Layer ½" Thickness

## PoshFelt® Exposed Edge

100% organic, natural wool design felt brings out the best experience in your space with color, comfort, and simple sustainability. Exposed edge products leave the Soundcore® layer uncovered, allowing for unique color combinations.

Multi-Layer Adds 1⁄%"-1⁄4" to Material Thickness

| PSH005<br>Black Beauty | PSH161<br>Black Swan | PSH266<br>Koala     | PSH001<br>Gray Matter     | PSH176<br>Warmstone       | PSH627<br>Blackberry | PSH265<br>Slag         | PSH513<br>Gravel         | PSH512<br>Ash Plume | PSH004<br>Porpoise            |
|------------------------|----------------------|---------------------|---------------------------|---------------------------|----------------------|------------------------|--------------------------|---------------------|-------------------------------|
|                        |                      |                     |                           |                           |                      |                        |                          |                     |                               |
| PSH625<br>Silver Chain | PSH609<br>Cityscape  | PSH300<br>Crevasse  | PSH299<br>Mountain Breeze | PSH515<br>Blizzard        | PSH175<br>Dovetail   | PSH624<br>Dapple Gray  | PSH127<br>Mocha          | PSH635<br>Eggshell  | PSH178<br>Fawn                |
|                        |                      |                     |                           |                           |                      |                        |                          |                     |                               |
| PSH520<br>Silt         | PSH002<br>Heather    | PSH003<br>Otter     | PSH179<br>Arctic Seal     | PSH180<br>Iron Ore        | PSH545<br>Henna      | PSH249<br>French Press | PSH248<br>Mink           | PSH146<br>Auburn    | PSH521<br>Cocoa               |
|                        | *                    |                     |                           |                           |                      |                        |                          |                     |                               |
| PSH269<br>Canyon       | PSH253<br>Toffee     | PSH602<br>Cafe      | PSH268<br>Gingerbread     | PSH255<br>Tropical Walnut | PSH504<br>Earth      | PSH505<br>Garrigue     | <b>PSH503</b><br>Savanna | PSH509<br>Cairo     | PSH621<br>Pan                 |
|                        |                      |                     |                           |                           |                      |                        |                          |                     |                               |
| PSH281<br>Great Plains | PSH291<br>Gobi       | PSH630<br>Sand Dune | PSH006<br>Shiitake        | PSH519<br>Cupcake         | PSH118<br>Ivory Lace | PSH174<br>Cotton       | PSH293<br>Pound Cake     | PSH637<br>Chiffon   | <b>PSH304</b><br>Sugar Cookie |
|                        |                      |                     |                           |                           |                      |                        |                          |                     |                               |