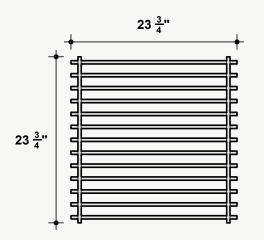

## Dimensions

#### **Standard Unit Dimensions**

Typical ranges for length and width.

## **Custom Opportunity**

Product dimensions can be manipulated in order to fit your design aesthetic and site conditions.