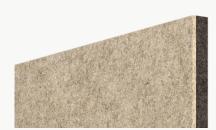

#### Soundcore®

Our recycled PET felt creates an acoustic barrier, defending against wandering white noise and irritating echoes.

Single Layer ½" Thickness