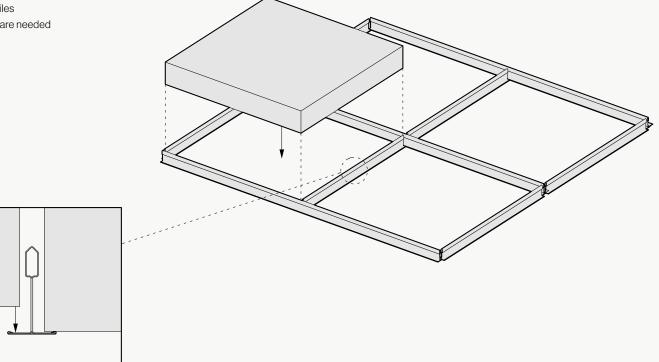

## Installation Options

All products and installation methods can be customized to meet the unique requirements of your space.

#### Drop-In

- + Replaces existing mineral tiles
- + Substrate based, no hardware needed

\*Not all listed attachment methods may be applicable to this product.