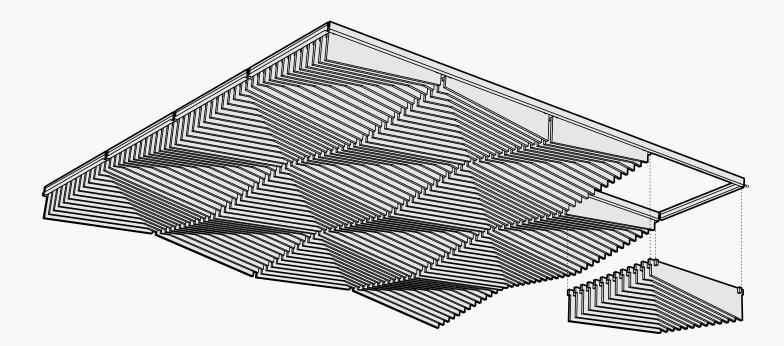

## **Product Details**

# **Material Layers**

## PoshFelt® Exposed Edge

100% organic, natural wool design felt brings out the best experience in your space with color, comfort, and simple sustainability. Exposed edge products leave the Soundcore® layer uncovered, allowing for unique color combinations.

Multi-Layer Adds 1⁄%"-1⁄4" to Material Thickness

| PSH005<br>Black Beauty | PSH161<br>Black Swan | PSH266<br>Koala     | PSH001<br>Gray Matter     | PSH176<br>Warmstone       | PSH627<br>Blackberry | PSH265<br>Slag         | PSH513<br>Gravel         | PSH512<br>Ash Plume | PSH004<br>Porpoise            |
|------------------------|----------------------|---------------------|---------------------------|---------------------------|----------------------|------------------------|--------------------------|---------------------|-------------------------------|
|                        |                      |                     |                           |                           |                      |                        |                          |                     |                               |
| PSH625<br>Silver Chain | PSH609<br>Cityscape  | PSH300<br>Crevasse  | PSH299<br>Mountain Breeze | PSH515<br>Blizzard        | PSH175<br>Dovetail   | PSH624<br>Dapple Gray  | PSH127<br>Mocha          | PSH635<br>Eggshell  | PSH178<br>Fawn                |
|                        |                      |                     |                           |                           |                      |                        |                          |                     |                               |
| PSH520<br>Silt         | PSH002<br>Heather    | PSH003<br>Otter     | PSH179<br>Arctic Seal     | PSH180<br>Iron Ore        | PSH545<br>Henna      | PSH249<br>French Press | PSH248<br>Mink           | PSH146<br>Auburn    | PSH521<br>Cocoa               |
|                        | *                    |                     |                           |                           |                      |                        |                          |                     |                               |
| PSH269<br>Canyon       | PSH253<br>Toffee     | PSH602<br>Cafe      | PSH268<br>Gingerbread     | PSH255<br>Tropical Walnut | PSH504<br>Earth      | PSH505<br>Garrigue     | <b>PSH503</b><br>Savanna | PSH509<br>Cairo     | PSH621<br>Pan                 |
|                        |                      |                     |                           |                           |                      |                        |                          |                     |                               |
| PSH281<br>Great Plains | PSH291<br>Gobi       | PSH630<br>Sand Dune | PSH006<br>Shiitake        | PSH519<br>Cupcake         | PSH118<br>Ivory Lace | PSH174<br>Cotton       | PSH293<br>Pound Cake     | PSH637<br>Chiffon   | <b>PSH304</b><br>Sugar Cookie |
|                        |                      |                     |                           |                           |                      |                        |                          |                     |                               |