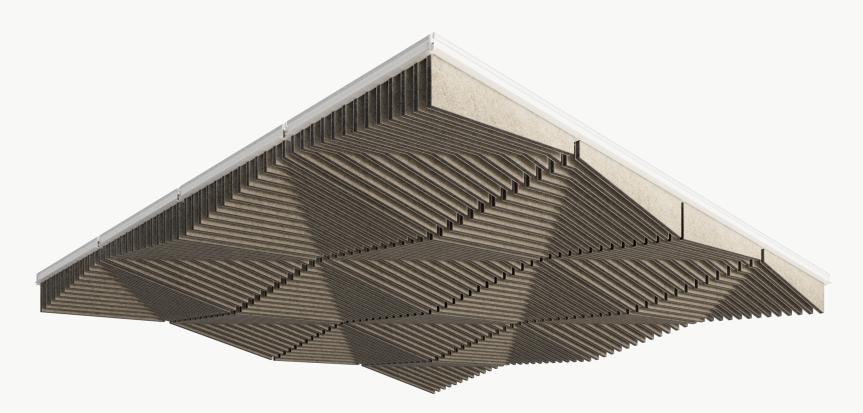

# BLADE GRID 007

GRD-BLD-007

## **Product Details**

# **Material Layers**

#### Soundcore®

Our recycled PET felt creates an acoustic barrier, defending against wandering white noise and irritating echoes.

Single Layer ½" Thickness

## PoshFelt® Exposed Edge

100% organic, natural wool design felt brings out the best experience in your space with color, comfort, and simple sustainability. Exposed edge products leave the Soundcore® layer uncovered, allowing for unique color combinations.