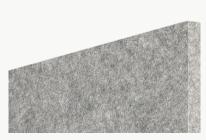

#### Soundcore®

Our recycled PET felt creates an acoustic barrier, defending against wandering white noise and irritating echoes.

Single Layer ½" Thickness