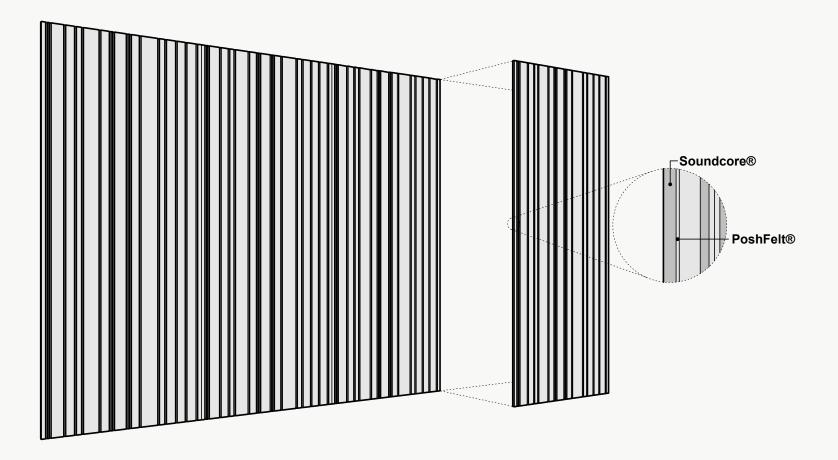

# **Material Specifications**

|               | Soundcore®                                                                                                                                                                                                                                                                                                               | PoshFelt <sup>®</sup>                                                                                                                                                                                                                                                                                                                   |
|---------------|--------------------------------------------------------------------------------------------------------------------------------------------------------------------------------------------------------------------------------------------------------------------------------------------------------------------------|-----------------------------------------------------------------------------------------------------------------------------------------------------------------------------------------------------------------------------------------------------------------------------------------------------------------------------------------|
| Content       | Recycled PET acoustic felt                                                                                                                                                                                                                                                                                               | 100% Merino or Karakul wool acoustic felt                                                                                                                                                                                                                                                                                               |
| Weathering    | Colorfast, non-deteriorating, non-hygroscopic                                                                                                                                                                                                                                                                            | Colorfast, non-deteriorating, non-woven, moisture resistant                                                                                                                                                                                                                                                                             |
| Environmental | Recycled PET acoustic felt is 60% post-consumer<br>recycled content and is 100% recyclable. Contributes<br>points toward LEED v4. CDPH v1.2, VOC free, non-toxic,<br>non-allergenic, anti-microbial - does not attract mold and<br>mildew. Compliant with Living Building Challenge criteria &<br>DECLARE Red List Free. | 100% organic wool design felt is a rapidly renewable<br>resource and is 100% biodegradable/compostable.<br>Contributes points toward LEED v4. CDPH v1.2, VOC<br>free, no chemical irritants, no formaldehyde, and is free of<br>other harmful substances. Compliant with Living Building<br>Challenge criteria & DECLARE Red List Free. |
| Variation     | PET felt panels are created through a manufacturing<br>process known as 'felting'. This process results in a<br>heathered appearance. Multiple color tones may appear in<br>the same panel. Slight color variations should be expected.                                                                                  | Due to its 100% natural origin, the raw fibers of wool felt<br>contain inclusions and color variations throughout the<br>material. Color matching is not guaranteed between dye<br>lots and inconsistencies may be more prominent in volumes<br>that exceed the normal commercial standard.                                             |

#### Soundcore®

Our recycled PET felt creates an acoustic barrier, defending against wandering white noise and irritating echoes.

Single Layer ½" Thickness

### PoshFelt® Exposed Edge

100% organic, natural wool design felt brings out the best experience in your space with color, comfort, and simple sustainability. Exposed edge products leave the Soundcore® layer uncovered, allowing for unique color combinations.