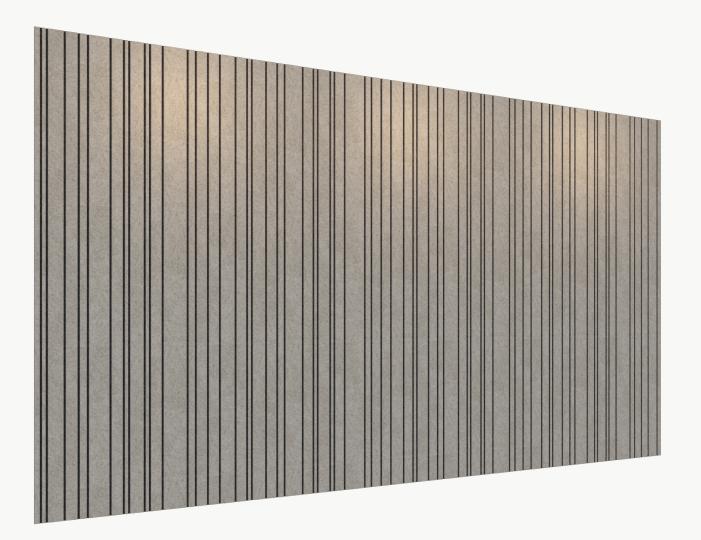

#### Soundcore®

Our recycled PET felt creates an acoustic barrier, defending against wandering white noise and irritating echoes.

Single Layer ½" Thickness

#### Soundcore® Wood Textures

Soundcore® wood textures provide the natural aesthetic of wood while maintaining all the acoustic benefits of PET felt. Custom texture opportunities are also available upon request.

Single Layer ½" Thickness

### PoshFelt® Exposed Edge

100% organic, natural wool design felt brings out the best experience in your space with color, comfort, and simple sustainability. Exposed edge products leave the Soundcore® layer uncovered, allowing for unique color combinations.