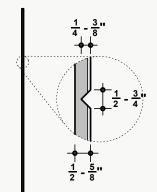

#### Soundcore®

Our recycled PET felt creates an acoustic barrier, defending against wandering white noise and irritating echoes.

Single Layer ½" Thickness

### PoshFelt® Exposed Edge

100% organic, natural wool design felt brings out the best experience in your space with color, comfort, and simple sustainability. Exposed edge products leave the Soundcore® layer uncovered, allowing for unique color combinations.

Multi-Layer Adds 1⁄%"-1⁄4" to Material Thickness

| PSH005<br>Black Beauty | PSH161<br>Black Swan   | PSH266<br>Koala       | PSH001<br>Gray Matter     | PSH176<br>Warmstone   | PSH627<br>Blackberry      | PSH265<br>Slag         | PSH513<br>Gravel   | PSH512<br>Ash Plum       | PSH004<br>Porpoise |
|------------------------|------------------------|-----------------------|---------------------------|-----------------------|---------------------------|------------------------|--------------------|--------------------------|--------------------|
|                        |                        |                       |                           |                       |                           |                        |                    |                          |                    |
| PSH625<br>Silver Chain | PSH609<br>Cityscape    | PSH300<br>Crevasse    | PSH299<br>Mountain Breeze | PSH515<br>Blizzard    | PSH175<br>Dovetail        | PSH624<br>Dapple Gray  | PSH127<br>Mocha    | PSH635<br>Eggshell       | PSH178<br>Fawn     |
|                        |                        |                       |                           |                       |                           |                        |                    |                          |                    |
| PSH520<br>Silt         | PSH002<br>Heather      | PSH003<br>Otter       | PSH179<br>Arctic Seal     | PSH180<br>Iron Ore    | PSH545<br>Henna           | PSH249<br>French Press | PSH248<br>Mink     | PSH531<br>Garnet         | PSH146<br>Auburn   |
|                        |                        |                       |                           |                       |                           |                        |                    |                          |                    |
| PSH521<br>Cocoa        | PSH269<br>Canyon       | PSH253<br>Toffee      | PSH602<br>Cafe            | PSH268<br>Gingerbread | PSH255<br>Tropical Walnut | PSH504<br>Earth        | PSH505<br>Garrigue | <b>PSH503</b><br>Savanna | PSH509<br>Cairo    |
|                        |                        |                       |                           |                       |                           |                        |                    |                          |                    |
| PSH621<br>Pan          | PSH281<br>Great Plains | <b>PSH291</b><br>Gobi | PSH630<br>Sand Dune       | PSH006<br>Shiitake    | PSH519<br>Cupcake         | PSH118<br>Ivory Lace   | PSH174<br>Cotton   | PSH293<br>Pound Cake     | PSH637<br>Chiffon  |
|                        |                        |                       |                           |                       |                           |                        |                    |                          |                    |