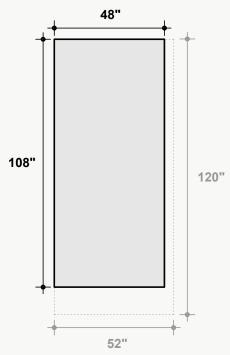

### **Dimensions**

#### **Standard Unit Dimensions**

Typical ranges for height and width.

#### **Custom Opportunity**

Product dimensions can be manipulated in order to fit your design aesthetic and site conditions.