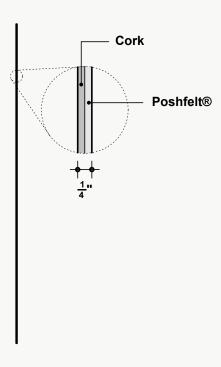

# **Material Specifications**

|                     | PoshFelt®                                                                                                                                                                                                                                                                                                                |
|---------------------|--------------------------------------------------------------------------------------------------------------------------------------------------------------------------------------------------------------------------------------------------------------------------------------------------------------------------|
| Content             | 100% Merino or Karakul wool acoustic felt                                                                                                                                                                                                                                                                                |
| Weathering          | Colorfast, non-deteriorating, non-woven, moisture resistant                                                                                                                                                                                                                                                              |
| Ziivii Oiliiioiitai | 100% organic wool design felt is a rapidly renewable resource and is 100% biodegradable/compostable. Contributes points toward LEED v4. CDPH v1.2, VOC free, no chemical irritants, no formaldehyde, and is free of other harmful substances. Compliant with Living Building Challenge criteria & DECLARE Red List Free. |
|                     | Due to its 100% natural origin, the raw fibers of wool felt contain inclusions and color variations throughout the material.  Color matching is not guaranteed between dye lots and inconsistencies may be more prominent in volumes that exceed the normal commercial standard.                                         |

#### PoshFelt®

100% organic, natural wool design felt brings out the best experience in your space with color, comfort, and simple sustainability.

800. 213. 0653 info@csicreative.com csicreative.com Page 6