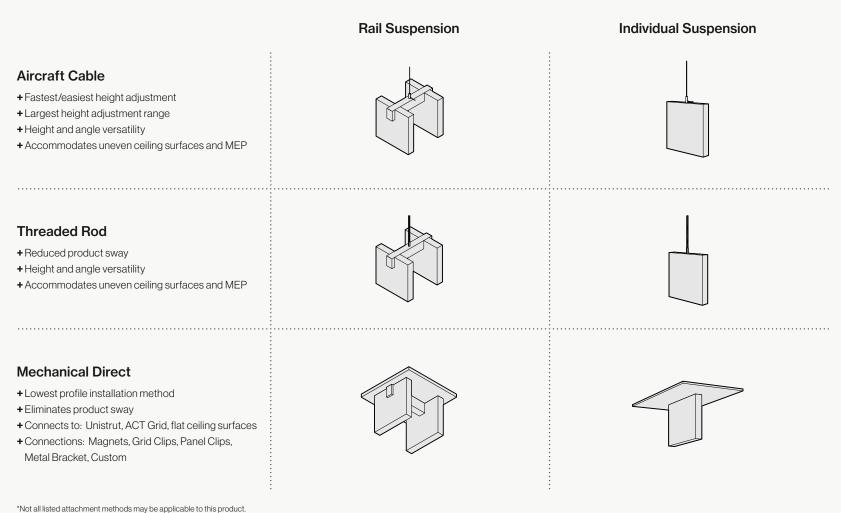

### Installation Options

All products and installation methods can be customized to meet the unique requirements of your space.

#### **Rail Suspension Advantages**

Rail suspension installation methods are designed for fast and easy installation by reducing the amount of suspension points. The rail structure acts as a guide for the baffles, maintaining baffle spacing and orientation while remaining easily customizable to fit most RCP layouts.

#### Individual Suspension Advantages

Individual suspension installation methods excel at accommodating irregular layouts. They are the most versatile installation style, and can be customized to fit even the most unique RCP layout.

### Attachment Methods\*