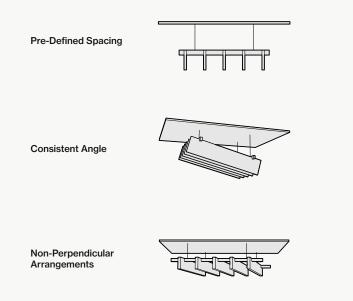

### Installation Options

All products and installation methods can be customized to meet the unique requirements of your space.

#### **Rail Suspension Advantages**

Rail suspension installation methods are designed for fast and easy installation by reducing the amount of suspension points. The rail structure acts as a guide for the baffles, maintaining baffle spacing and orientation while remaining easily customizable to fit most RCP layouts.

#### Individual Suspension Advantages

Individual suspension installation methods excel at accommodating irregular layouts. They are the most versatile installation style, and can be customized to fit even the most unique RCP layout.