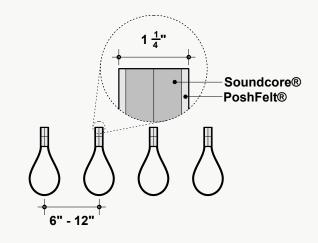

### **On-Center Spacing**

Our standard product spacing is 6"-12" on-center. Acoustic performance of the product improves as spacing is reduced.

#### Soundcore®

Our recycled PET felt creates an acoustic barrier, defending against wandering white noise and irritating echoes.

1/2" Thickness

Adds 1/8"-1/4" to Material Thickness

| PSH005<br>Black Beauty              | PSH161<br>Black Swan | PSH266<br>Koala        | PSH627<br>Blackberry | PSH265<br>Slag      | PSH513<br>Gravel          | PSH001<br>Gray Matter | PSH004<br>Porpoise | PSH176<br>Warmstone    | PSH512<br>Ash Plume           |
|-------------------------------------|----------------------|------------------------|----------------------|---------------------|---------------------------|-----------------------|--------------------|------------------------|-------------------------------|
| PSH545                              | PSH249               | PSH146                 | PSH521               | P\$H179             | PSH180                    | PSH505                | PSH003             | PSH520                 | PSH002                        |
| Henna                               | French Press         | Auburn<br>PSH269       | Cocoa                | Arctic Seal         | Iron Ore                  | Garrigue              | Otter              | Silt<br>PSH621         | Heather                       |
| Earth                               | Tropical Walnut      | Canyon                 | Toffee               | Cafe                | Great Plains              | Savanna               | Cairo              | Pan                    | Gobi                          |
| PSH299<br>Mountain Breeze           | PSH300<br>Crevasse   | PSH625<br>Silver Chain | PSH515<br>Blizzard   | PSH127<br>Mocha     | PSH635<br>Eggshell        | PSH178<br>Fawn        | PSH175<br>Dovetail | PSH624<br>Dapple Gray  | PSH609<br>Cityscape           |
| PSH118<br>Ivory Lace<br>*6-roll MOQ | PSH174<br>Cotton     | PSH293<br>Pound Cake   | PSH519*<br>Cupcake   | PSH630<br>Sand Dune | <b>PSH006</b><br>Shiitake | PSH301<br>Tumbleweed  | PSH637<br>Chiffon  | PSH304<br>Sugar Cookie | <b>PSH541</b><br>Banana Bread |