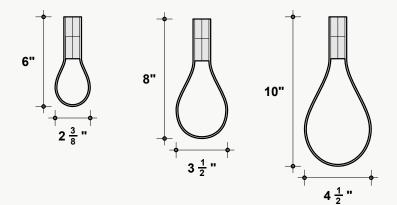

### Dimensions

#### **Standard Unit Dimensions**

Typical ranges for length and height.

#### **Standard Unit Widths**

Width is dependent on unit height.