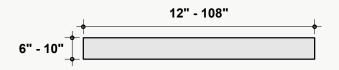

#### **Standard Unit Dimensions**

Typical ranges for length and height.

#### **Standard Unit Thicknesses**

Thickness is dependent on material layer selection.

#### **Standard Unit Widths**

Width is dependent on unit height.