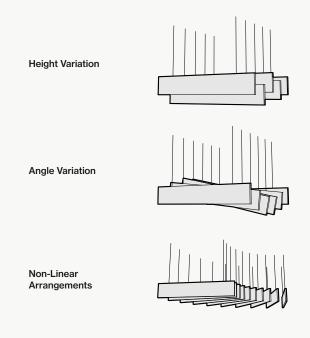

### Installation Options

All products and installation methods can be customized to meet the unique requirements of your space.

#### **Rail Suspension Advantages**

Rail suspension installation methods are designed for fast and easy installation by reducing the amount of suspension points. The rail structure acts as a guide for the baffles, maintaining baffle spacing and orientation while remaining easily customizable to fit most RCP layouts.

#### Individual Suspension Advantages

Individual suspension installation methods excel at accommodating irregular layouts. They are the most versatile installation style, and can be customized to fit even the most unique RCP layout.