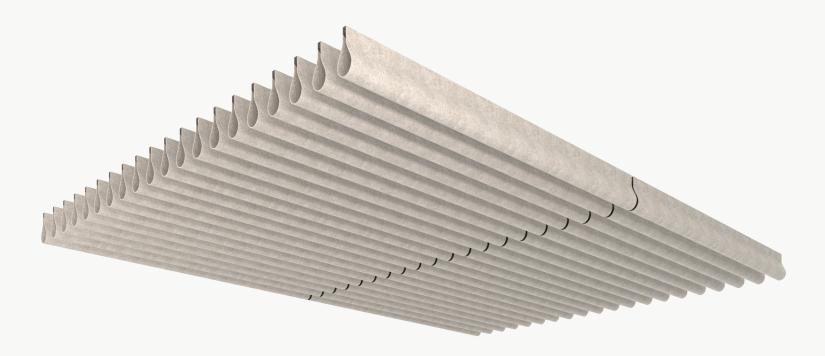

# **DRAPED BAFFLES 001**



BFL-DRP-001

# **Product Specifications**

| Product Name | Draped Baffles 001                                                       |
|--------------|--------------------------------------------------------------------------|
| Product ID   | BFL-DRP-001                                                              |
| Acoustics    | 0.75 - 1.20 NRC*                                                         |
| Lead Time    | Lead time is dependent on project size. Contact us for more information. |
| Durability   | Contract                                                                 |

| Warranty     | Comes with industry-leading standard warranty.