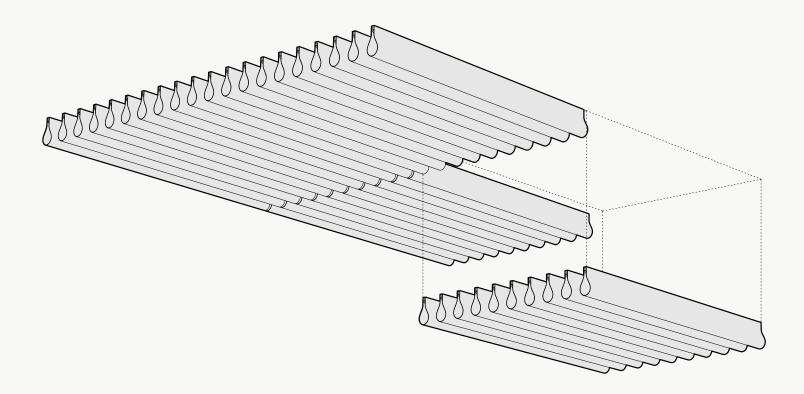

### **On-Center Spacing**

Our standard product spacing is 6"-12" on-center. Acoustic performance of the product improves as spacing is reduced.

### **Product Details**

### Installation Options

All products and installation methods can be customized to meet the unique requirements of your space.