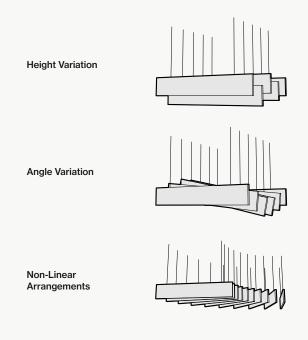

### Dimensions

#### **Standard Unit Dimensions**

Typical ranges for length and height.

Thickness is dependent on material layer selection.

#### **Custom Opportunity**

Product dimensions can be manipulated in order to fit your design aesthetic and site conditions.

#### **On-Center Spacing**

Our standard product spacing is 6"-12" on-center. Acoustic performance of the product improves as spacing is reduced.

#### **Standard Unit Widths**

Width is dependent on unit height.