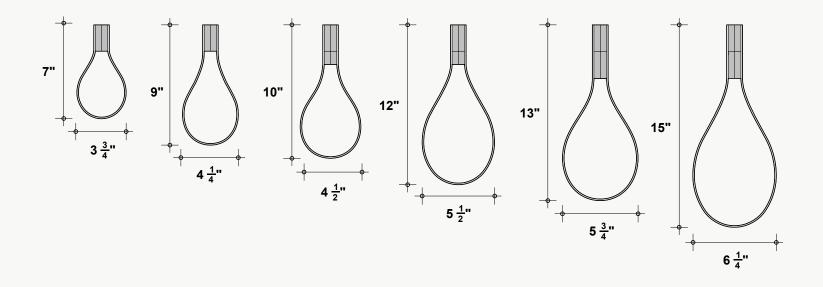

### Dimensions

#### **Standard Unit Dimensions**

Typical ranges for length and height.

Thickness is dependent on material layer selection.

#### **Standard Unit Widths**

Width is dependent on unit height.