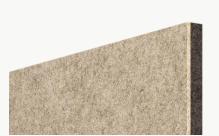

#### Soundcore®

Our recycled PET felt creates an acoustic barrier, defending against wandering white noise and irritating echoes.

1/2" Thickness

#### PoshFelt® Exposed Edge

100% organic, natural wool design felt brings out the best experience in your space with color, comfort, and simple sustainability. Exposed edge products leave the Soundcore® layer uncovered, allowing for unique color combinations.

Adds 1/8"-1/4" to Material Thickness

| PSH005                    | PSH161                    | PSH266                 | PSH627             | PSH265                | PSH513                 | PSH001               | PSH004             | PSH176                        | PSH512                 |
|---------------------------|---------------------------|------------------------|--------------------|-----------------------|------------------------|----------------------|--------------------|-------------------------------|------------------------|
| Black Beauty              | Black Swan                | Koala                  | Blackberry         | Slag                  | Gravel                 | Gray Matter          | Porpoise           | Warmstone                     | Ash Plume              |
|                           |                           |                        |                    |                       |                        |                      |                    |                               |                        |
| PSH545<br>Henna           | PSH249<br>French Press    | PSH146<br>Auburn       | PSH521<br>Cocoa    | PSH179<br>Arctic Seal | PSH180<br>Iron Ore     | PSH505<br>Garrigue   | PSH003<br>Otter    | PSH520<br>Silt                | PSH002<br>Heather      |
|                           |                           |                        |                    |                       |                        |                      |                    |                               |                        |
| PSH504<br>Earth           | PSH255<br>Tropical Walnut | PSH269<br>Canyon       | PSH253<br>Toffee   | PSH602<br>Cafe        | PSH281<br>Great Plains | PSH503<br>Savanna    | PSH509<br>Cairo    | PSH621<br>Pan                 | PSH291<br>Gobi         |
|                           |                           |                        |                    |                       |                        |                      |                    |                               |                        |
| PSH299<br>Mountain Breeze | PSH300<br>Crevasse        | PSH625<br>Silver Chain | PSH515<br>Blizzard | PSH127<br>Mocha       | PSH635<br>Eggshell     | PSH178<br>Fawn       | PSH175<br>Dovetail | PSH624<br>Dapple Gray         | PSH609<br>Cityscape    |
|                           |                           |                        |                    |                       |                        |                      |                    |                               |                        |
| PSH118<br>Ivory Lace      | PSH174<br>Cotton          | PSH293<br>Pound Cake   | PSH519*<br>Cupcake | PSH630<br>Sand Dune   | PSH006<br>Shiitake     | PSH301<br>Tumbleweed | PSH637<br>Chiffon  | <b>PSH304</b><br>Sugar Cookie | PSH541<br>Banana Bread |
| *6-roll MOQ               |                           |                        |                    |                       |                        |                      |                    |                               |                        |