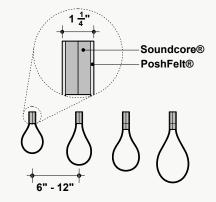

### **Material Specifications**

|               | Soundcore®                                                                                                                                                                                                                                                                                                               | PoshFelt®                                                                                                                                                                                                                                                                                                                               |
|---------------|--------------------------------------------------------------------------------------------------------------------------------------------------------------------------------------------------------------------------------------------------------------------------------------------------------------------------|-----------------------------------------------------------------------------------------------------------------------------------------------------------------------------------------------------------------------------------------------------------------------------------------------------------------------------------------|
| Content       | Recycled PET acoustic felt                                                                                                                                                                                                                                                                                               | 100% Merino or Karakul wool acoustic felt                                                                                                                                                                                                                                                                                               |
| Weathering    | Colorfast, non-deteriorating, non-hygroscopic                                                                                                                                                                                                                                                                            | Colorfast, non-deteriorating, non-woven, moisture resistant                                                                                                                                                                                                                                                                             |
| Environmental | Recycled PET acoustic felt is 60% post-consumer<br>recycled content and is 100% recyclable. Contributes<br>points toward LEED v4. CDPH v1.2, VOC free, non-toxic,<br>non-allergenic, anti-microbial - does not attract mold and<br>mildew. Compliant with Living Building Challenge criteria &<br>DECLARE Red List Free. | 100% organic wool design felt is a rapidly renewable<br>resource and is 100% biodegradable/compostable.<br>Contributes points toward LEED v4. CDPH v1.2, VOC<br>free, no chemical irritants, no formaldehyde, and is free of<br>other harmful substances. Compliant with Living Building<br>Challenge criteria & DECLARE Red List Free. |
| Variation     | PET felt panels are created through a manufacturing<br>process known as 'felting'. This process results in a<br>heathered appearance. Multiple color tones may appear in<br>the same panel. Slight color variations should be expected.                                                                                  | Due to its 100% natural origin, the raw fibers of wool felt<br>contain inclusions and color variations throughout the<br>material. Color matching is not guaranteed between dye<br>lots and inconsistencies may be more prominent in volumes<br>that exceed the normal commercial standard.                                             |

#### **On-Center Spacing**

Our standard product spacing is 6"-12" on-center. Acoustic performance of the product improves as spacing is reduced.

#### Soundcore®

Our recycled PET felt creates an acoustic barrier, defending against wandering white noise and irritating echoes.

1/2" Thickness

#### PoshFelt® Exposed Edge

100% organic, natural wool design felt brings out the best experience in your space with color, comfort, and simple sustainability. Exposed edge products leave the Soundcore® layer uncovered, allowing for unique color combinations.

Adds 1/8"-1/4" to Material Thickness

| PSH005                    | PSH161                    | PSH266                 | PSH627             | PSH265                | PSH513                 | PSH001               | PSH004             | PSH176                        | PSH512                 |
|---------------------------|---------------------------|------------------------|--------------------|-----------------------|------------------------|----------------------|--------------------|-------------------------------|------------------------|
| Black Beauty              | Black Swan                | Koala                  | Blackberry         | Slag                  | Gravel                 | Gray Matter          | Porpoise           | Warmstone                     | Ash Plume              |
|                           |                           |                        |                    |                       |                        |                      |                    |                               |                        |
| PSH545<br>Henna           | PSH249<br>French Press    | PSH146<br>Auburn       | PSH521<br>Cocoa    | PSH179<br>Arctic Seal | PSH180<br>Iron Ore     | PSH505<br>Garrigue   | PSH003<br>Otter    | PSH520<br>Silt                | PSH002<br>Heather      |
|                           |                           |                        |                    |                       |                        |                      |                    |                               |                        |
| PSH504<br>Earth           | PSH255<br>Tropical Walnut | PSH269<br>Canyon       | PSH253<br>Toffee   | PSH602<br>Cafe        | PSH281<br>Great Plains | PSH503<br>Savanna    | PSH509<br>Cairo    | PSH621<br>Pan                 | PSH291<br>Gobi         |
|                           |                           |                        |                    |                       |                        |                      |                    |                               |                        |
| PSH299<br>Mountain Breeze | PSH300<br>Crevasse        | PSH625<br>Silver Chain | PSH515<br>Blizzard | PSH127<br>Mocha       | PSH635<br>Eggshell     | PSH178<br>Fawn       | PSH175<br>Dovetail | PSH624<br>Dapple Gray         | PSH609<br>Cityscape    |
|                           |                           |                        |                    |                       |                        |                      |                    |                               |                        |
| PSH118<br>Ivory Lace      | PSH174<br>Cotton          | PSH293<br>Pound Cake   | PSH519*<br>Cupcake | PSH630<br>Sand Dune   | PSH006<br>Shiitake     | PSH301<br>Tumbleweed | PSH637<br>Chiffon  | <b>PSH304</b><br>Sugar Cookie | PSH541<br>Banana Bread |
| *6-roll MOQ               |                           |                        |                    |                       |                        |                      |                    |                               |                        |