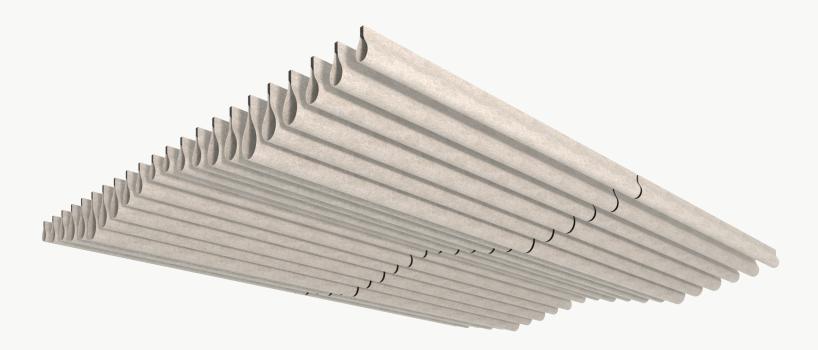

# **DRAPED BAFFLES 002**

BFL-DRP-002

### Dimensions

#### **Standard Unit Dimensions**

Typical ranges for length and height.

Thickness is dependent on material layer selection.

#### **Custom Opportunity**

Product dimensions can be manipulated in order to fit your design aesthetic and site conditions.

#### **On-Center Spacing**

Our standard product spacing is 6"-12" on-center. Acoustic performance of the product improves as spacing is reduced.

#### **Standard Unit Widths**

Width is dependent on unit height.

### **Product Details**