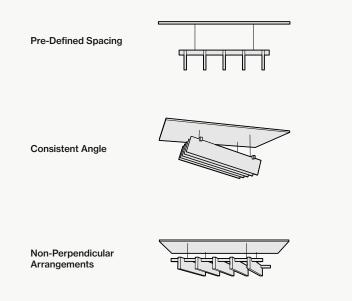

### Installation Options

All products and installation methods can be customized to meet the unique requirements of your space.

#### **Rail Suspension Advantages**

Rail suspension installation methods are designed for fast and easy installation by reducing the amount of suspension points. The rail structure acts as a guide for the baffles, maintaining baffle spacing and orientation while remaining easily customizable to fit most RCP layouts.

#### Individual Suspension Advantages

Individual suspension installation methods excel at accommodating irregular layouts. They are the most versatile installation style, and can be customized to fit even the most unique RCP layout.