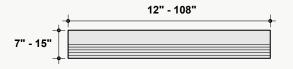

### Dimensions

#### **Standard Unit Dimensions**

Typical ranges for length and height.

Thickness is dependent on material layer selection.

#### **Standard Unit Widths**

Width is dependent on unit height.