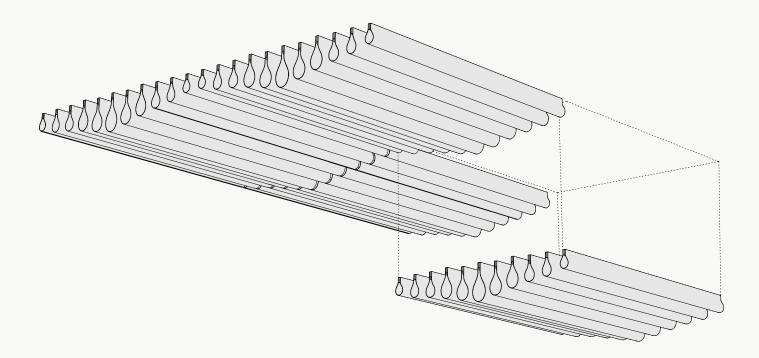

#### **Custom Opportunity**

Product dimensions can be manipulated in order to fit your design aesthetic and site conditions.

#### **On-Center Spacing**

Our standard product spacing is 6"-12" on-center. Acoustic performance of the product improves as spacing is reduced.