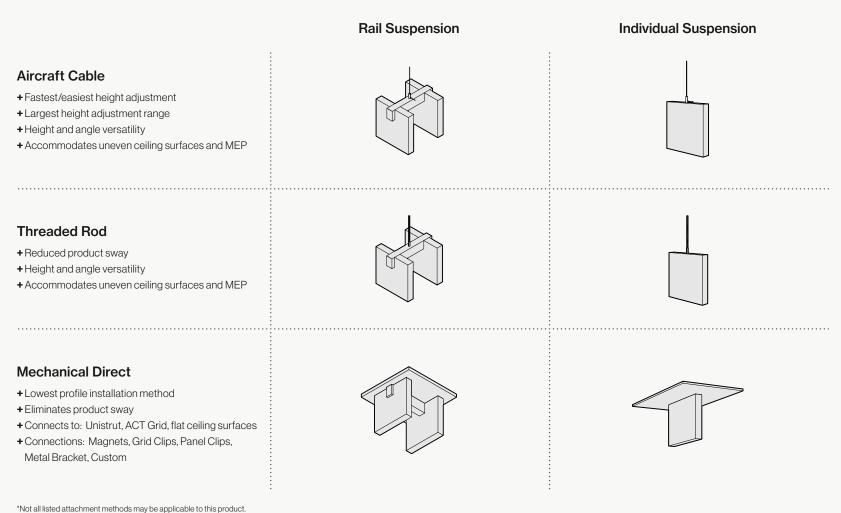

### Installation Options

All products and installation methods can be customized to meet the unique requirements of your space.

#### **Rail Suspension Advantages**

Rail suspension installation methods are designed for fast and easy installation by reducing the amount of suspension points. The rail structure acts as a guide for the baffles, maintaining baffle spacing and orientation while remaining easily customizable to fit most RCP layouts.

#### Individual Suspension Advantages

Individual suspension installation methods excel at accommodating irregular layouts. They are the most versatile installation style, and can be customized to fit even the most unique RCP layout.

### Attachment Methods\*

800 213 0653