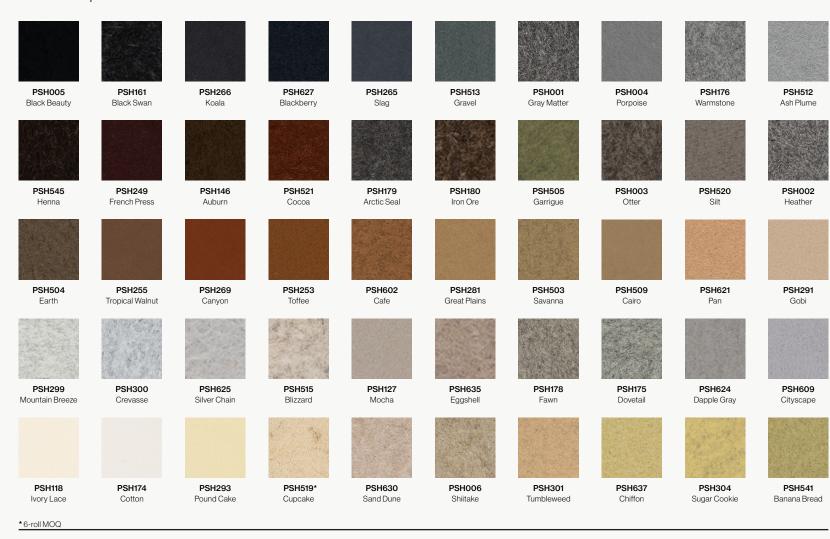

# **Material Specifications**

|               | Soundcore®                                                                                                                                                                                                                                                                                                | PoshFelt®                                                                                                                                                                                                                                                                                                                |
|---------------|-----------------------------------------------------------------------------------------------------------------------------------------------------------------------------------------------------------------------------------------------------------------------------------------------------------|--------------------------------------------------------------------------------------------------------------------------------------------------------------------------------------------------------------------------------------------------------------------------------------------------------------------------|
| Content       | Recycled PET acoustic felt                                                                                                                                                                                                                                                                                | 100% Merino or Karakul wool acoustic felt                                                                                                                                                                                                                                                                                |
| Weathering    | Colorfast, non-deteriorating, non-hygroscopic                                                                                                                                                                                                                                                             | Colorfast, non-deteriorating, non-woven, moisture resistant                                                                                                                                                                                                                                                              |
| Environmental | Recycled PET acoustic felt is 60% post-consumer recycled content and is 100% recyclable. Contributes points toward LEED v4. CDPH v1.2, VOC free, non-toxic, non-allergenic, anti-microbial - does not attract mold and mildew. Compliant with Living Building Challenge criteria & DECLARE Red List Free. | 100% organic wool design felt is a rapidly renewable resource and is 100% biodegradable/compostable. Contributes points toward LEED v4. CDPH v1.2, VOC free, no chemical irritants, no formaldehyde, and is free of other harmful substances. Compliant with Living Building Challenge criteria & DECLARE Red List Free. |
| Variation     | PET felt panels are created through a manufacturing process known as 'felting'. This process results in a heathered appearance. Multiple color tones may appear in the same panel. Slight color variations should be expected.                                                                            | Due to its 100% natural origin, the raw fibers of wool felt contain inclusions and color variations throughout the material. Color matching is not guaranteed between dye lots and inconsistencies may be more prominent in volumes that exceed the normal commercial standard.                                          |