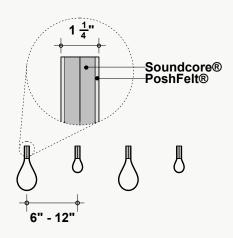

# **Material Specifications**

|               | Soundcore®                                                                                                                                                                                                                                                                                                | PoshFelt®                                                                                                                                                                                                                                                                                                                |
|---------------|-----------------------------------------------------------------------------------------------------------------------------------------------------------------------------------------------------------------------------------------------------------------------------------------------------------|--------------------------------------------------------------------------------------------------------------------------------------------------------------------------------------------------------------------------------------------------------------------------------------------------------------------------|
| Content       | Recycled PET acoustic felt                                                                                                                                                                                                                                                                                | 100% Merino or Karakul wool acoustic felt                                                                                                                                                                                                                                                                                |
| Weathering    | Colorfast, non-deteriorating, non-hygroscopic                                                                                                                                                                                                                                                             | Colorfast, non-deteriorating, non-woven, moisture resistant                                                                                                                                                                                                                                                              |
| Environmental | Recycled PET acoustic felt is 60% post-consumer recycled content and is 100% recyclable. Contributes points toward LEED v4. CDPH v1.2, VOC free, non-toxic, non-allergenic, anti-microbial - does not attract mold and mildew. Compliant with Living Building Challenge criteria & DECLARE Red List Free. | 100% organic wool design felt is a rapidly renewable resource and is 100% biodegradable/compostable. Contributes points toward LEED v4. CDPH v1.2, VOC free, no chemical irritants, no formaldehyde, and is free of other harmful substances. Compliant with Living Building Challenge criteria & DECLARE Red List Free. |
| Variation     | PET felt panels are created through a manufacturing process known as 'felting'. This process results in a heathered appearance. Multiple color tones may appear in the same panel. Slight color variations should be expected.                                                                            | Due to its 100% natural origin, the raw fibers of wool felt contain inclusions and color variations throughout the material. Color matching is not guaranteed between dye lots and inconsistencies may be more prominent in volumes that exceed the normal commercial standard.                                          |

#### **On-Center Spacing**

Our standard product spacing is 6"-12" on-center. Acoustic performance of the product improves as spacing is reduced.

800. 213. 0653 info@csicreative.com csicreative.com Page 3