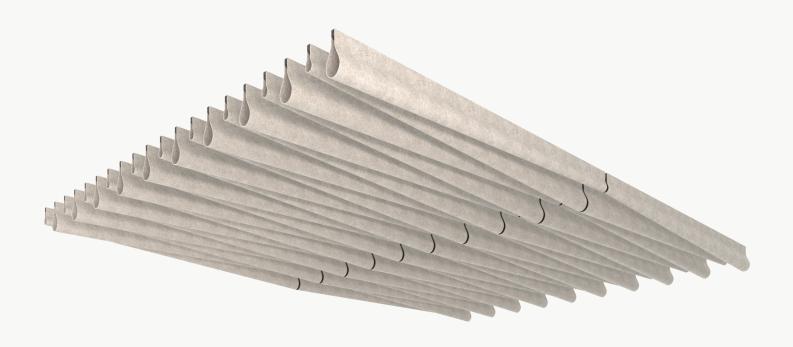

**DRAPED BAFFLES 003** 

#### **On-Center Spacing**

Our standard product spacing is 6"-12" on-center. Acoustic performance of the product improves as spacing is reduced.

800. 213. 0653 info@csicreative.com csicreative.com Page 3

#### **Rail Suspension Advantages**

Rail suspension installation methods are designed for fast and easy installation by reducing the amount of suspension points. The rail structure acts as a guide for the baffles, maintaining baffle spacing and orientation while remaining easily customizable to fit most RCP layouts.

### **Rail Suspension**