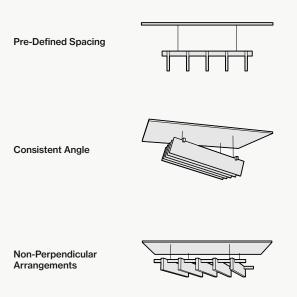

#### **Rail Suspension Advantages**

Rail suspension installation methods are designed for fast and easy installation by reducing the amount of suspension points. The rail structure acts as a guide for the baffles, maintaining baffle spacing and orientation while remaining easily customizable to fit most RCP layouts.

#### **Individual Suspension Advantages**

Individual suspension installation methods excel at accommodating irregular layouts. They are the most versatile installation style, and can be customized to fit even the most unique RCP layout.