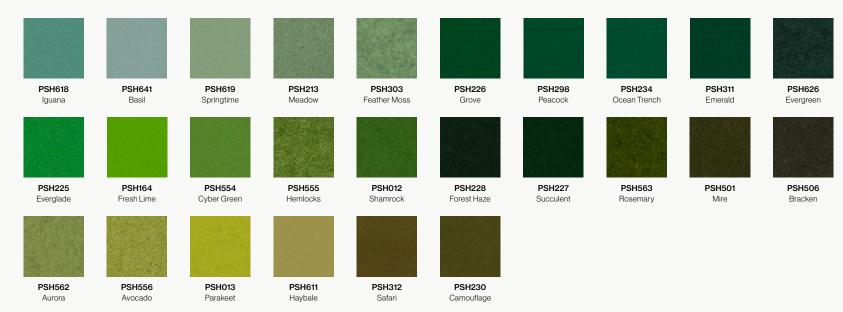

# **Material Layers**

#### Soundcore®

Our recycled PET felt creates an acoustic barrier, defending against wandering white noise and irritating echoes.

#### PoshFelt® Exposed Edge

100% organic, natural wool design felt brings out the best experience in your space with color, comfort, and simple sustainability. Exposed edge products leave the Soundcore® layer uncovered, allowing for unique color combinations.