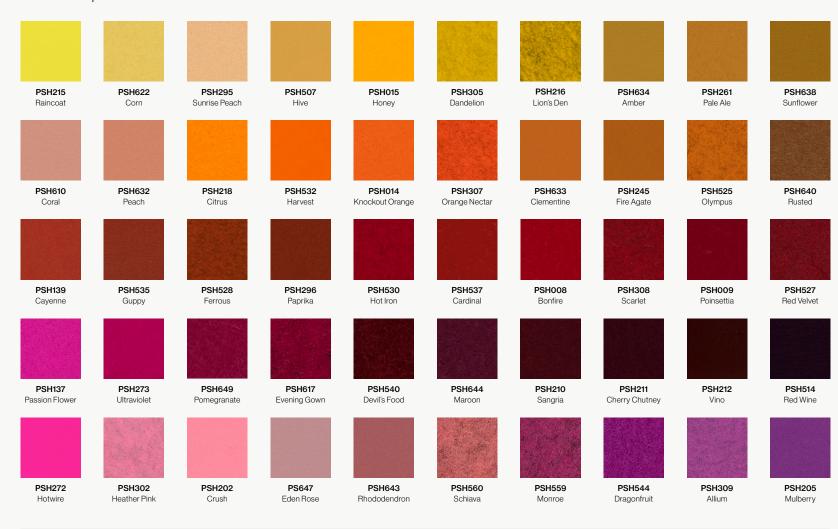

# **Material Specifications**

|               | Soundcore®                                                                                                                                                                                                                                                                                                | PoshFelt®                                                                                                                                                                                                                                                                                                                |
|---------------|-----------------------------------------------------------------------------------------------------------------------------------------------------------------------------------------------------------------------------------------------------------------------------------------------------------|--------------------------------------------------------------------------------------------------------------------------------------------------------------------------------------------------------------------------------------------------------------------------------------------------------------------------|
| Content       | Recycled PET acoustic felt                                                                                                                                                                                                                                                                                | 100% Merino or Karakul wool acoustic felt                                                                                                                                                                                                                                                                                |
| Weathering    | Colorfast, non-deteriorating, non-hygroscopic                                                                                                                                                                                                                                                             | Colorfast, non-deteriorating, non-woven, moisture resistant                                                                                                                                                                                                                                                              |
| Environmental | Recycled PET acoustic felt is 60% post-consumer recycled content and is 100% recyclable. Contributes points toward LEED v4. CDPH v1.2, VOC free, non-toxic, non-allergenic, anti-microbial - does not attract mold and mildew. Compliant with Living Building Challenge criteria & DECLARE Red List Free. | 100% organic wool design felt is a rapidly renewable resource and is 100% biodegradable/compostable. Contributes points toward LEED v4. CDPH v1.2, VOC free, no chemical irritants, no formaldehyde, and is free of other harmful substances. Compliant with Living Building Challenge criteria & DECLARE Red List Free. |
| Variation     | PET felt panels are created through a manufacturing process known as 'felting'. This process results in a heathered appearance. Multiple color tones may appear in the same panel. Slight color variations should be expected.                                                                            | Due to its 100% natural origin, the raw fibers of wool felt contain inclusions and color variations throughout the material. Color matching is not guaranteed between dye lots and inconsistencies may be more prominent in volumes that exceed the normal commercial standard.                                          |