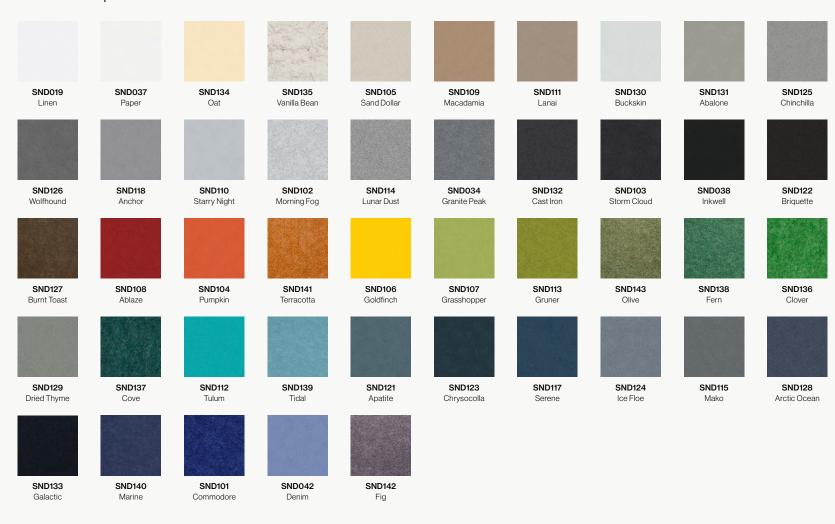

# **Material Layers**

#### Soundcore®

Our recycled PET felt creates an acoustic barrier, defending against wandering white noise and irritating echoes.

#### PoshFelt® Exposed Edge

100% organic, natural wool design felt brings out the best experience in your space with color, comfort, and simple sustainability. Exposed edge products leave the Soundcore® layer uncovered, allowing for unique color combinations.