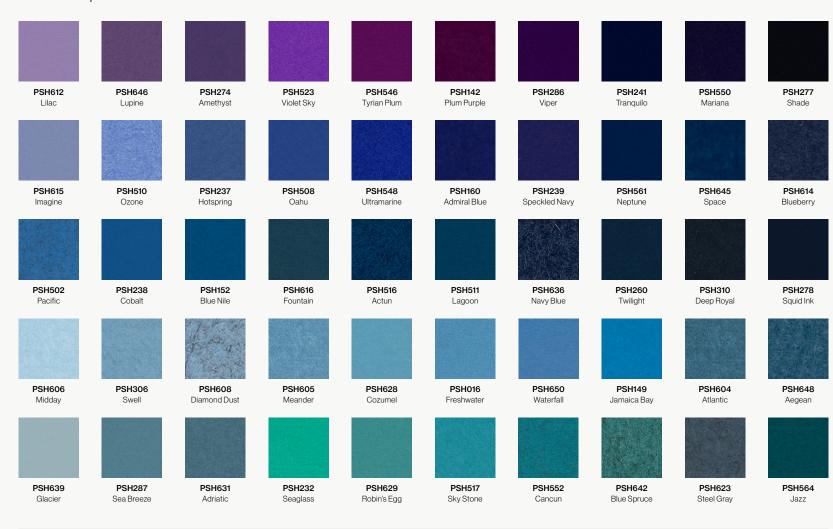

# **Material Specifications**

|               | Soundcore®                                                                                                                                                                                                                                                                                                | PoshFelt®                                                                                                                                                                                                                                                                                                                |
|---------------|-----------------------------------------------------------------------------------------------------------------------------------------------------------------------------------------------------------------------------------------------------------------------------------------------------------|--------------------------------------------------------------------------------------------------------------------------------------------------------------------------------------------------------------------------------------------------------------------------------------------------------------------------|
| Content       | Recycled PET acoustic felt                                                                                                                                                                                                                                                                                | 100% Merino or Karakul wool acoustic felt                                                                                                                                                                                                                                                                                |
| Weathering    | Colorfast, non-deteriorating, non-hygroscopic                                                                                                                                                                                                                                                             | Colorfast, non-deteriorating, non-woven, moisture resistant                                                                                                                                                                                                                                                              |
| Environmental | Recycled PET acoustic felt is 60% post-consumer recycled content and is 100% recyclable. Contributes points toward LEED v4. CDPH v1.2, VOC free, non-toxic, non-allergenic, anti-microbial - does not attract mold and mildew. Compliant with Living Building Challenge criteria & DECLARE Red List Free. | 100% organic wool design felt is a rapidly renewable resource and is 100% biodegradable/compostable. Contributes points toward LEED v4. CDPH v1.2, VOC free, no chemical irritants, no formaldehyde, and is free of other harmful substances. Compliant with Living Building Challenge criteria & DECLARE Red List Free. |
| Variation     | PET felt panels are created through a manufacturing process known as 'felting'. This process results in a heathered appearance. Multiple color tones may appear in the same panel. Slight color variations should be expected.                                                                            | Due to its 100% natural origin, the raw fibers of wool felt contain inclusions and color variations throughout the material. Color matching is not guaranteed between dye lots and inconsistencies may be more prominent in volumes that exceed the normal commercial standard.                                          |