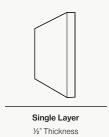

#### **Standard Unit Thicknesses**

Thickness is dependent on material layer selection.

#### Soundcore® | 1/2" Thickness

800. 213. 0653 info@csicreative.com csicreative.com Page 12