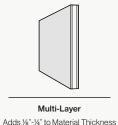

#### **Standard Unit Thicknesses**

Thickness is dependent on material layer selection.