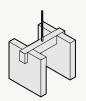

#### **Rail Suspension Advantages**

Rail suspension installation methods are designed for fast and easy installation by reducing the amount of suspension points. The rail structure acts as a guide for the baffles, maintaining baffle spacing and orientation while remaining easily customizable to fit most RCP layouts.

### **Rail Suspension**