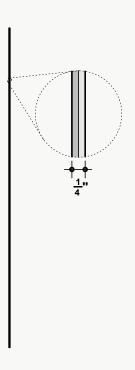

#### **Standard Unit Thicknesses**

Thickness is dependent on material layer selection.