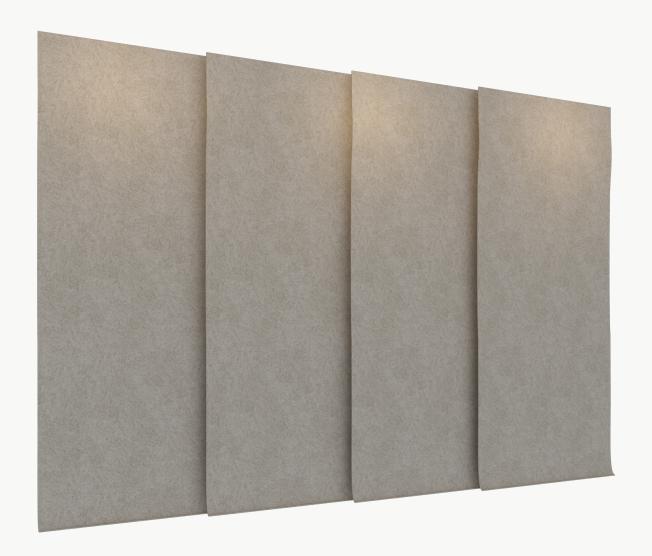

# **DRAPED DIVIDERS 001**

### **Configuration Options**

The layouts shown are a summation of individual units. Individual units may be assembled in various arrangements to dictate the larger design. Configurations shown are suggested, but can be rearranged to achieve a custom layout.