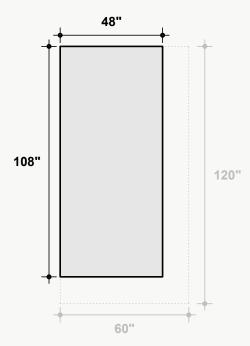

### **Dimensions**

#### **Standard Unit Dimensions**

Typical ranges for height and width.

### **Custom Opportunity**

Product dimensions can be manipulated in order to fit your design aesthetic and site conditions.