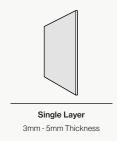

#### **Standard Unit Thicknesses**

Thickness is dependent on material layer selection.