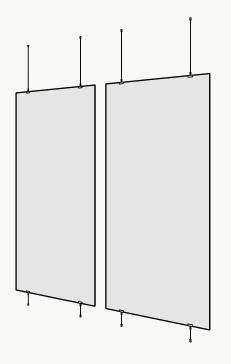

### **Suspended Installation**

- + Fixed suspension points maintain position
- + Optional bottom anchor points are available to eliminate product sway

\*Not all listed attachment methods may be applicable to this product.