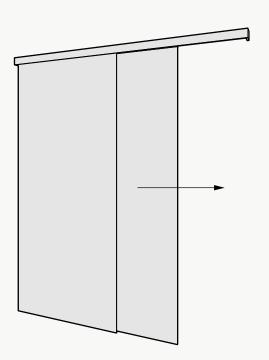

### **Sliding Installation**

- + Allows for rapid changes to divider positioning
- + Adapts to the changing needs of the space