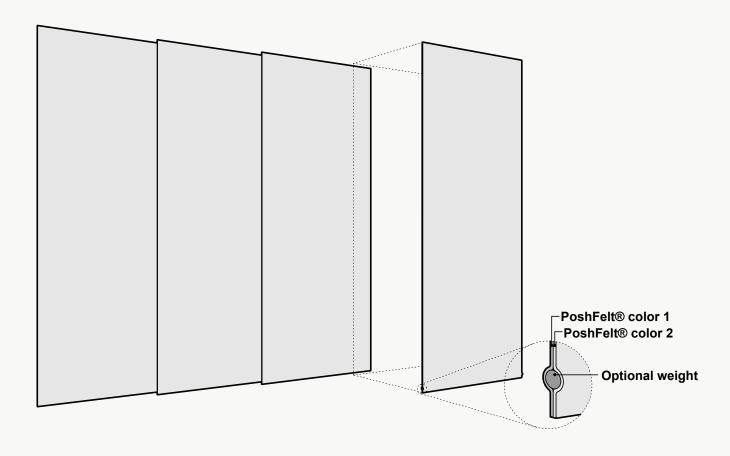

### **Product Details**

## **Material Layers**

### PoshFelt®

100% organic, natural wool design felt brings out the best experience in your space with color, comfort, and simple sustainability.

csicreative.com Page 8