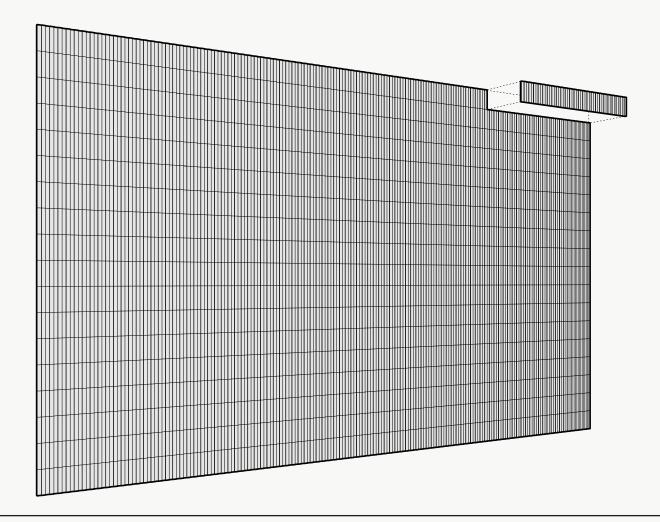

#### **Standard Unit Dimensions**

Typical ranges for height and width.

### **Custom Opportunity**

Product dimensions can be manipulated in order to fit your design aesthetic and site conditions.