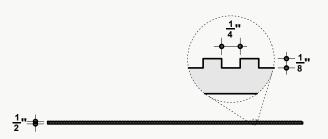

#### **Standard Unit Thicknesses**

Thickness is dependent on material layer selection.

### Soundcore® | 1/2" Thickness

csicreative.com Page 8