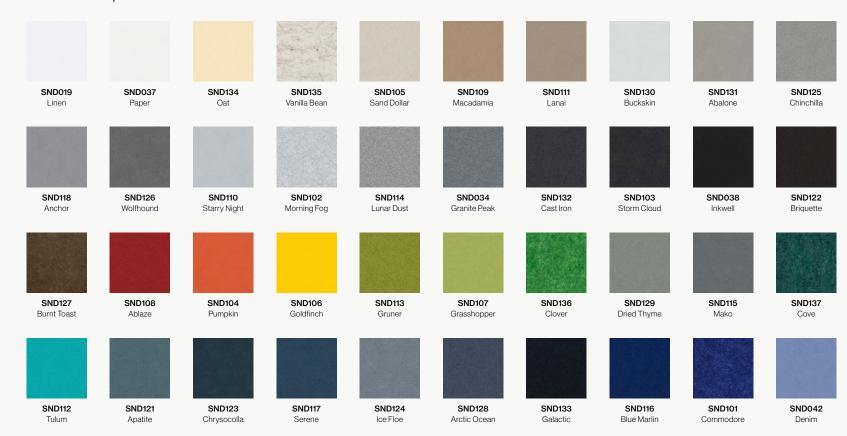

# **Material Layers**

### Soundcore®

Our recycled PET felt creates an acoustic barrier, defending against wandering white noise and irritating echoes.