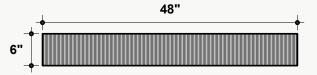

#### **Standard Unit Dimensions**

Typical ranges for height and width.

#### **Standard Unit Thicknesses**

Thickness is dependent on material layer selection.