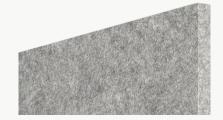

# **Material Layers**

### Soundcore®

Our recycled PET felt creates an acoustic barrier, defending against wandering white noise and irritating echoes.

### Soundcore® | 1/2" Thickness

csicreative.com Page 8