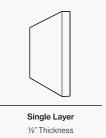

#### **Standard Unit Thicknesses**

Thickness is dependent on material layer selection.