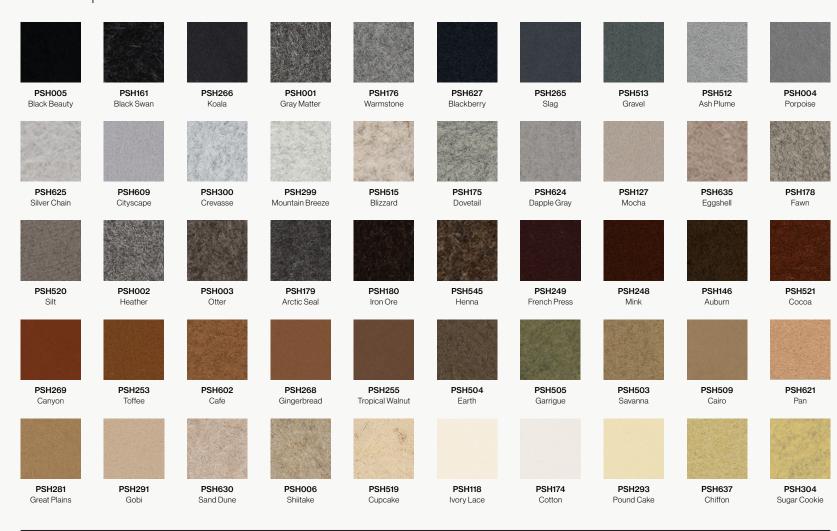

## **Material Specifications**

|               | Soundcore®                                                                                                                                                                                                                                                                                                | PoshFelt®                                                                                                                                                                                                                                                                                                                |
|---------------|-----------------------------------------------------------------------------------------------------------------------------------------------------------------------------------------------------------------------------------------------------------------------------------------------------------|--------------------------------------------------------------------------------------------------------------------------------------------------------------------------------------------------------------------------------------------------------------------------------------------------------------------------|
| Content       | Recycled PET acoustic felt                                                                                                                                                                                                                                                                                | 100% Merino or Karakul wool acoustic felt                                                                                                                                                                                                                                                                                |
| Weathering    | Colorfast, non-deteriorating, non-hygroscopic                                                                                                                                                                                                                                                             | Colorfast, non-deteriorating, non-woven, moisture resistant                                                                                                                                                                                                                                                              |
| Environmental | Recycled PET acoustic felt is 60% post-consumer recycled content and is 100% recyclable. Contributes points toward LEED v4. CDPH v1.2, VOC free, non-toxic, non-allergenic, anti-microbial - does not attract mold and mildew. Compliant with Living Building Challenge criteria & DECLARE Red List Free. | 100% organic wool design felt is a rapidly renewable resource and is 100% biodegradable/compostable. Contributes points toward LEED v4. CDPH v1.2, VOC free, no chemical irritants, no formaldehyde, and is free of other harmful substances. Compliant with Living Building Challenge criteria & DECLARE Red List Free. |
| Variation     | PET felt panels are created through a manufacturing process known as 'felting'. This process results in a heathered appearance. Multiple color tones may appear in the same panel. Slight color variations should be expected.                                                                            | Due to its 100% natural origin, the raw fibers of wool felt contain inclusions and color variations throughout the material. Color matching is not guaranteed between dye lots and inconsistencies may be more prominent in volumes that exceed the normal commercial standard.                                          |