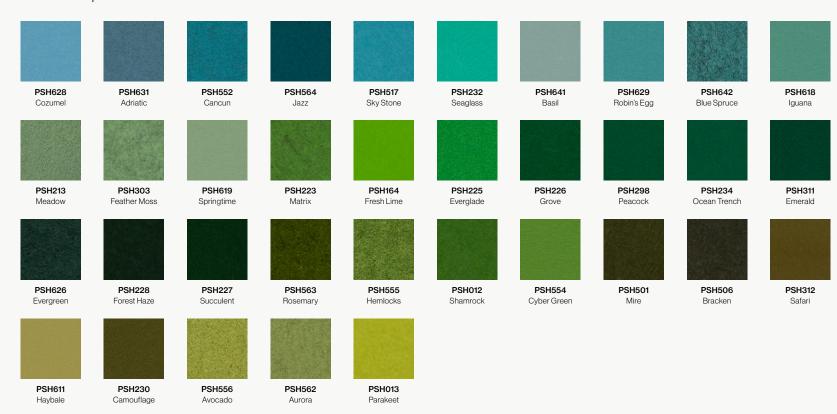

## **Material Specifications**

|               | Soundcore®                                                                                                                                                                                                                                                                                                | PoshFelt®                                                                                                                                                                                                                                                                                                                |
|---------------|-----------------------------------------------------------------------------------------------------------------------------------------------------------------------------------------------------------------------------------------------------------------------------------------------------------|--------------------------------------------------------------------------------------------------------------------------------------------------------------------------------------------------------------------------------------------------------------------------------------------------------------------------|
| Content       | Recycled PET acoustic felt                                                                                                                                                                                                                                                                                | 100% Merino or Karakul wool acoustic felt                                                                                                                                                                                                                                                                                |
| Weathering    | Colorfast, non-deteriorating, non-hygroscopic                                                                                                                                                                                                                                                             | Colorfast, non-deteriorating, non-woven, moisture resistant                                                                                                                                                                                                                                                              |
| Environmental | Recycled PET acoustic felt is 60% post-consumer recycled content and is 100% recyclable. Contributes points toward LEED v4. CDPH v1.2, VOC free, non-toxic, non-allergenic, anti-microbial - does not attract mold and mildew. Compliant with Living Building Challenge criteria & DECLARE Red List Free. | 100% organic wool design felt is a rapidly renewable resource and is 100% biodegradable/compostable. Contributes points toward LEED v4. CDPH v1.2, VOC free, no chemical irritants, no formaldehyde, and is free of other harmful substances. Compliant with Living Building Challenge criteria & DECLARE Red List Free. |
| Variation     | PET felt panels are created through a manufacturing process known as 'felting'. This process results in a heathered appearance. Multiple color tones may appear in the same panel. Slight color variations should be expected.                                                                            | Due to its 100% natural origin, the raw fibers of wool felt contain inclusions and color variations throughout the material. Color matching is not guaranteed between dye lots and inconsistencies may be more prominent in volumes that exceed the normal commercial standard.                                          |