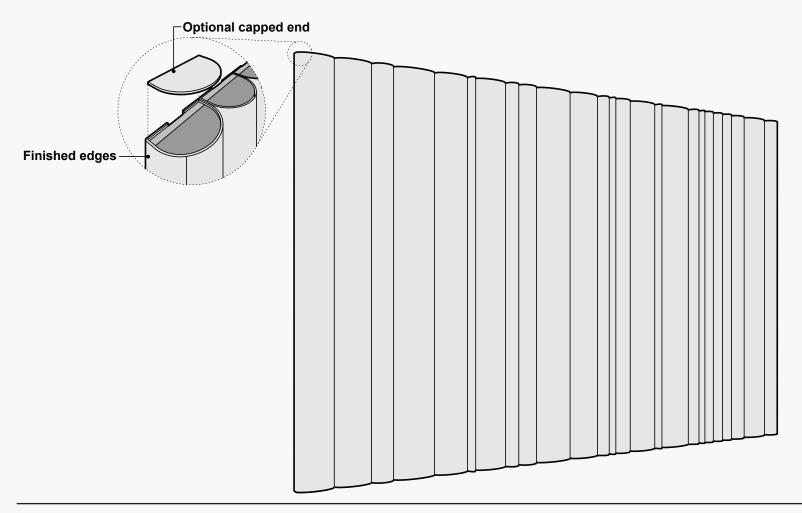

## **Product Details**

### PoshFelt® Wrapped Edge

Wrapped edge products use additional PoshFelt® material to hide the Soundcore® layer, allowing for a uniform look across the entire product.

800. 213. 0653 info@csicreative.com csicreative.com Page 9