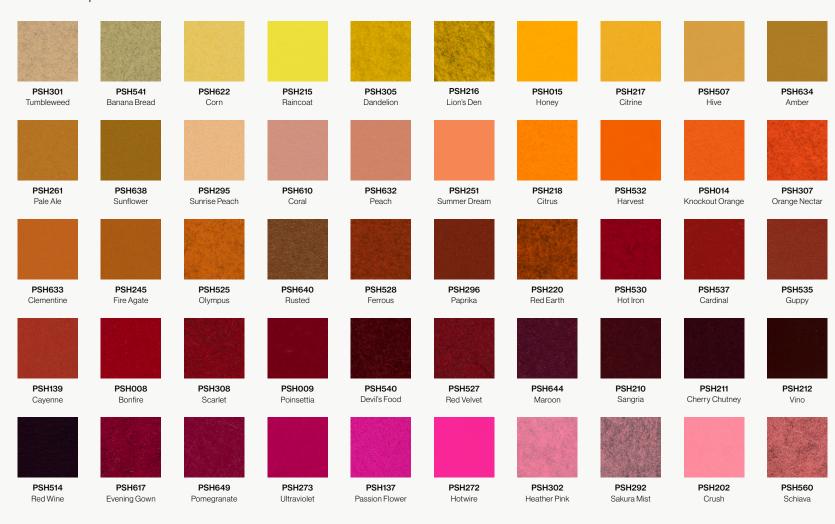

## **Material Specifications**

|               | Soundcore®                                                                                                                                                                                                                                                                                                | PoshFelt®                                                                                                                                                                                                                                                                                                                |
|---------------|-----------------------------------------------------------------------------------------------------------------------------------------------------------------------------------------------------------------------------------------------------------------------------------------------------------|--------------------------------------------------------------------------------------------------------------------------------------------------------------------------------------------------------------------------------------------------------------------------------------------------------------------------|
| Content       | Recycled PET acoustic felt                                                                                                                                                                                                                                                                                | 100% Merino or Karakul wool acoustic felt                                                                                                                                                                                                                                                                                |
| Weathering    | Colorfast, non-deteriorating, non-hygroscopic                                                                                                                                                                                                                                                             | Colorfast, non-deteriorating, non-woven, moisture resistant                                                                                                                                                                                                                                                              |
| Environmental | Recycled PET acoustic felt is 60% post-consumer recycled content and is 100% recyclable. Contributes points toward LEED v4. CDPH v1.2, VOC free, non-toxic, non-allergenic, anti-microbial - does not attract mold and mildew. Compliant with Living Building Challenge criteria & DECLARE Red List Free. | 100% organic wool design felt is a rapidly renewable resource and is 100% biodegradable/compostable. Contributes points toward LEED v4. CDPH v1.2, VOC free, no chemical irritants, no formaldehyde, and is free of other harmful substances. Compliant with Living Building Challenge criteria & DECLARE Red List Free. |
| Variation     | PET felt panels are created through a manufacturing process known as 'felting'. This process results in a heathered appearance. Multiple color tones may appear in the same panel. Slight color variations should be expected.                                                                            | Due to its 100% natural origin, the raw fibers of wool felt contain inclusions and color variations throughout the material. Color matching is not guaranteed between dye lots and inconsistencies may be more prominent in volumes that exceed the normal commercial standard.                                          |