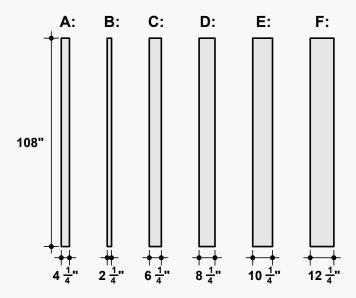

### **Dimensions**

#### **Standard Unit Dimensions**

Typical ranges for height and width.