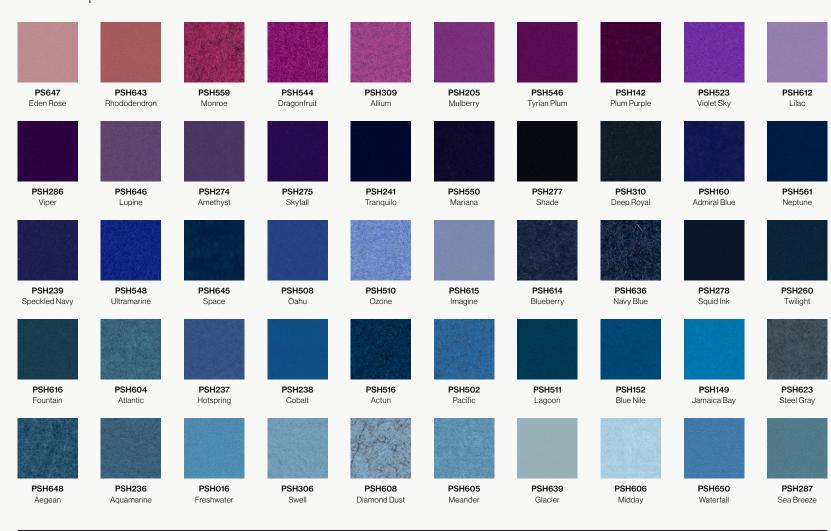

## **Material Specifications**

|               | Soundcore®                                                                                                                                                                                                                                                                                                | PoshFelt®                                                                                                                                                                                                                                                                                                                |
|---------------|-----------------------------------------------------------------------------------------------------------------------------------------------------------------------------------------------------------------------------------------------------------------------------------------------------------|--------------------------------------------------------------------------------------------------------------------------------------------------------------------------------------------------------------------------------------------------------------------------------------------------------------------------|
| Content       | Recycled PET acoustic felt                                                                                                                                                                                                                                                                                | 100% Merino or Karakul wool acoustic felt                                                                                                                                                                                                                                                                                |
| Weathering    | Colorfast, non-deteriorating, non-hygroscopic                                                                                                                                                                                                                                                             | Colorfast, non-deteriorating, non-woven, moisture resistant                                                                                                                                                                                                                                                              |
| Environmental | Recycled PET acoustic felt is 60% post-consumer recycled content and is 100% recyclable. Contributes points toward LEED v4. CDPH v1.2, VOC free, non-toxic, non-allergenic, anti-microbial - does not attract mold and mildew. Compliant with Living Building Challenge criteria & DECLARE Red List Free. | 100% organic wool design felt is a rapidly renewable resource and is 100% biodegradable/compostable. Contributes points toward LEED v4. CDPH v1.2, VOC free, no chemical irritants, no formaldehyde, and is free of other harmful substances. Compliant with Living Building Challenge criteria & DECLARE Red List Free. |
| Variation     | PET felt panels are created through a manufacturing process known as 'felting'. This process results in a heathered appearance. Multiple color tones may appear in the same panel. Slight color variations should be expected.                                                                            | Due to its 100% natural origin, the raw fibers of wool felt contain inclusions and color variations throughout the material. Color matching is not guaranteed between dye lots and inconsistencies may be more prominent in volumes that exceed the normal commercial standard.                                          |