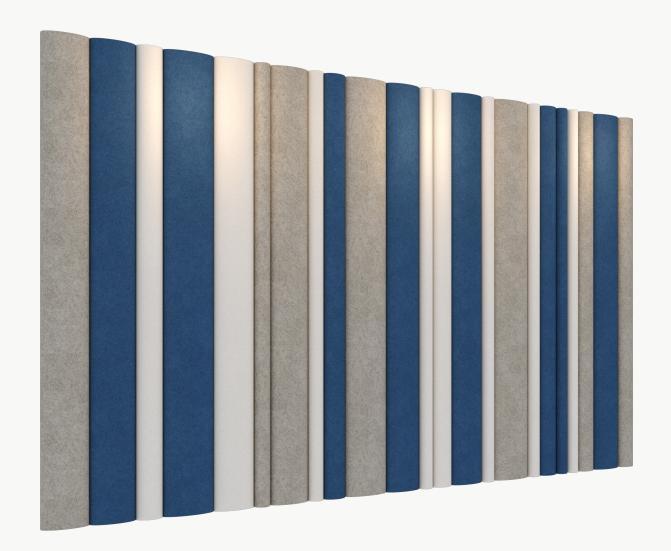

# **EXTRUDED SURFACES 004**

## **Product Details**

## **Configuration Options**

The layouts shown are a summation of individual units. Individual units may be assembled in various arrangements to dictate the larger design. Configurations shown are suggested, but can be rearranged to achieve a custom layout.