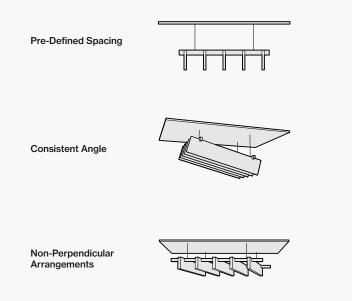

### **Custom Opportunity**

Product dimensions can be manipulated in order to fit your design aesthetic and site conditions.

#### **On-Center Spacing**

Our standard product spacing is 12"-16" on-center. Acoustic performance of the product improves as spacing is reduced.