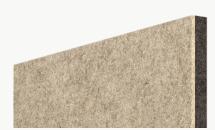

#### Soundcore<sup>®</sup>

Our recycled PET felt creates an acoustic barrier, defending against wandering white noise and irritating echoes.

Single Layer 1/2" Thickness