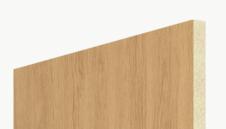

#### Soundcore<sup>®</sup> Wood Textures

Soundcore® wood textures provide the natural aesthetic of wood while maintaining all the acoustic benefits of PET felt. Custom texture opportunities are also available upon request.

Single Layer 1/2" Thickness