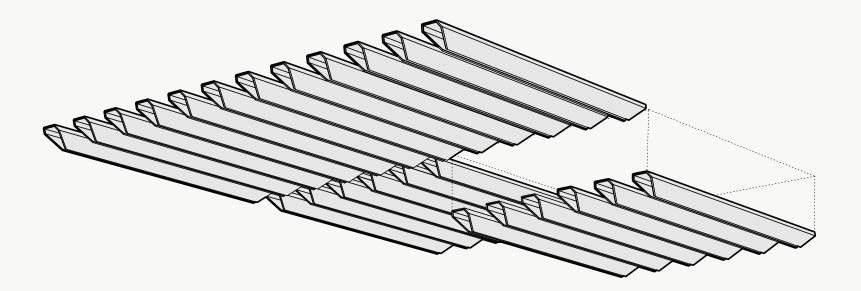

#### **On-Center Spacing**

Our standard product spacing is 12"-16" on-center. Acoustic performance of the product improves as spacing is reduced.