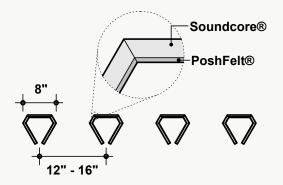

#### **On-Center Spacing**

Our standard product spacing is 12"-16" on-center. Acoustic performance of the product improves as spacing is reduced.

#### Soundcore<sup>®</sup>

Our recycled PET felt creates an acoustic barrier, defending against wandering white noise and irritating echoes.

Single Layer 1/2" Thickness

### PoshFelt® Exposed Edge

100% organic, natural wool design felt brings out the best experience in your space with color, comfort, and simple sustainability. Exposed edge products leave the Soundcore® layer uncovered, allowing for unique color combinations.