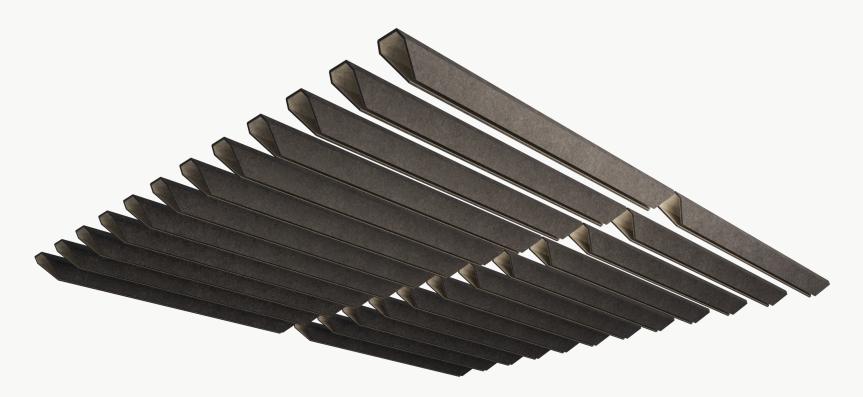

#### **On-Center Spacing**

Our standard product spacing is 12"-16" on-center. Acoustic performance of the product improves as spacing is reduced.

#### Soundcore<sup>®</sup>

Our recycled PET felt creates an acoustic barrier, defending against wandering white noise and irritating echoes.

Single Layer 1/2" Thickness

### PoshFelt® Exposed Edge

100% organic, natural wool design felt brings out the best experience in your space with color, comfort, and simple sustainability. Exposed edge products leave the Soundcore® layer uncovered, allowing for unique color combinations.