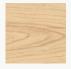

#### Soundcore® Wood Textures

Soundcore® wood textures provide the natural aesthetic of wood while maintaining all the acoustic benefits of PET felt. Custom texture opportunities are also available upon request.

## **Soundcore® Wood Textures** | 1/2" Thickness

SND716 Dark Teak

SND792 Dark Oak

SND715 Dark Cherry

SND793 Vintage Maple

SND794 Warm Teak

SND714 English Walnut

SND713 Honey Walnut

SND717 Warm Oak

SND790 Natural Teak

SND712 Natural Spruce

SND711 Bleached Cherry

SND795 Light Teak

SND709 White Maple

SND791 Gray Oak

800, 213, 0653