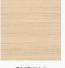

#### Soundcore® Wood Textures

Soundcore® wood textures provide the natural aesthetic of wood while maintaining all the acoustic benefits of PET felt. Custom texture opportunities are also available upon request.

## **Soundcore® Wood Textures** | 1/2" Thickness

SND716 Dark Teak

SND792 Dark Oak

SND715 Dark Cherry

SND793 Vintage Maple

SND794 Warm Teak

SND714 English Walnut

SND713 Honey Walnut

SND717 Warm Oak

SND790 Natural Teak

SND712 Natural Spruce

SND711 Bleached Cherry

SND795 Light Teak

SND709 White Maple

SND791 Gray Oak

800, 213, 0653