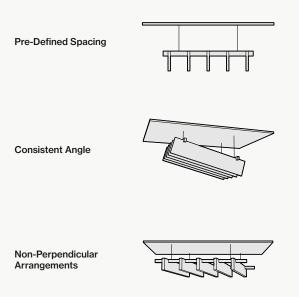

## **On-Center Spacing**

Our standard product spacing is 6"-12" on-center. Acoustic performance of the product improves as spacing is reduced.

info@csicreative.com csicreative.com Page 3