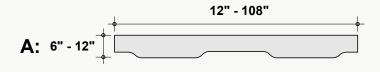

## **Dimensions**

#### **Standard Unit Dimensions**

Typical ranges for length and height.

800, 213, 0653