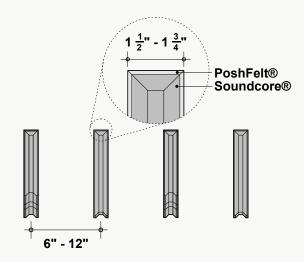

## **On-Center Spacing**

Our standard product spacing is 6"-12" on-center. Acoustic performance of the product improves as spacing is reduced.

info@csicreative.com csicreative.com Page 3