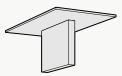

## **Dimensions**

#### **Standard Unit Dimensions**

Typical ranges for length and height.

800, 213, 0653

### **Custom Opportunity**

Product dimensions can be manipulated in order to fit your design aesthetic and site conditions.

#### Standard Unit Thicknesses

Thickness is dependent on material layer selection.