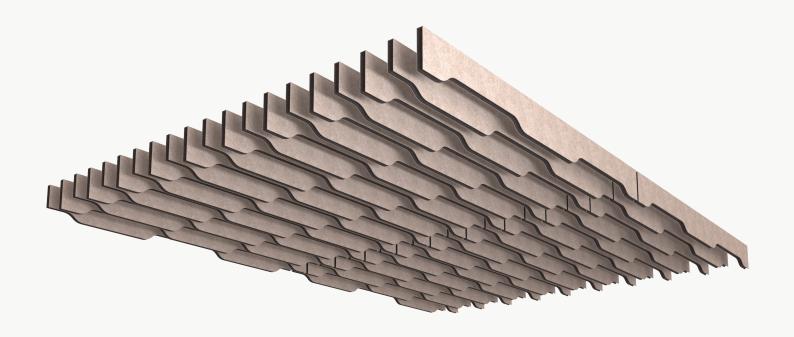

**FOLDED BAFFLES 025** 

# **Product Specifications**

| Product Name | Folded Baffles 025                                                       | Warranty     | Comes with industry-leading standard warranty.                                                                                                                                                            |
|--------------|--------------------------------------------------------------------------|--------------|-----------------------------------------------------------------------------------------------------------------------------------------------------------------------------------------------------------|
| Product ID   | BFL-FLD-025                                                              | Flammability | ASTM E84: Cl