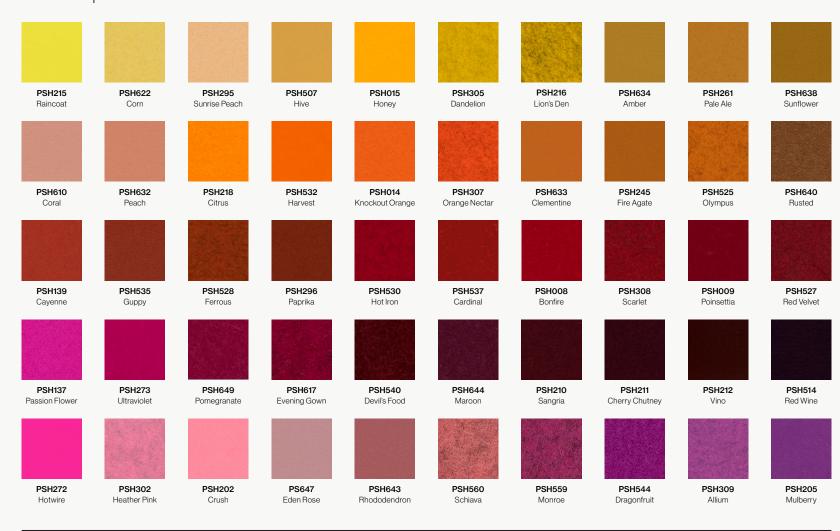

\*Not all listed attachment methods may be applicable to this product.



### **Material Layers**

#### Soundcore®

Our recycled PET felt creates an acoustic barrier, defending against wandering white noise and irritating echoes.





#### Soundcore® Wood Textures

Soundcore® wood textures provide the natural aesthetic of wood while maintaining all the acoustic benefits of PET felt. Custom texture opportunities are also available upon request.



Single Layer ½" Thickness



#### PoshFelt® Exposed Edge

100% organic, natural wool design felt brings out the best experience in your space with color, comfort, and simple sustainability. Exposed edge products leave the Soundcore® layer uncovered, allowing for unique color combinations.









Region Services Services Page 9 services Service









800.213.0653 info@csicreative.com csicreative.com Page 11





#### Soundcore® | 1/2" Thickness





#### **Soundcore® Wood Textures** | 1/2" Thickness



SND716 Dark Teak



SND792 Dark Oak



SND715 Dark Cherry



SND793 Vintage Maple



SND794 Warm Teak



SND714 English Walnut



SND795 Light Teak



SND711 Bleached Cherry



SND713 Honey Walnut



SND796 Vintage Cherry



SND717 Warm Oak



SND790 Natural Teak



SND712 Natural Spruce



SND709 White Maple



SND791 Gray Oak



SND710



Page 14 csicreative.com