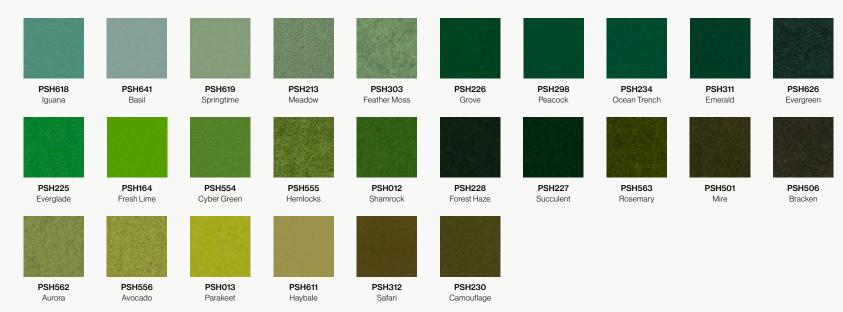

ct.



### **Material Layers**

#### Soundcore®

Our recycled PET felt creates an acoustic barrier, defending against wandering white noise and irritating echoes.





#### Soundcore® Wood Textures

Soundcore® wood textures provide the natural aesthetic of wood while maintaining all the acoustic benefits of PET felt. Custom texture opportunities are also available upon request.



Single Layer ½" Thickness



#### PoshFelt® Exposed Edge

100% organic, natural wool design felt brings out the best experience in your space with color, comfort, and simple sustainability. Exposed edge products leave the Soundcore® layer uncovered, allowing for unique color combinations.









Region Services Services Page 9 services Service









800.213.0653 info@csicreative.com csicreative.com Page 11





#### Soundcore® | 1/2" Thickness





#### **Soundcore® Wood Textures** | 1/2" Thickness



SND716 Dark Teak



SND792 Dark Oak



SND715 Dark Cherry



SND793 Vintage Maple



SND794 Warm Teak



SND714 English Walnut



SND795 Light Teak



SND711 Bleached Cherry



SND713 Honey Walnut



SND796 Vintage Cherry



SND717 Warm Oak



SND790 Natural Teak



SND712 Natural Spruce



SND709 White Maple



SND791 Gray Oak



SND710



Page 14 csicreative.com