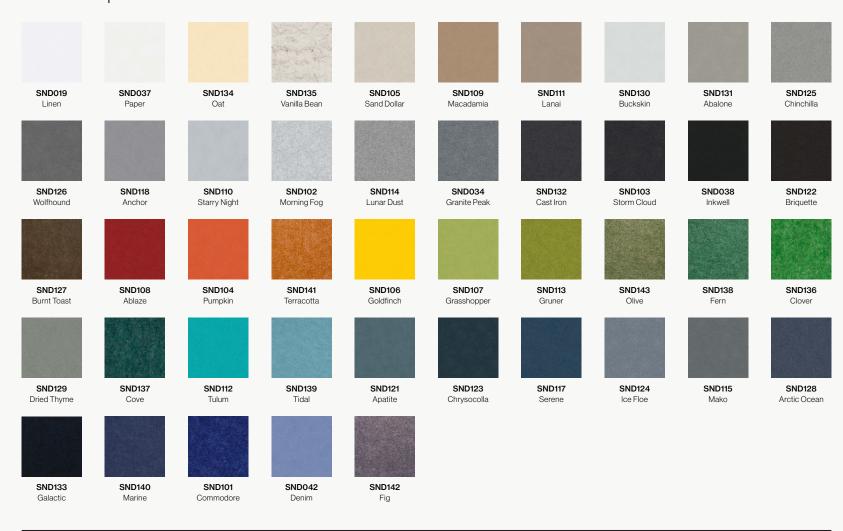

oundcore®

Our recycled PET felt creates an acoustic barrier, defending against wandering white noise and irritating echoes.





#### Soundcore® Wood Textures

Soundcore® wood textures provide the natural aesthetic of wood while maintaining all the acoustic benefits of PET felt. Custom texture opportunities are also available upon request.



Single Layer ½" Thickness



#### PoshFelt® Exposed Edge

100% organic, natural wool design felt brings out the best experience in your space with color, comfort, and simple sustainability. Exposed edge products leave the Soundcore® layer uncovered, allowing for unique color combinations.









Region Services Services Page 9 services Service









800.213.0653 info@csicreative.com csicreative.com Page 11





#### Soundcore® | 1/2" Thickness





#### **Soundcore® Wood Textures** | 1/2" Thickness



SND716 Dark Teak



SND792 Dark Oak



SND715 Dark Cherry



SND793 Vintage Maple



SND794 Warm Teak



SND714 English Walnut



SND795 Light Teak



SND711 Bleached Cherry



SND713 Honey Walnut



SND796 Vintage Cherry



SND717 Warm Oak



SND790 Natural Teak



SND712 Natural Spruce



SND709 White Maple



SND791 Gray Oak



SND710



Page 14 csicreative.com