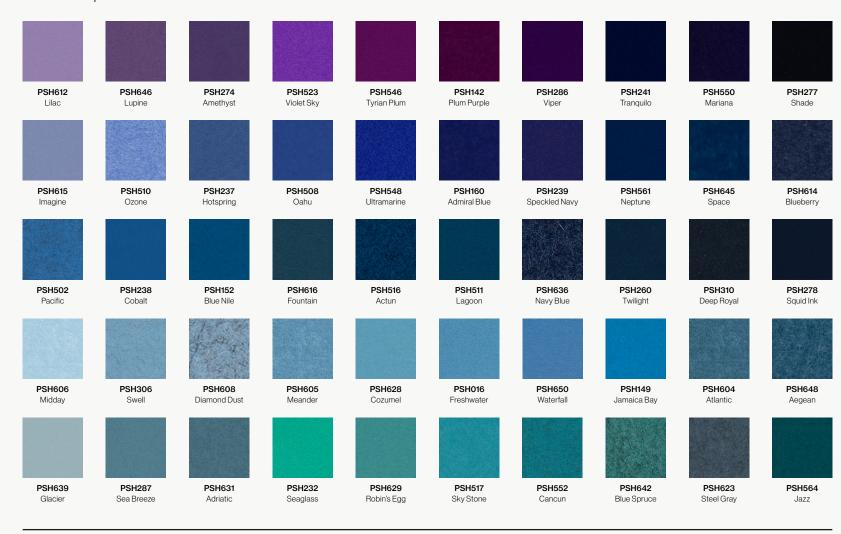

t all listed attachment methods may be applicable to this product.



### **Material Layers**

#### Soundcore®

Our recycled PET felt creates an acoustic barrier, defending against wandering white noise and irritating echoes.





#### Soundcore® Wood Textures

Soundcore® wood textures provide the natural aesthetic of wood while maintaining all the acoustic benefits of PET felt. Custom texture opportunities are also available upon request.



Single Layer ½" Thickness



#### PoshFelt® Exposed Edge

100% organic, natural wool design felt brings out the best experience in your space with color, comfort, and simple sustainability. Exposed edge products leave the Soundcore® layer uncovered, allowing for unique color combinations.









Region Services Services Page 9 services Service









800.213.0653 info@csicreative.com csicreative.com Page 11





#### Soundcore® | 1/2" Thickness





#### **Soundcore® Wood Textures** | 1/2" Thickness



SND716 Dark Teak



SND792 Dark Oak



SND715 Dark Cherry



SND793 Vintage Maple



SND794 Warm Teak



SND714 English Walnut



SND795 Light Teak



SND711 Bleached Cherry



SND713 Honey Walnut



SND796 Vintage Cherry



SND717 Warm Oak



SND790 Natural Teak



SND712 Natural Spruce



SND709 White Maple



SND791 Gray Oak



SND710



Page 14 csicreative.com