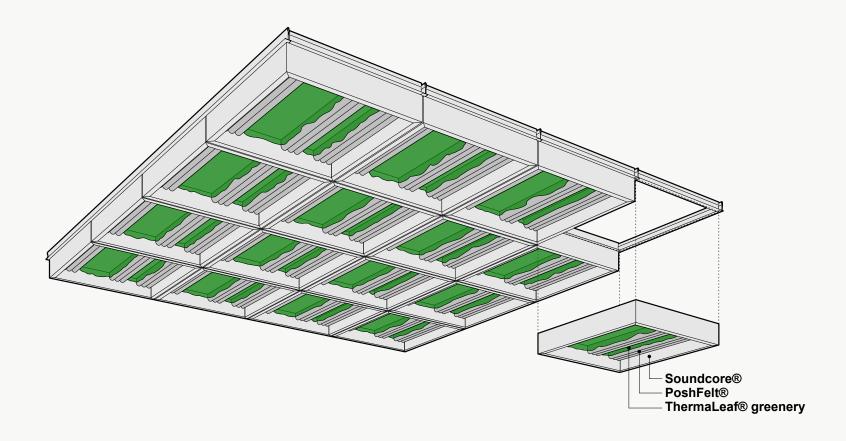

## **Configuration Options**

The layouts shown are a summation of individual units. Individual units may be assembled in various arrangements to dictate the larger design. Configurations shown are suggested, but can be rearranged to achieve a custom layout.

## ThermaLeaf® Greenery

Commercial Silk International's trademarked ThermaLeaf® artificial foliage is a proprietary formulation and manufacturing process whereby the fire retardants are impregnated directly into the raw materials of the foliage resulting in an inherently fire retardant "IFR" product.

### **Material Layers**