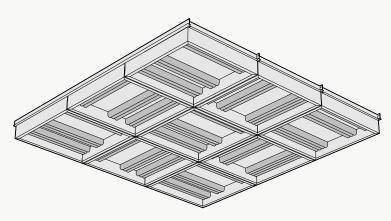

# **FOLDED PLUG GRID 016**

## **Configuration Options**

The layouts shown are a summation of individual units. Individual units may be assembled in various arrangements to dictate the larger design. Configurations shown are suggested, but can be rearranged to achieve a custom layout.

Uniform Rotated