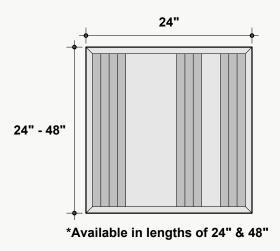

process known as 'felting'. This process results in a heathered appearance. Multiple color tones may appear in the same panel. Slight color variations should be expected.                                                                            | Due to its 100% natural origin, the raw fibers of wool felt contain inclusions and color variations throughout the material. Color matching is not guaranteed between dye lots and inconsistencies may be more prominent in volumes that exceed the normal commercial standard.                                          |







\*Approximate. NRC rating may vary due to product dimensions and spacing.



800. 213. 0653 info@csicreative.com csicreative.com Page 2

### **Dimensions**

#### **Standard Unit Dimensions**

Typical ranges for length and width.



#### **Custom Opportunity**

Product dimensions can be manipulated in order to fit your design aesthetic and site conditions.

#### **Standard Unit Thicknesses**

Thickness is independent of material layer selection.



800. 213. 0653 info@csicreative.com csicreative.com Page 3

### **Product Details**





## **Configuration Options**

The layouts shown are a summation of individual units. Individual units may be assembled in various arrangements to dictate the larger design. Configurations shown are suggested, but can be rearranged to achieve a custom layout.





Uniform Rotated

## ThermaLeaf® Greenery

Commercial Silk International's trademarked ThermaLeaf® artificial foliage is a proprietary formulation and manufacturing process whereby the fire retardants are impregnated directly