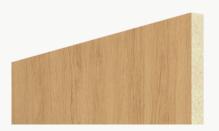

#### Soundcore® Wood Textures

Soundcore® wood textures provide the natural aesthetic of wood while maintaining all the acoustic benefits of PET felt. Custom texture opportunities are also available upon request.

#### **Soundcore® Wood Textures** | 1/2" Thickness

SND716 Dark Teak

SND792 Dark Oak

SND715 Dark Cherry

SND793 Vintage Maple

SND794 Warm Teak

SND714 English Walnut

SND795 Light Teak