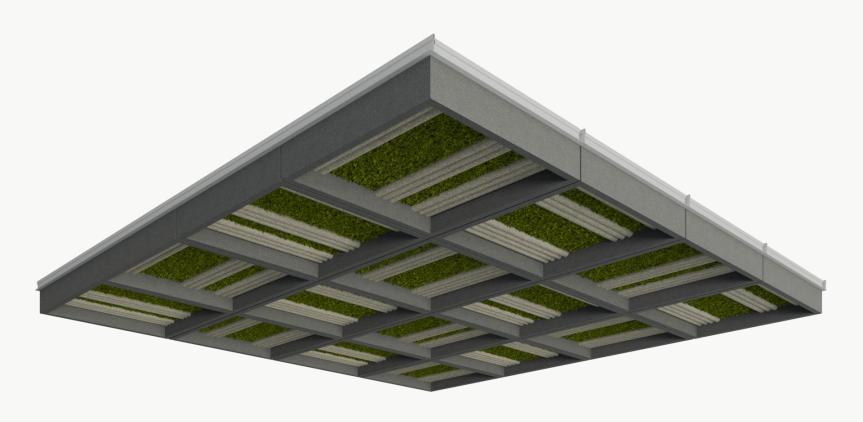

# **FOLDED PLUG GRID 016**

### **Product Details**

## **Configuration Options**

The layouts shown are a summation of individual units. Individual units may be assembled in various arrangements to dictate the larger design. Configurations shown are suggested, but can be rearranged to achieve a custom layout.

### **Material Layers**

#### Soundcore®

Our recycled PET felt creates an acoustic barrier, defending against wandering white noise and irritating echoes.

#### PoshFelt® Exposed Edge

100% organic, natural wool design felt brings out the best experience in your space with color, comfort, and simple sustainability. Exposed edge products leave the Soundcore® layer uncovered, allowing for unique color combinations.