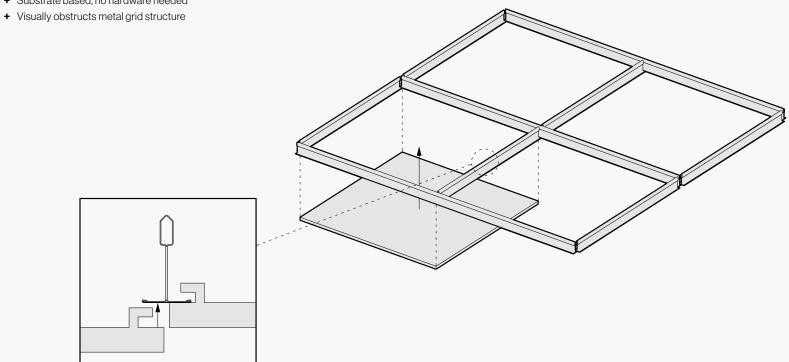

#### Press-Fit

+ Substrate based, no hardware needed

\*Not all listed attachment methods may be applicable to this product.