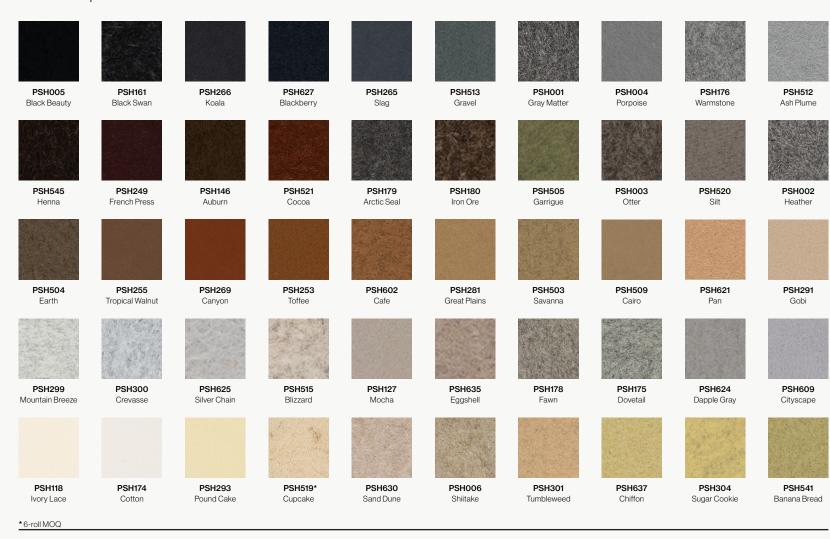

Press-Fit

+ Substrate based, no hardware needed



\*Not all listed attachment methods may be applicable to this product.



### **Material Layers**

#### Soundcore®

Our recycled PET felt creates an acoustic barrier, defending against wandering white noise and irritating echoes.





#### Soundcore® Wood Textures

Soundcore® wood textures provide the natural aesthetic of wood while maintaining all the acoustic benefits of PET felt. Custom texture opportunities are also available upon request.



Single Layer ½" Thickness



#### PoshFelt® Exposed Edge

100% organic, natural wool design felt brings out the best experience in your space with color, comfort, and simple sustainability. Exposed edge products leave the Soundcore® layer uncovered, allowing for unique color combinations.









Region Services Services Page 9 services Service









800.213.0653 info@csicreative.com csicreative.com Page 11





#### Soundcore® | 1/2" Thickness





#### **Soundcore® Wood Textures** | 1/2" Thickness



SND716 Dark Teak



SND792 Dark Oak



SND715 Dark Cherry



SND793 Vintage Maple



SND794 Warm Teak



SND714 English Walnut



SND795 Light Teak



SND711 Bleached Cherry



SND713 Honey Walnut



SND796 Vintage Cherry



SND717 Warm Oak



SND790 Natural Teak



SND712 Natural Spruce



SND709 White Maple



SND791 Gray Oak



SND710



Page 14 csicreative.com