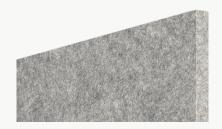

#### Soundcore®

Our recycled PET felt creates an acoustic barrier, defending against wandering white noise and irritating echoes.

#### Soundcore® | 1/2" Thickness