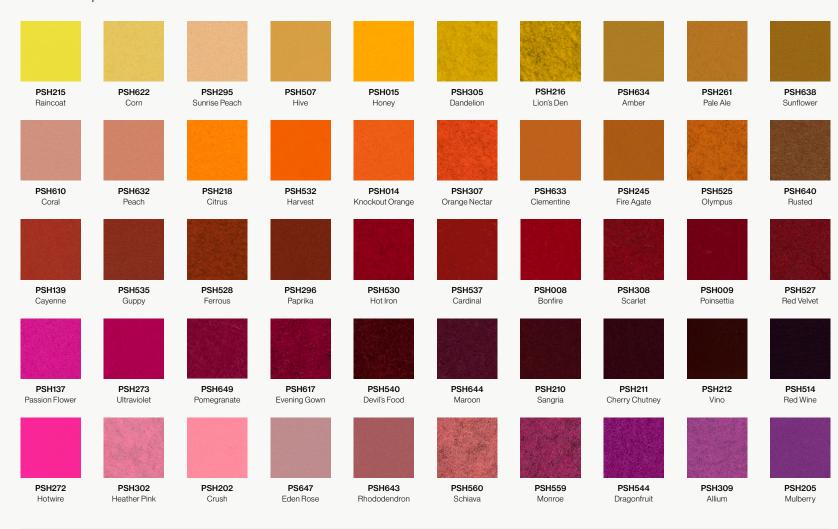

# **Material Specifications**

|               | Soundcore®                                                                                                                                                                                                                                                                                                | PoshFelt®                                                                                                                                                                                                                                                                                                                |
|---------------|-----------------------------------------------------------------------------------------------------------------------------------------------------------------------------------------------------------------------------------------------------------------------------------------------------------|--------------------------------------------------------------------------------------------------------------------------------------------------------------------------------------------------------------------------------------------------------------------------------------------------------------------------|
| Content       | Recycled PET acoustic felt                                                                                                                                                                                                                                                                                | 100% Merino or Karakul wool acoustic felt                                                                                                                                                                                                                                                                                |
| Weathering    | Colorfast, non-deteriorating, non-hygroscopic                                                                                                                                                                                                                                                             | Colorfast, non-deteriorating, non-woven, moisture resistant                                                                                                                                                                                                                                                              |
| Environmental | Recycled PET acoustic felt is 60% post-consumer recycled content and is 100% recyclable. Contributes points toward LEED v4. CDPH v1.2, VOC free, non-toxic, non-allergenic, anti-microbial - does not attract mold and mildew. Compliant with Living Building Challenge criteria & DECLARE Red List Free. | 100% organic wool design felt is a rapidly renewable resource and is 100% biodegradable/compostable. Contributes points toward LEED v4. CDPH v1.2, VOC free, no chemical irritants, no formaldehyde, and is free of other harmful substances. Compliant with Living Building Challenge criteria & DECLARE Red List Free. |
| Variation     | PET felt panels are created through a manufacturing process known as 'felting'. This process results in a heathered appearance. Multiple color tones may appear in the same panel. Slight color variations should be expected.                                                                            | Due to its 100% natural origin, the raw fibers of wool felt contain inclusions and color variations throughout the material. Color matching is not guaranteed between dye lots and inconsistencies may be more prominent in volumes that exceed the normal commercial standard.                                          |