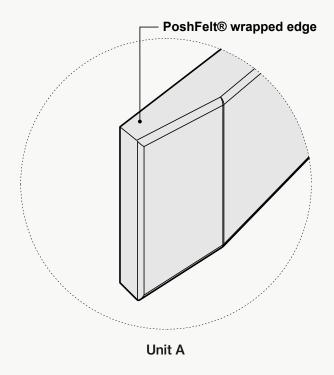

#### PoshFelt® Wrapped Edge

Wrapped edge products use additional PoshFelt® material to hide the Soundcore® layer, allowing for a uniform look across the entire product.

Adds 1/4" to Material Thickness

CSI Creative