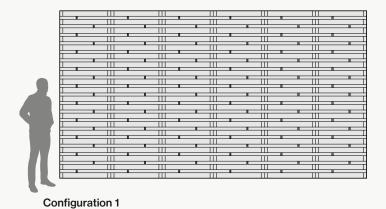

# **Configuration Options**

The layouts shown are a summation of individual units. Individual units may be assembled in various arrangements to dictate the larger design. Configurations shown are suggested, but can be rearranged to achieve a custom layout.