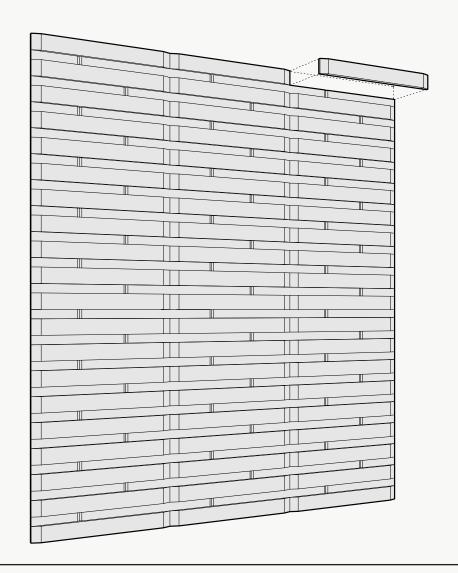

# **Configuration Options**

The layouts shown are a summation of individual units. Individual units may be assembled in various arrangements to dictate the larger design. Configurations shown are suggested, but can be rearranged to achieve a custom layout.