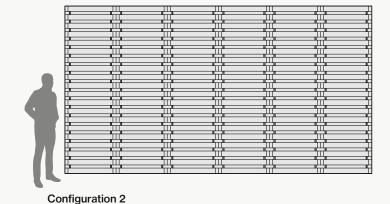

# **Configuration Options**

The layouts shown are a summation of individual units. Individual units may be assembled in various arrangements to dictate the larger design. Configurations shown are suggested, but can be rearranged to achieve a custom layout.