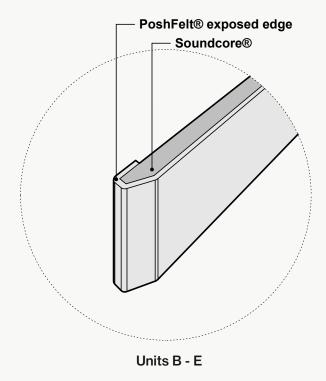

#### Soundcore®

Our recycled PET felt creates an acoustic barrier, defending against wandering white noise and irritating echoes.

#### PoshFelt® Exposed Edge

100% organic, natural wool design felt brings out the best experience in your space with color, comfort, and simple sustainability. Exposed edge products leave the Soundcore® layer uncovered, allowing for unique color combinations.