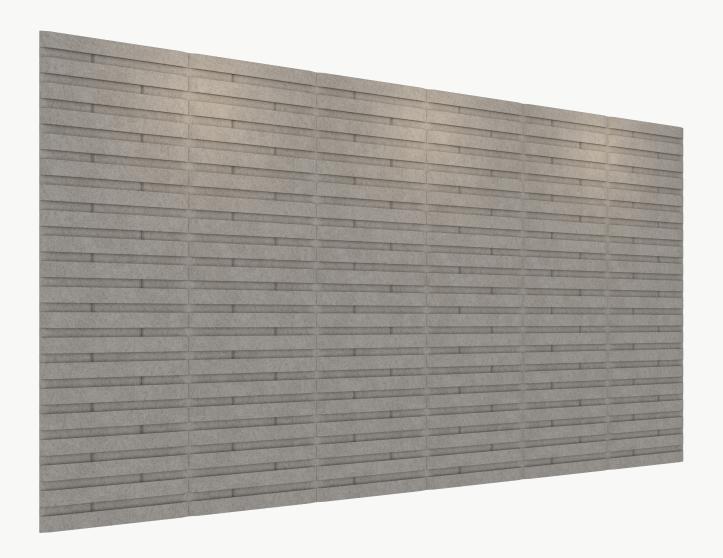

# **FOLDED SURFACES 021**

# **Product Specifications**

| Product Name | Folded Surfaces 021                                                      | Warranty     | Comes with industry-leading standard warranty.                                                                                                                                                            |
|--------------|--------------------------------------------------------------------------|--------------|-----------------------------------------------------------------------------------------------------------------------------------------------------------------------------------------------------------|
| Product ID   | SUR-FLD-021                                                              | Flammability | ASTM E84: