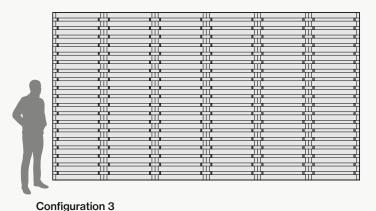

# **Configuration Options**

The layouts shown are a summation of individual units. Individual units may be assembled in various arrangements to dictate the larger design. Configurations shown are suggested, but can be rearranged to achieve a custom layout.