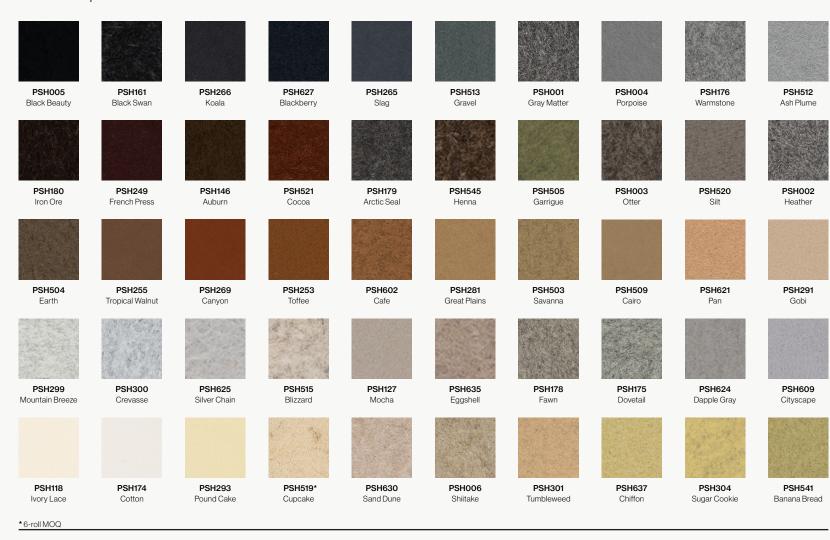

# **Material Specifications**

|               | Soundcore®                                                                                                                                                                                                                                                                                                | PoshFelt®                                                                                                                                                                                                                                                                                                                |
|---------------|-----------------------------------------------------------------------------------------------------------------------------------------------------------------------------------------------------------------------------------------------------------------------------------------------------------|--------------------------------------------------------------------------------------------------------------------------------------------------------------------------------------------------------------------------------------------------------------------------------------------------------------------------|
| Content       | Recycled PET acoustic felt                                                                                                                                                                                                                                                                                | 100% Merino or Karakul wool acoustic felt                                                                                                                                                                                                                                                                                |
| Weathering    | Colorfast, non-deteriorating, non-hygroscopic                                                                                                                                                                                                                                                             | Colorfast, non-deteriorating, non-woven, moisture resistant                                                                                                                                                                                                                                                              |
| Environmental | Recycled PET acoustic felt is 60% post-consumer recycled content and is 100% recyclable. Contributes points toward LEED v4. CDPH v1.2, VOC free, non-toxic, non-allergenic, anti-microbial - does not attract mold and mildew. Compliant with Living Building Challenge criteria & DECLARE Red List Free. | 100% organic wool design felt is a rapidly renewable resource and is 100% biodegradable/compostable. Contributes points toward LEED v4. CDPH v1.2, VOC free, no chemical irritants, no formaldehyde, and is free of other harmful substances. Compliant with Living Building Challenge criteria & DECLARE Red List Free. |
| Variation     | PET felt panels are created through a manufacturing process known as 'felting'. This process results in a heathered appearance. Multiple color tones may appear in the same panel. Slight color variations should be expected.                                                                            | Due to its 100% natural origin, the raw fibers of wool felt contain inclusions and color variations throughout the material. Color matching is not guaranteed between dye lots and inconsistencies may be more prominent in volumes that exceed the normal commercial standard.                                          |