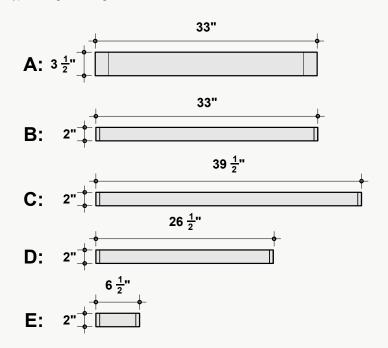

### **Dimensions**

#### **Standard Unit Dimensions**

Typical ranges for height and width.

#### **Custom Opportunity**

Product dimensions can be manipulated in order to fit your design aesthetic and site conditions.