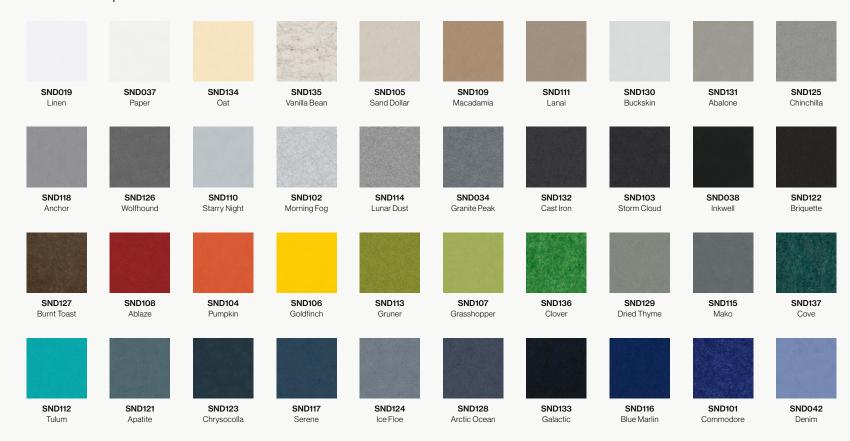

# **Material Specifications**

|               | Soundcore®                                                                                                                                                                                                                                                                                                | PoshFelt®                                                                                                                                                                                                                                                                                                                |
|---------------|-----------------------------------------------------------------------------------------------------------------------------------------------------------------------------------------------------------------------------------------------------------------------------------------------------------|--------------------------------------------------------------------------------------------------------------------------------------------------------------------------------------------------------------------------------------------------------------------------------------------------------------------------|
| Content       | Recycled PET acoustic felt                                                                                                                                                                                                                                                                                | 100% Merino or Karakul wool acoustic felt                                                                                                                                                                                                                                                                                |
| Weathering    | Colorfast, non-deteriorating, non-hygroscopic                                                                                                                                                                                                                                                             | Colorfast, non-deteriorating, non-woven, moisture resistant                                                                                                                                                                                                                                                              |
| Environmental | Recycled PET acoustic felt is 60% post-consumer recycled content and is 100% recyclable. Contributes points toward LEED v4. CDPH v1.2, VOC free, non-toxic, non-allergenic, anti-microbial - does not attract mold and mildew. Compliant with Living Building Challenge criteria & DECLARE Red List Free. | 100% organic wool design felt is a rapidly renewable resource and is 100% biodegradable/compostable. Contributes points toward LEED v4. CDPH v1.2, VOC free, no chemical irritants, no formaldehyde, and is free of other harmful substances. Compliant with Living Building Challenge criteria & DECLARE Red List Free. |
| Variation     | PET felt panels are created through a manufacturing process known as 'felting'. This process results in a heathered appearance. Multiple color tones may appear in the same panel. Slight color variations should be expected.                                                                            | Due to its 100% natural origin, the raw fibers of wool felt contain inclusions and color variations throughout the material. Color matching is not guaranteed between dye lots and inconsistencies may be more prominent in volumes that exceed the normal commercial standard.                                          |