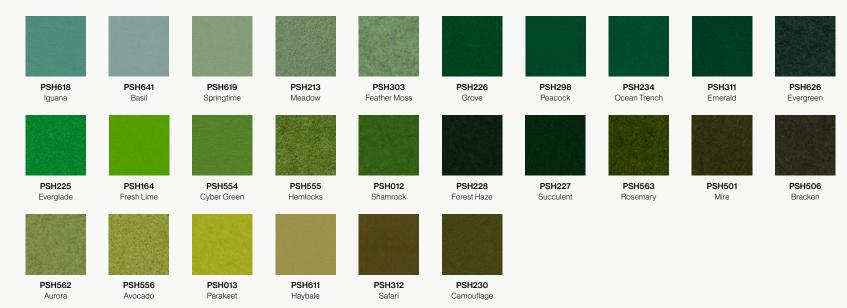

# **Material Specifications**

|               | Soundcore®                                                                                                                                                                                                                                                                                                | PoshFelt®                                                                                                                                                                                                                                                                                                                |
|---------------|-----------------------------------------------------------------------------------------------------------------------------------------------------------------------------------------------------------------------------------------------------------------------------------------------------------|--------------------------------------------------------------------------------------------------------------------------------------------------------------------------------------------------------------------------------------------------------------------------------------------------------------------------|
| Content       | Recycled PET acoustic felt                                                                                                                                                                                                                                                                                | 100% Merino or Karakul wool acoustic felt                                                                                                                                                                                                                                                                                |
| Weathering    | Colorfast, non-deteriorating, non-hygroscopic                                                                                                                                                                                                                                                             | Colorfast, non-deteriorating, non-woven, moisture resistant                                                                                                                                                                                                                                                              |
| Environmental | Recycled PET acoustic felt is 60% post-consumer recycled content and is 100% recyclable. Contributes points toward LEED v4. CDPH v1.2, VOC free, non-toxic, non-allergenic, anti-microbial - does not attract mold and mildew. Compliant with Living Building Challenge criteria & DECLARE Red List Free. | 100% organic wool design felt is a rapidly renewable resource and is 100% biodegradable/compostable. Contributes points toward LEED v4. CDPH v1.2, VOC free, no chemical irritants, no formaldehyde, and is free of other harmful substances. Compliant with Living Building Challenge criteria & DECLARE Red List Free. |
| Variation     | PET felt panels are created through a manufacturing process known as 'felting'. This process results in a heathered appearance. Multiple color tones may appear in the same panel. Slight color variations should be expected.                                                                            | Due to its 100% natural origin, the raw fibers of wool felt contain inclusions and color variations throughout the material. Color matching is not guaranteed between dye lots and inconsistencies may be more prominent in volumes that exceed the normal commercial standard.                                          |