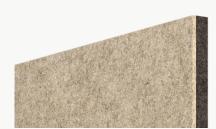

#### Soundcore®

Our recycled PET felt creates an acoustic barrier, defending against wandering white noise and irritating echoes.

1/2" Thickness