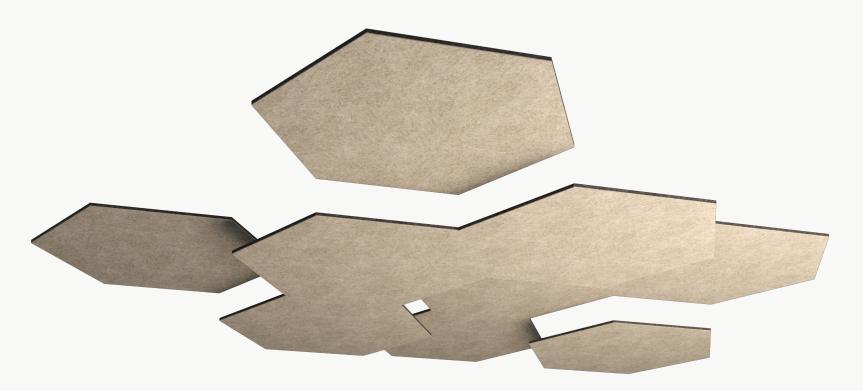

#### **Unit Configuration**

The configuration shown is suggested but can be customized to reflect your design intent and the needs of your space.

### **Attachment Methods**

#### Aircraft Cable

- + Fastest/easiest height adjustment
- + Largest height adjustment range
- + Height and angle versatility
- + Accommodates uneven ceiling surfaces and MEP

### Threaded Rod

- + Reduced product sway
- + Height and angle versatility
- + Accommodates uneven ceiling surfaces and MEP

#### **Mechanical Direct**

- + Lowest profile installation method
- + Eliminates product sway
- + Connects to: Unistrut, ACT Grid, flat ceiling surfaces
- + Connections: Magnets, Grid Clips, Panel Clips, Metal Bracket, Custom