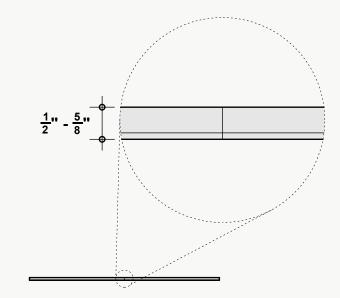

#### **Standard Thickness**

Thickness is dependent on material layer selection.