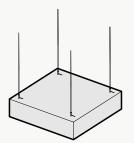

#### Aircraft Cable

- + Fastest/easiest height adjustment
- + Largest height adjustment range
- + Height and angle versatility
- + Accommodates uneven ceiling surfaces and MEP

### Threaded Rod

- + Reduced product sway
- + Height and angle versatility
- + Accommodates uneven ceiling surfaces and MEP