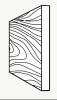

#### Soundcore® Wood Textures

Soundcore® wood textures provide the natural aesthetic of wood while maintaining all the acoustic benefits of PET felt. Custom texture opportunities are also available upon request.

#### Soundcore® Wood Textures | 1/2" Thickness

SND790

Natural Teak

SND716 Dark Teak

SND711

Bleached Cherry

SNE Dark (

SND715 Dark Cherry

SND793

Vintage Maple

SND791

Gray Oak

SND794 Warm Teak

SND714 English Walnut

SND713 Honey Walnut

SND717 Warm Oak

SND712 Natural Spruce

SND795

Light Teak

Dark Oak

S

SND709 White Maple

**SND710** Gray Teak