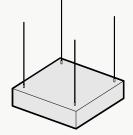

#### **Mechanical Direct**

- + Lowest profile installation method
- + Eliminates product sway
- + Connects to: Unistrut, ACT Grid, flat ceiling surfaces
- + Connections: Magnets, Grid Clips, Panel Clips, Metal Bracket, Custom