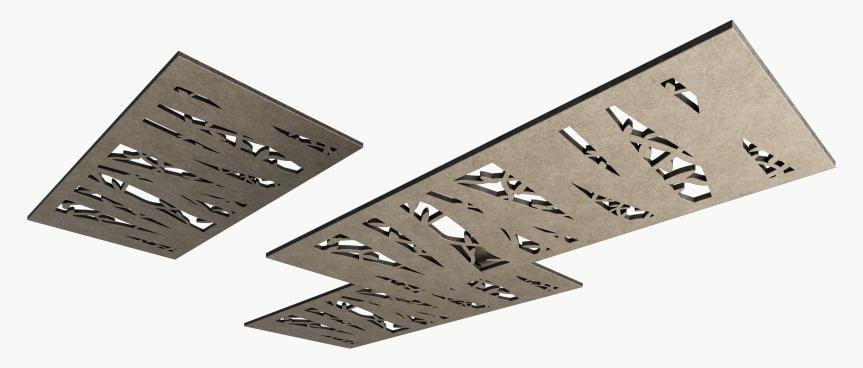

# **PROFILE CLOUDS 009**

CLD-PFL-009

# **Product Specifications**

| Product Name | Profile Clouds 009                                                       |
|--------------|--------------------------------------------------------------------------|
| Product ID   | CLD-PFL-009                                                              |
| Acoustics    | 0.45 - 0.60 NRC*                                                         |
| Lead Time    | Lead time is dependent on project size. Contact us for more information. |
| Durability   | Contract                                                                 |

| Warranty     | Comes with industry-leading standard warranty.