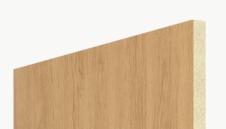

#### Soundcore® Wood Textures

Soundcore® wood textures provide the natural aesthetic of wood while maintaining all the acoustic benefits of PET felt. Custom texture opportunities are also available upon request.

Single Layer ½" Thickness

#### Soundcore® Wood Textures | 1/2" Thickness

SND792 Dark Oak

SND794 Warm Teak

Dark Teak

SND709

Honey Walnut

SND717 Warm Oak

SND790 Natural Teak

SND712 Natural Spruce

White Maple

SND791 Gray Oak

SND793

Vintage Maple

SND710 Gray Teak