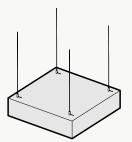

### Attachment Methods\*

#### Aircraft Cable

- + Fastest/easiest height adjustment
- + Largest height adjustment range
- + Height and angle versatility
- + Accommodates uneven ceiling surfaces and MEP

#### **Threaded Rod**

- + Reduced product sway
- + Height and angle versatility
- + Accommodates uneven ceiling surfaces and MEP