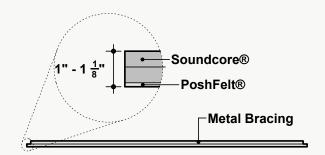

#### Soundcore®

Our recycled PET felt creates an acoustic barrier, defending against wandering white noise and irritating echoes.

Single Layer ½" Thickness

#### PoshFelt® Exposed Edge

100% organic, natural wool design felt brings out the best experience in your space with color, comfort, and simple sustainability. Exposed edge products leave the Soundcore® layer uncovered, allowing for unique color combinations.

**Multi-Layer** Adds 1⁄%"-1⁄4" to Material Thickness

| PSH005                 | PSH161              | PSH266              | PSH001                    | PSH176                    | PSH627               | PSH265                 | PSH513                   | PSH512             | PSH004                        |
|------------------------|---------------------|---------------------|---------------------------|---------------------------|----------------------|------------------------|--------------------------|--------------------|-------------------------------|
| Black Beauty           | Black Swan          | Koala               | Gray Matter               | Warmstone                 | Blackberry           | Slag                   | Gravel                   | Ash Plume          | Porpoise                      |
|                        |                     |                     |                           |                           |                      |                        |                          |                    |                               |
| PSH625<br>Silver Chain | PSH609<br>Cityscape | PSH300<br>Crevasse  | PSH299<br>Mountain Breeze | PSH515<br>Blizzard        | PSH175<br>Dovetail   | PSH624<br>Dapple Gray  | PSH127<br>Mocha          | PSH635<br>Eggshell | PSH178<br>Fawn                |
|                        |                     |                     |                           |                           |                      |                        |                          |                    |                               |
| PSH520<br>Silt         | PSH002<br>Heather   | PSH003<br>Otter     | PSH179<br>Arctic Seal     | PSH180<br>Iron Ore        | PSH545<br>Henna      | PSH249<br>French Press | PSH248<br>Mink           | PSH146<br>Auburn   | PSH521<br>Cocoa               |
|                        |                     |                     |                           |                           |                      |                        |                          |                    |                               |
| PSH269<br>Canyon       | PSH253<br>Toffee    | PSH602<br>Cafe      | PSH268<br>Gingerbread     | PSH255<br>Tropical Walnut | PSH504<br>Earth      | PSH505<br>Garrigue     | <b>PSH503</b><br>Savanna | PSH509<br>Cairo    | PSH621<br>Pan                 |
|                        |                     |                     |                           |                           |                      |                        |                          |                    |                               |
| PSH281<br>Great Plains | PSH291<br>Gobi      | PSH630<br>Sand Dune | PSH006<br>Shiitake        | PSH519<br>Cupcake         | PSH118<br>Ivory Lace | PSH174<br>Cotton       | PSH293<br>Pound Cake     | PSH637<br>Chiffon  | <b>PSH304</b><br>Sugar Cookie |
|                        |                     |                     |                           |                           |                      |                        |                          |                    |                               |