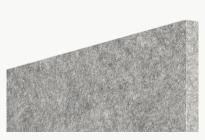

#### Soundcore®

Our recycled PET felt creates an acoustic barrier, defending against wandering white noise and irritating echoes.

Single Layer ½" Thickness