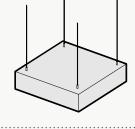

### Attachment Methods\*

#### **Mechanical Direct**

- + Lowest profile installation method
- + Eliminates product sway
- + Connects to: Unistrut, ACT Grid, flat ceiling surfaces
- + Connections: Magnets, Grid Clips, Panel Clips, Metal Bracket, Custom