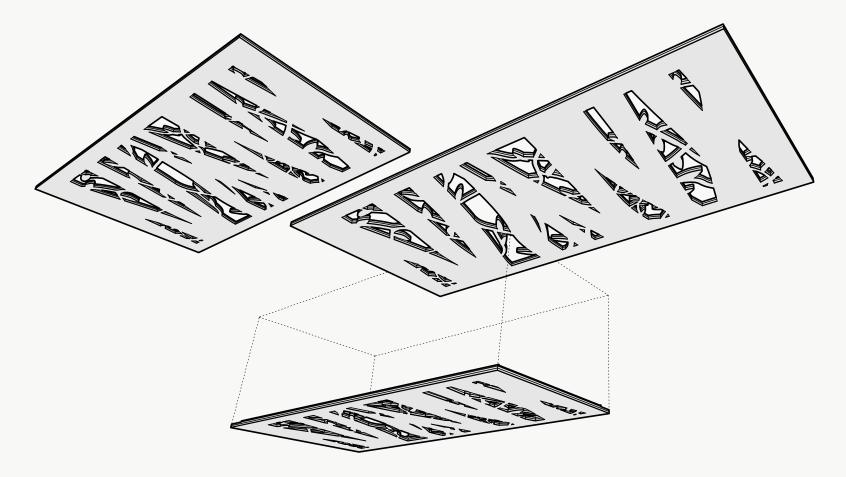

| Due to its 100% natural origin, the raw fibers of wool felt<br>contain inclusions and color variations throughout the<br>material. Color matching is not guaranteed between dye<br>lots and inconsistencies may be more prominent in volumes<br>that exceed the normal commercial standard.                                             |







\*Approximate. NRC rating may vary due to product dimensions and spacing.



### Dimensions

#### **Standard Unit Dimensions**

Typical ranges for length and width.



#### **Standard Unit Thicknesses**

Thickness is dependent on material layer selection.



#### **Custom Opportunity**

Product dimensions can be manipulated in order to fit your design aesthetic and site conditions.



### **Product Details**





### Attachment Methods\*

#### Aircraft Cable

- + Fastest/easiest height adjustment
- + Largest height adjustment range
- + Height and angle versatility
- + Accommodates uneven ceiling surfaces and MEP



#### **Threaded Rod**

- + Reduced product sway
- + Height and angle versatility
- + Accommodates uneven ceiling surfaces and MEP

#### **Mechanical Direct**

- + Lowest profile installation method
- + Eliminates product sway
- + Connects to: Unistrut, ACT Grid, flat ceiling surfaces
- + Connections: Magnets, Grid Clips, Panel Clips, Metal Bracket, Custom





\*Not all listed attachment methods may be applicable to this product.



# Material Layers

#### Soundcore®

Our recycled PET felt creates an acoustic barrier, defending against wandering white noise and irritating echoes.