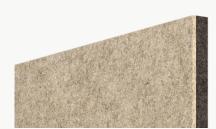

#### Soundcore®

Our recycled PET felt creates an acoustic barrier, defending against wandering white noise and irritating echoes.

Single Layer ½" Thickness