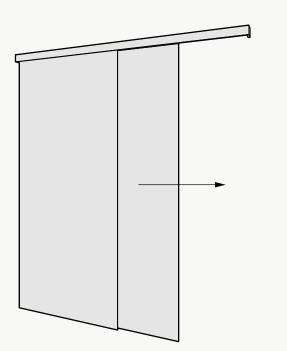

#### **Sliding Installation**

- + Allows for rapid changes to divider positioning
- + Adapts to the changing needs of the space