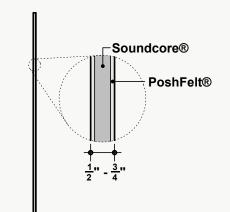

### **Standard Unit Thicknesses**

Thickness is dependent on material layer selection.

## Material Layers

#### Soundcore®

Our recycled PET felt creates an acoustic barrier, defending against wandering white noise and irritating echoes.

Single Layer ½" Thickness

## PoshFelt® Exposed Edge

100% organic, natural wool design felt brings out the best experience in your space with color, comfort, and simple sustainability. Exposed edge products leave the Soundcore® layer uncovered, allowing for unique color combinations.

Multi-Layer Adds 1⁄%"-1⁄4" to Material Thickness

| PSH005<br>Black Beauty | PSH161<br>Black Swan | PSH266<br>Koala     | PSH001<br>Gray Matter     | PSH176<br>Warmstone       | PSH627<br>Blackberry | PSH265<br>Slag         | PSH513<br>Gravel         | PSH512<br>Ash Plume | PSH004<br>Porpoise            |
|------------------------|----------------------|---------------------|---------------------------|---------------------------|----------------------|------------------------|--------------------------|---------------------|-------------------------------|
|                        |                      |                     |                           |                           |                      |                        |                          |                     |                               |
| PSH625<br>Silver Chain | PSH609<br>Cityscape  | PSH300<br>Crevasse  | PSH299<br>Mountain Breeze | PSH515<br>Blizzard        | PSH175<br>Dovetail   | PSH624<br>Dapple Gray  | PSH127<br>Mocha          | PSH635<br>Eggshell  | PSH178<br>Fawn                |
|                        |                      |                     |                           |                           |                      |                        |                          |                     |                               |
| PSH520<br>Silt         | PSH002<br>Heather    | PSH003<br>Otter     | PSH179<br>Arctic Seal     | PSH180<br>Iron Ore        | PSH545<br>Henna      | PSH249<br>French Press | PSH248<br>Mink           | PSH146<br>Auburn    | PSH521<br>Cocoa               |
|                        | *                    |                     |                           |                           |                      |                        |                          |                     |                               |
| PSH269<br>Canyon       | PSH253<br>Toffee     | PSH602<br>Cafe      | PSH268<br>Gingerbread     | PSH255<br>Tropical Walnut | PSH504<br>Earth      | PSH505<br>Garrigue     | <b>PSH503</b><br>Savanna | PSH509<br>Cairo     | PSH621<br>Pan                 |
|                        |                      |                     |                           |                           |                      |                        |                          |                     |                               |
| PSH281<br>Great Plains | PSH291<br>Gobi       | PSH630<br>Sand Dune | PSH006<br>Shiitake        | PSH519<br>Cupcake         | PSH118<br>Ivory Lace | PSH174<br>Cotton       | PSH293<br>Pound Cake     | PSH637<br>Chiffon   | <b>PSH304</b><br>Sugar Cookie |
|                        |                      |                     |                           |                           |                      |                        |                          |                     |                               |