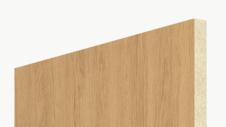

#### Soundcore® Wood Textures

Soundcore® wood textures provide the natural aesthetic of wood while maintaining all the acoustic benefits of PET felt. Custom texture opportunities are also available upon request.

Single Layer ½" Thickness