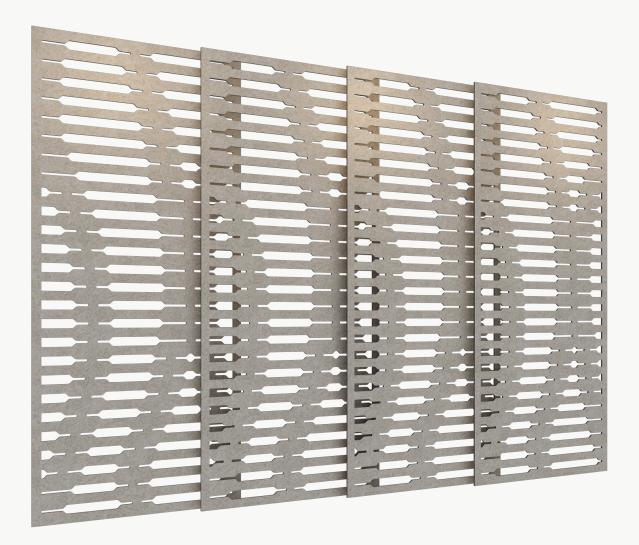

# Creative

## **SINGLE DIVIDERS 019**

DVD-SGL-019

## **Product Specifications**

| Product Name | Single Dividers 019                                                      |
|--------------|--------------------------------------------------------------------------|
| Product ID   | DVD-SGL-019                                                              |
| Acoustics    | 0.50 - 0.75 NRC*                                                         |
| Lead Time    | Lead time is dependent on project size. Contact us for more information. |
| Durability   | Contract                                                                 |

| Warranty     | Comes with industry-leading standard warranty.