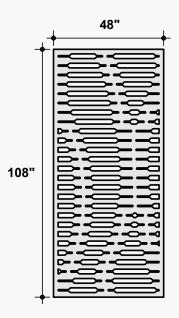

## Dimensions

### **Standard Unit Dimensions**

Typical ranges for height and width.

## **Custom Opportunity**

Product dimensions can be manipulated in order to fit your design aesthetic and site conditions.