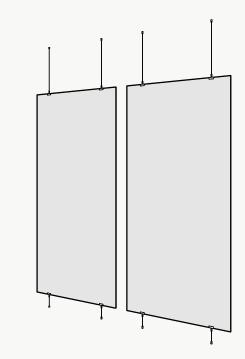

#### **Suspended Installation**

- + Fixed suspension points maintain position
- + Optional bottom anchor points are available to eliminate product sway

\*Not all listed attachment methods may be applicable to this product.