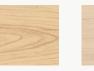

#### Soundcore® Wood Textures

Soundcore® wood textures provide the natural aesthetic of wood while maintaining all the acoustic benefits of PET felt. Custom texture opportunities are also available upon request.

Single Layer ½" Thickness