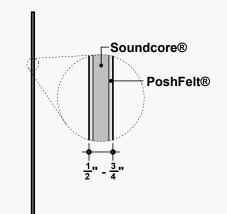

# Material Layers

#### Soundcore®

Our recycled PET felt creates an acoustic barrier, defending against wandering white noise and irritating echoes.

Single Layer ½" Thickness

### PoshFelt® Exposed Edge

100% organic, natural wool design felt brings out the best experience in your space with color, comfort, and simple sustainability. Exposed edge products leave the Soundcore® layer uncovered, allowing for unique color combinations.

Multi-Layer Adds ¼"-¼" to Material Thickness

| PSH005<br>Black Beauty | PSH161<br>Black Swan  | PSH266<br>Koala     | PSH001<br>Gray Matter     | PSH176<br>Warmstone       | PSH627<br>Blackberry | PSH265<br>Slag         | PSH513<br>Gravel         | PSH512<br>Ash Plume | PSH004<br>Porpoise            |
|------------------------|-----------------------|---------------------|---------------------------|---------------------------|----------------------|------------------------|--------------------------|---------------------|-------------------------------|
|                        |                       |                     |                           |                           |                      |                        |                          |                     |                               |
| PSH625<br>Silver Chain | PSH609<br>Cityscape   | PSH300<br>Crevasse  | PSH299<br>Mountain Breeze | PSH515<br>Blizzard        | PSH175<br>Dovetail   | PSH624<br>Dapple Gray  | PSH127<br>Mocha          | PSH635<br>Eggshell  | PSH178<br>Fawn                |
|                        |                       |                     |                           |                           |                      |                        |                          |                     |                               |
| PSH520<br>Silt         | PSH002<br>Heather     | PSH003<br>Otter     | PSH179<br>Arctic Seal     | PSH180<br>Iron Ore        | PSH545<br>Henna      | PSH249<br>French Press | PSH248<br>Mink           | PSH146<br>Auburn    | PSH521<br>Cocoa               |
|                        | *                     |                     |                           |                           |                      |                        |                          |                     |                               |
| PSH269<br>Canyon       | PSH253<br>Toffee      | PSH602<br>Cafe      | PSH268<br>Gingerbread     | PSH255<br>Tropical Walnut | PSH504<br>Earth      | PSH505<br>Garrigue     | <b>PSH503</b><br>Savanna | PSH509<br>Cairo     | PSH621<br>Pan                 |
|                        |                       |                     |                           |                           |                      |                        |                          |                     |                               |
| PSH281<br>Great Plains | <b>PSH291</b><br>Gobi | PSH630<br>Sand Dune | PSH006<br>Shiitake        | PSH519<br>Cupcake         | PSH118<br>Ivory Lace | PSH174<br>Cotton       | PSH293<br>Pound Cake     | PSH637<br>Chiffon   | <b>PSH304</b><br>Sugar Cookie |
|                        |                       |                     |                           |                           |                      |                        |                          |                     |                               |