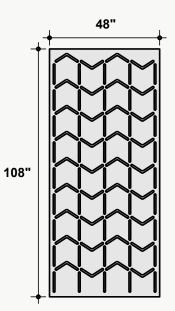

# Dimensions

### **Standard Unit Dimensions**

Typical ranges for height and width.

### **Custom Opportunity**

Product dimensions can be manipulated in order to fit your design aesthetic and site conditions.