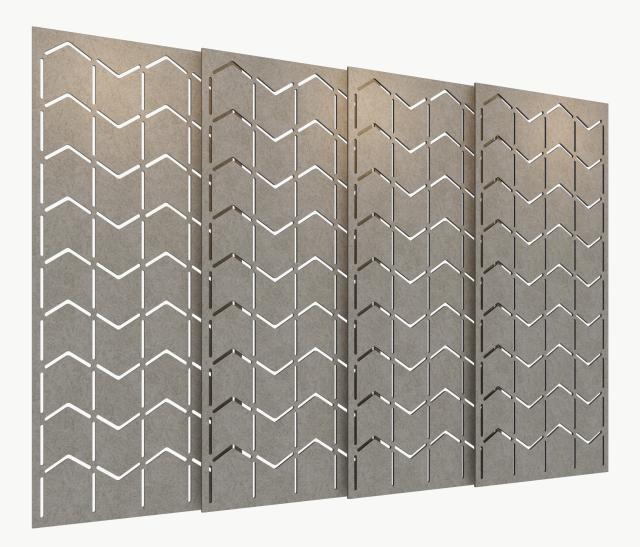

# **Product Details**

# Material Layers

#### Soundcore®

Our recycled PET felt creates an acoustic barrier, defending against wandering white noise and irritating echoes.

Single Layer ½" Thickness

### PoshFelt® Exposed Edge

100% organic, natural wool design felt brings out the best experience in your space with color, comfort, and simple sustainability. Exposed edge products leave the Soundcore® layer uncovered, allowing for unique color combinations.