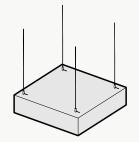

# **Attachment Methods\***

#### Aircraft Cable

- + Fastest/easiest height adjustment
- + Largest height adjustment range
- + Height and angle versatility
- + Accommodates uneven ceiling surfaces and MEP

#### **Threaded Rod**

- + Reduced product sway
- + Height and angle versatility
- + Accommodates uneven ceiling surfaces and MEP

#### **Mechanical Direct**

- + Lowest profile installation method
- + Eliminates product sway
- + Connects to: Unistrut, ACT Grid, flat ceiling surfaces
- + Connections: Magnets, Grid Clips, Panel Clips, Metal Bracket, Custom

\*Not all listed attachment methods may be applicable to this product.