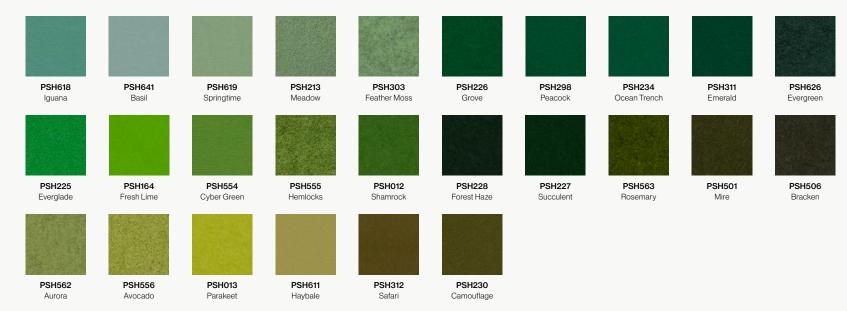

# **Material Specifications**

|               | Soundcore®                                                                                                                                                                                                                                                                                                | PoshFelt®                                                                                                                                                                                                                                                                                                                |
|---------------|-----------------------------------------------------------------------------------------------------------------------------------------------------------------------------------------------------------------------------------------------------------------------------------------------------------|--------------------------------------------------------------------------------------------------------------------------------------------------------------------------------------------------------------------------------------------------------------------------------------------------------------------------|
| Content       | Recycled PET acoustic felt                                                                                                                                                                                                                                                                                | 100% Merino or Karakul wool acoustic felt                                                                                                                                                                                                                                                                                |
| Weathering    | Colorfast, non-deteriorating, non-hygroscopic                                                                                                                                                                                                                                                             | Colorfast, non-deteriorating, non-woven, moisture resistant                                                                                                                                                                                                                                                              |
| Environmental | Recycled PET acoustic felt is 60% post-consumer recycled content and is 100% recyclable. Contributes points toward LEED v4. CDPH v1.2, VOC free, non-toxic, non-allergenic, anti-microbial - does not attract mold and mildew. Compliant with Living Building Challenge criteria & DECLARE Red List Free. | 100% organic wool design felt is a rapidly renewable resource and is 100% biodegradable/compostable. Contributes points toward LEED v4. CDPH v1.2, VOC free, no chemical irritants, no formaldehyde, and is free of other harmful substances. Compliant with Living Building Challenge criteria & DECLARE Red List Free. |
| Variation     | PET felt panels are created through a manufacturing process known as 'felting'. This process results in a heathered appearance. Multiple color tones may appear in the same panel. Slight color variations should be expected.                                                                            | Due to its 100% natural origin, the raw fibers of wool felt contain inclusions and color variations throughout the material. Color matching is not guaranteed between dye lots and inconsistencies may be more prominent in volumes that exceed the normal commercial standard.                                          |

### PoshFelt® Exposed Edge

100% organic, natural wool design felt brings out the best experience in your space with color, comfort, and simple sustainability. Exposed edge products leave the Soundcore® layer uncovered, allowing for unique color combinations.