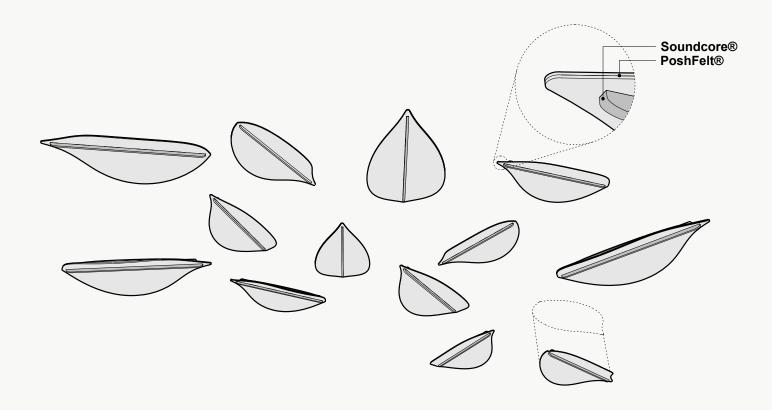

# **Product Details**

#### Soundcore®

Our recycled PET felt creates an acoustic barrier, defending against wandering white noise and irritating echoes.

### PoshFelt® Exposed Edge

100% organic, natural wool design felt brings out the best experience in your space with color, comfort, and simple sustainability. Exposed edge products leave the Soundcore® layer uncovered, allowing for unique color combinations.