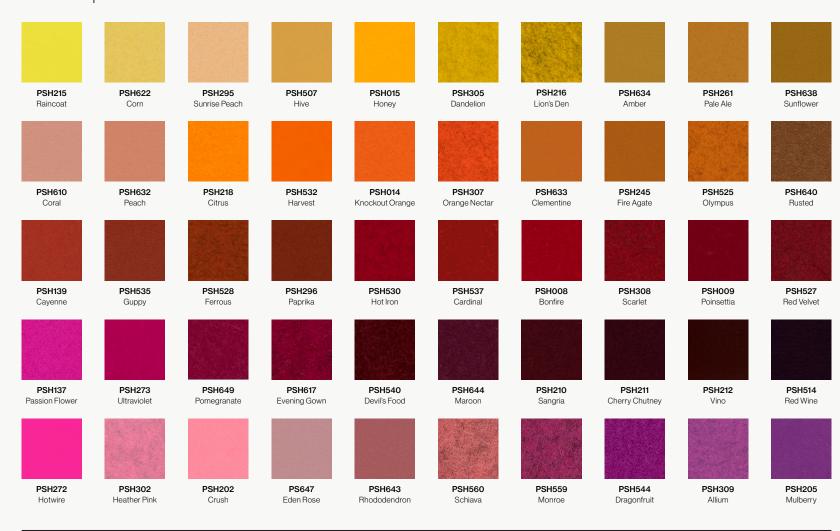

# **Material Specifications**

|               | Soundcore®                                                                                                                                                                                                                                                                                                | PoshFelt®                                                                                                                                                                                                                                                                                                                |
|---------------|-----------------------------------------------------------------------------------------------------------------------------------------------------------------------------------------------------------------------------------------------------------------------------------------------------------|--------------------------------------------------------------------------------------------------------------------------------------------------------------------------------------------------------------------------------------------------------------------------------------------------------------------------|
| Content       | Recycled PET acoustic felt                                                                                                                                                                                                                                                                                | 100% Merino or Karakul wool acoustic felt                                                                                                                                                                                                                                                                                |
| Weathering    | Colorfast, non-deteriorating, non-hygroscopic                                                                                                                                                                                                                                                             | Colorfast, non-deteriorating, non-woven, moisture resistant                                                                                                                                                                                                                                                              |
| Environmental | Recycled PET acoustic felt is 60% post-consumer recycled content and is 100% recyclable. Contributes points toward LEED v4. CDPH v1.2, VOC free, non-toxic, non-allergenic, anti-microbial - does not attract mold and mildew. Compliant with Living Building Challenge criteria & DECLARE Red List Free. | 100% organic wool design felt is a rapidly renewable resource and is 100% biodegradable/compostable. Contributes points toward LEED v4. CDPH v1.2, VOC free, no chemical irritants, no formaldehyde, and is free of other harmful substances. Compliant with Living Building Challenge criteria & DECLARE Red List Free. |
| Variation     | PET felt panels are created through a manufacturing process known as 'felting'. This process results in a heathered appearance. Multiple color tones may appear in the same panel. Slight color variations should be expected.                                                                            | Due to its 100% natural origin, the raw fibers of wool felt contain inclusions and color variations throughout the material. Color matching is not guaranteed between dye lots and inconsistencies may be more prominent in volumes that exceed the normal commercial standard.                                          |

### PoshFelt® Exposed Edge

100% organic, natural wool design felt brings out the best experience in your space with color, comfort, and simple sustainability. Exposed edge products leave the Soundcore® layer uncovered, allowing for unique color combinations.