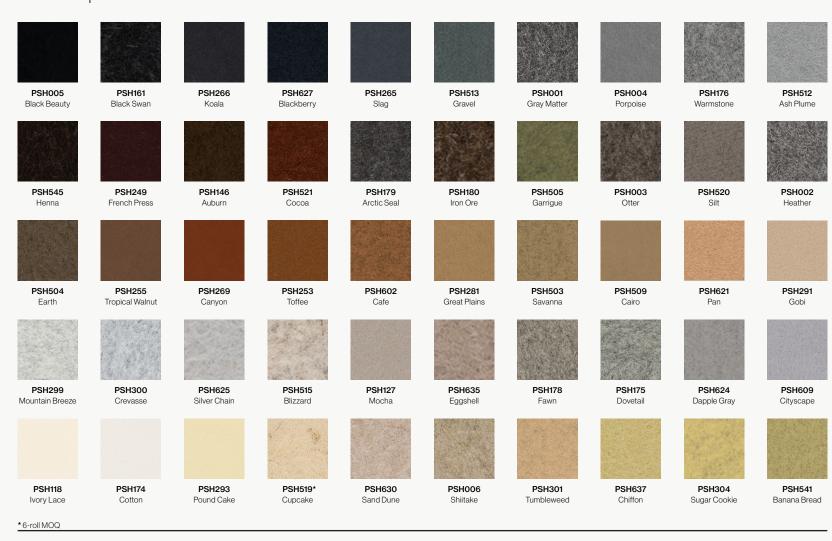

# **Material Specifications**

|               | Soundcore®                                                                                                                                                                                                                                                                                                | PoshFelt®                                                                                                                                                                                                                                                                                                                |
|---------------|-----------------------------------------------------------------------------------------------------------------------------------------------------------------------------------------------------------------------------------------------------------------------------------------------------------|--------------------------------------------------------------------------------------------------------------------------------------------------------------------------------------------------------------------------------------------------------------------------------------------------------------------------|
| Content       | Recycled PET acoustic felt                                                                                                                                                                                                                                                                                | 100% Merino or Karakul wool acoustic felt                                                                                                                                                                                                                                                                                |
| Weathering    | Colorfast, non-deteriorating, non-hygroscopic                                                                                                                                                                                                                                                             | Colorfast, non-deteriorating, non-woven, moisture resistant                                                                                                                                                                                                                                                              |
| Environmental | Recycled PET acoustic felt is 60% post-consumer recycled content and is 100% recyclable. Contributes points toward LEED v4. CDPH v1.2, VOC free, non-toxic, non-allergenic, anti-microbial - does not attract mold and mildew. Compliant with Living Building Challenge criteria & DECLARE Red List Free. | 100% organic wool design felt is a rapidly renewable resource and is 100% biodegradable/compostable. Contributes points toward LEED v4. CDPH v1.2, VOC free, no chemical irritants, no formaldehyde, and is free of other harmful substances. Compliant with Living Building Challenge criteria & DECLARE Red List Free. |
| Variation     | PET felt panels are created through a manufacturing process known as 'felting'. This process results in a heathered appearance. Multiple color tones may appear in the same panel. Slight color variations should be expected.                                                                            | Due to its 100% natural origin, the raw fibers of wool felt contain inclusions and color variations throughout the material. Color matching is not guaranteed between dye lots and inconsistencies may be more prominent in volumes that exceed the normal commercial standard.                                          |