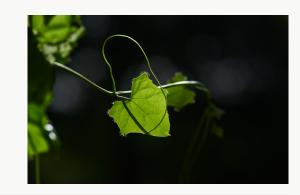

# **Experience Serenity**

The form of a leaf, with it's organic curves, vein structures, and symmetry, brings an inherent sense of nature into a space. When used in design, leaf forms are able to soften geometric architectural themes, introduce rhythmic patterns, and create a calming effect. Their visual language speaks to growth and renewal, helping transform sterile interiors into serene environments. Whether abstracted or realistic, leaf motifs reconnect viewers with the natural world in subtle but powerful ways.