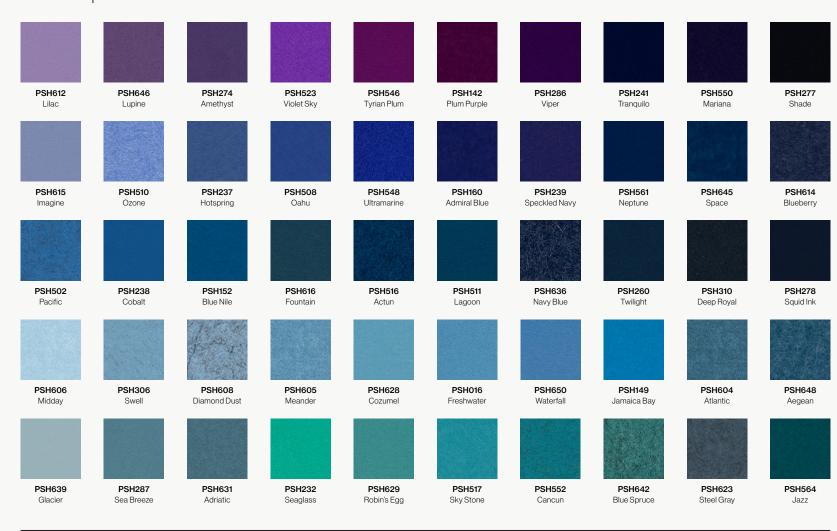

# **Material Specifications**

|               | Soundcore®                                                                                                                                                                                                                                                                                                | PoshFelt®                                                                                                                                                                                                                                                                                                                |
|---------------|-----------------------------------------------------------------------------------------------------------------------------------------------------------------------------------------------------------------------------------------------------------------------------------------------------------|--------------------------------------------------------------------------------------------------------------------------------------------------------------------------------------------------------------------------------------------------------------------------------------------------------------------------|
| Content       | Recycled PET acoustic felt                                                                                                                                                                                                                                                                                | 100% Merino or Karakul wool acoustic felt                                                                                                                                                                                                                                                                                |
| Weathering    | Colorfast, non-deteriorating, non-hygroscopic                                                                                                                                                                                                                                                             | Colorfast, non-deteriorating, non-woven, moisture resistant                                                                                                                                                                                                                                                              |
| Environmental | Recycled PET acoustic felt is 60% post-consumer recycled content and is 100% recyclable. Contributes points toward LEED v4. CDPH v1.2, VOC free, non-toxic, non-allergenic, anti-microbial - does not attract mold and mildew. Compliant with Living Building Challenge criteria & DECLARE Red List Free. | 100% organic wool design felt is a rapidly renewable resource and is 100% biodegradable/compostable. Contributes points toward LEED v4. CDPH v1.2, VOC free, no chemical irritants, no formaldehyde, and is free of other harmful substances. Compliant with Living Building Challenge criteria & DECLARE Red List Free. |
| Variation     | PET felt panels are created through a manufacturing process known as 'felting'. This process results in a heathered appearance. Multiple color tones may appear in the same panel. Slight color variations should be expected.                                                                            | Due to its 100% natural origin, the raw fibers of wool felt contain inclusions and color variations throughout the material. Color matching is not guaranteed between dye lots and inconsistencies may be more prominent in volumes that exceed the normal commercial standard.                                          |

### PoshFelt® Exposed Edge

100% organic, natural wool design felt brings out the best experience in your space with color, comfort, and simple sustainability. Exposed edge products leave the Soundcore® layer uncovered, allowing for unique color combinations.