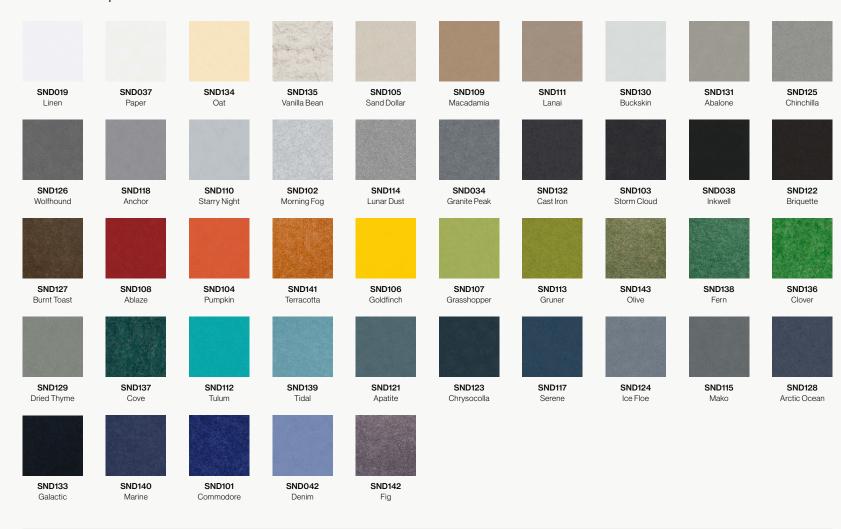

# **Material Specifications**

|               | Soundcore®                                                                                                                                                                                                                                                                                                | PoshFelt®                                                                                                                                                                                                                                                                                                                |
|---------------|-----------------------------------------------------------------------------------------------------------------------------------------------------------------------------------------------------------------------------------------------------------------------------------------------------------|--------------------------------------------------------------------------------------------------------------------------------------------------------------------------------------------------------------------------------------------------------------------------------------------------------------------------|
| Content       | Recycled PET acoustic felt                                                                                                                                                                                                                                                                                | 100% Merino or Karakul wool acoustic felt                                                                                                                                                                                                                                                                                |
| Weathering    | Colorfast, non-deteriorating, non-hygroscopic                                                                                                                                                                                                                                                             | Colorfast, non-deteriorating, non-woven, moisture resistant                                                                                                                                                                                                                                                              |
| Environmental | Recycled PET acoustic felt is 60% post-consumer recycled content and is 100% recyclable. Contributes points toward LEED v4. CDPH v1.2, VOC free, non-toxic, non-allergenic, anti-microbial - does not attract mold and mildew. Compliant with Living Building Challenge criteria & DECLARE Red List Free. | 100% organic wool design felt is a rapidly renewable resource and is 100% biodegradable/compostable. Contributes points toward LEED v4. CDPH v1.2, VOC free, no chemical irritants, no formaldehyde, and is free of other harmful substances. Compliant with Living Building Challenge criteria & DECLARE Red List Free. |
| Variation     | PET felt panels are created through a manufacturing process known as 'felting'. This process results in a heathered appearance. Multiple color tones may appear in the same panel. Slight color variations should be expected.                                                                            | Due to its 100% natural origin, the raw fibers of wool felt contain inclusions and color variations throughout the material. Color matching is not guaranteed between dye lots and inconsistencies may be more prominent in volumes that exceed the normal commercial standard.                                          |

#### Soundcore®

Our recycled PET felt creates an acoustic barrier, defending against wandering white noise and irritating echoes.