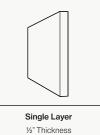

# **Attachment Methods\***

#### Aircraft Cable

- + Fastest/easiest height adjustment
- + Largest height adjustment range
- + Height and angle versatility
- + Accommodates uneven ceiling surfaces and MEP

#### **Threaded Rod**

- + Reduced product sway
- + Height and angle versatility
- + Accommodates uneven ceiling surfaces and MEP

#### **Mechanical Direct**

- + Lowest profile installation method
- + Eliminates product sway
- + Connects to: Unistrut, ACT Grid, flat ceiling surfaces
- + Connections: Magnets, Grid Clips, Panel Clips, Metal Bracket, Custom







\*Not all listed attachment methods may be applicable to this product.



# **Material Layers**

#### Soundcore®

Our recycled PET felt creates an acoustic barrier, defending against wandering white noise and irritating echoes.





### PoshFelt® Exposed Edge

100% organic, natural wool design felt brings out the best experience in your space with color, comfort, and simple sustainability. Exposed edge products leave the Soundcore® layer uncovered, allowing for unique color combinations.









Page 7















#### Soundcore® | 1/2" Thickness