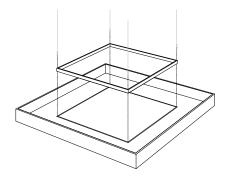

## **MODULAR RAIL SYSTEM**

Rail-constructed attachments offer stronger structural support and secure attachment points for acoustic clouds that require it.