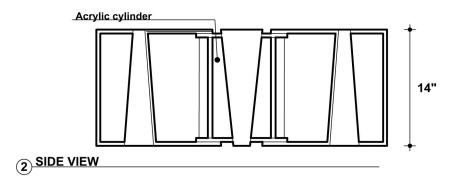

## **HEIGHT**

14"

custom heights available

1 TOP VIEW

# **MATERIAL THICKNESS**

1/2"

custom thicknessess available