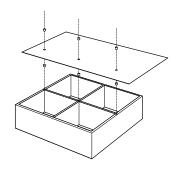

#### **DIRECT ATTACHMENT SYSTEM**

Attachment solution for pre-constructed ceiling substrates with low-height limitations. Requires minimal skilled installation labor. Ideal for remodeling spaces.