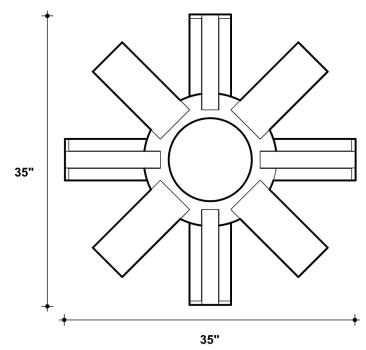

## **LENGTH**

35"

custom depths available

## **WIDTH**

35"

custom widths available