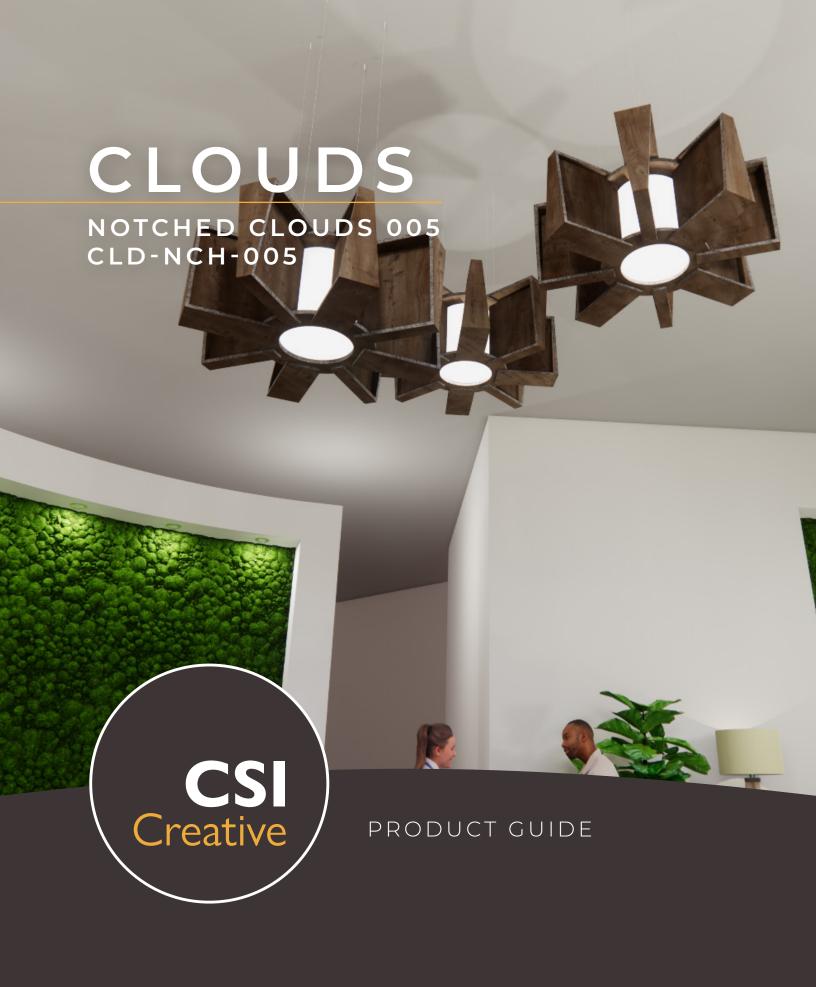

# **SPECIFICATIONS**

| PRODUCT ID    | CLD-NCH-005                                                                  |
|---------------|------------------------------------------------------------------------------|
| CONTENT       | Soundcore® Recycled PET acoustic felt                                        |
| DURABILITY    | Impact resistant, shock absorbant                                            |
| WEATHERING    | Non-deteriorating, non-hygroscopic, colorfast                                |
| MAINTENANCE   | Clean with vacuum or light dusting                                           |
| WARRANTY      | Comes with industry-leading standard warranty                                |
| ENVIRONMENTAL | LEEDv4, VOC free, 100% recyclable, non-toxic, non-allergenic, anti-microbial |
| INSTALLATION  | CSI Installation Systems are product specific (see Installation page)        |
| ACOUSTICS     | 1.15-1.30 NRC                                                                |
| FLAMMABILITY  | ASTM E84: Class A                                                            |

## **LENGTH**

35"

custom depths available

## **WIDTH**

35"

custom widths available

## **HEIGHT**

14"

custom heights available

1 TOP VIEW

# **MATERIAL THICKNESS**

1/2"

custom thicknessess available

## **SPACING**

varies

custom spacing available

3 PERSPECTIVE VIEW