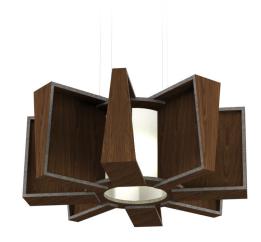

#### LIGHTWEIGHT

Super light material opens up options for ceilings and surfaces.



#### POWERFUL ACOUSTICS

High Noise Reduction Coefficient.



#### FIRE-SAFE

ASTM E84: Class A tested and compliant.



#### VOC FREE

CDPH Standard Method VI.2 School Classroom and Private Office Compliant.



#### CUSTOM SIZING

Custom-sized products arrive installation ready.



#### SUSTAINABILITY

Made from 60% recycled content and is 100% recyclable.



#### LOW MAINTENANCE

A light dusting is all you'll ever need.



#### LEAD TIME

2-4 weeks with vast color options.



# **SPECIFICATIONS**



| PRODUCT ID    | CLD-NCH-005                                                                  |
|---------------|------------------------------------------------------------------------------|
| CONTENT       | Soundcore® Recycled PET acoustic felt                                        |
| DURABILITY    | Impact resistant, shock absorbant                                            |
| WEATHERING    | Non-deteriorating, non-hygroscopic, colorfast                                |
| MAINTENANCE   | Clean with vacuum or light dusting                                           |
| WARRANTY      | Comes with industry-leading standard warranty                                |
| ENVIRONMENTAL | LEEDv4, VOC free, 100% recyclable, non-toxic, non-allergenic, anti-microbial |
| INSTALLATION  | CSI