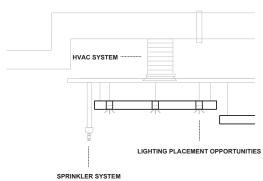

## MEP INTEGRATION

The modular rail system allows for easy mechanical, electrical and plumbing integration. During design development, we coordinate with your team of MEP consultants to uphold your construction schedule.