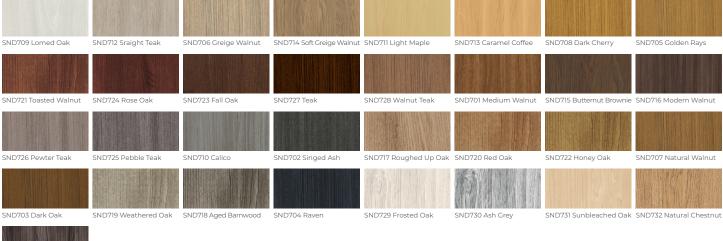

# **COLORWAYS**

#### SOUNDCORE® WOOD TEXTURES RECYCLED PET ACOUSTIC FELT

SND733 Aged Barrel