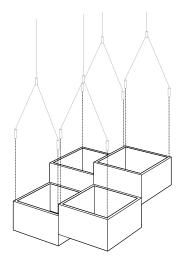

#### INDIVIDUAL SUSPENSION SYSTEM

Attachment solution for enhanced design through suspension. Allows for optimal configuration and flow. Easily installed in post-construction phase.