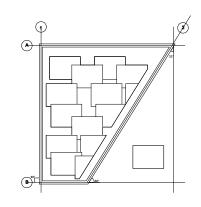

# SITE CONDITIONS

#### MODULAR SYSTEM CONFIGURATION

Modular systems can be configured to fit site conditions when considered during the design phase.

Optimized configurations save on material costs, provide a hassle-free installation, and reduce labor costs.

# CUSTOMIZED FABRICATION PER SITE CONDITION

When engaged in the design phase, we fabricate custom cloud modules fitted to the shape of your space.

This reduces the need for on-site cutting by installation crews, saving money in material and labor.

# RADIAL SITE CONFIGURATION

Product configuration can be customized beyond our listed offering to respect design intent and functional integration.