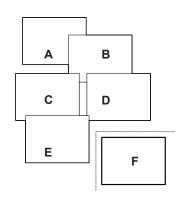

## **LENGTH**

35"

custom depths available

## **WIDTH**

35"

custom widths available

## **HEIGHT**

14"

custom heights available

1 TOP VIEW