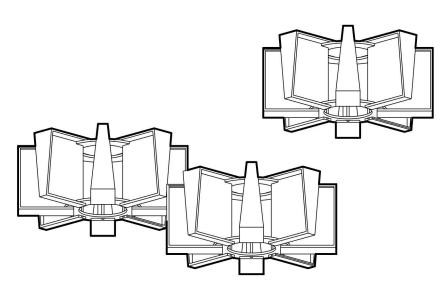

# **TECHNICAL**

## **LENGTH**

35"

custom depths available

## **WIDTH**

35"

custom widths available

## **HEIGHT**

14"

custom heights available

1 TOP VIEW

# **MATERIAL THICKNESS**

1/2"

custom thicknessess available

## **SPACING**

varies

custom spacing available

3 PERSPECTIVE VIEW