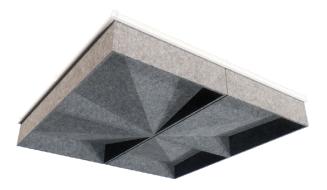

#### Where light awakens form.

Dawn embodies the delicate balance of shadow and illumination. Inspired by the first breath of morning, when wind stirs the horizon and light begins to shape the world, this acoustic panel transforms contrast into a dynamic visual and functional experience.

### The transcendence of first light.

Dawn shifts between light and shadow, where morning stirs the earth and the horizon hums with the quiet energy of anticipation. Its rhythmic surfaces capture the moment when darkness softens and morning emerges, unfolding with time, light, and air.

### Working spaces

The wood-grain centers and solid sides evoke morning light, casting depth and defining form. It balances structure and motion, grounding and inspiring the space. Above open workplaces, Dawn's varied panels enhance acoustics.