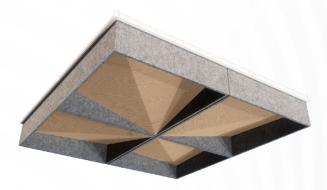

#### Where light awakens form.

Dawn embodies the delicate balance of shadow and illumination. Inspired by the first breath of morning, when wind stirs the horizon and light begins to shape the world, this acoustic panel transforms contrast into a dynamic visual and functional experience.

### The transcendence of first light.

Dawn shifts between light and shadow, where morning stirs the earth and the horizon hums with the quiet energy of anticipation. Its rhythmic surfaces capture the moment when darkness softens and morning emerges, unfolding with time, light, and air.

#### **Standard Dimensions**