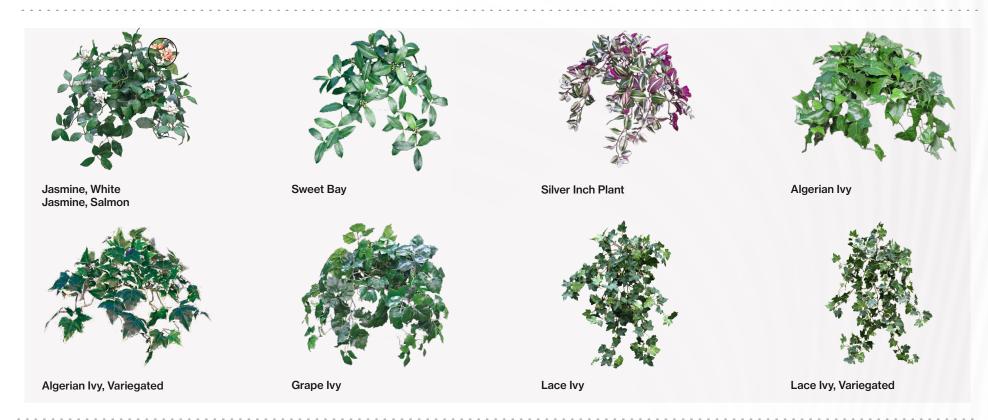

#### **Available Greenery Configurations**

- + ASTM E84-95 Class A Fired Rated
- + Injected, non-topical treatment will not wash or wear off
- + Long lasting, consistent fire protection

Commercial Silk International's trademarked ThermaLeaf® artificial foliage is a proprietary formulation and manufacturing process whereby the fire retardants are impregnated directly into the raw materials of the foliage resulting in an inherently fire retardant "IFR" product.