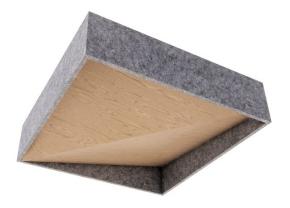

#### Attachment Methods\*

#### **Above Grid Installation**

- + Easy to install, adjust, and remove
- + Replaces existing mineral tiles
- + Substrate based, no hardware needed

Available methods: Drop-In

#### **Below Grid Installation**

- Visually obstructs metal grid structure
- + 1/4" gap between tiles

Available methods: Press-Fit

800. 213. 0653 info@csicreative.com csicreative.com Page 4

<sup>\*</sup>Not all listed attachment methods may be applicable to this product.