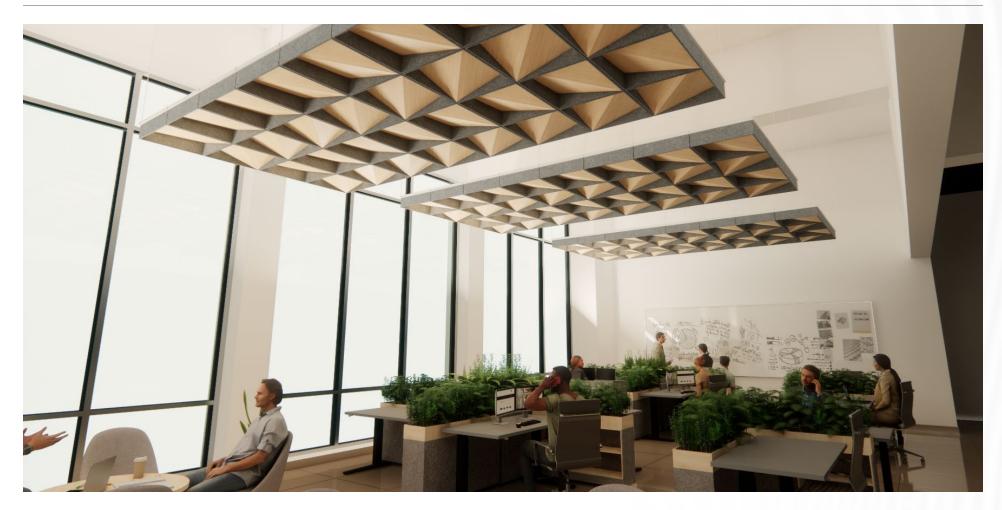

### Working spaces

The wood-grain centers and solid sides evoke morning light, casting depth and defining form. It balances structure and motion, grounding and inspiring the space. Above open workplaces, Dawn's varied panels enhance acoustics.

### Leisure spaces

In grand lobbies, Dawn signals arrival with warmth and order. Suspended above the reception desk, it frames the space with quiet elegance, guiding guests forward without urgency – inviting a smooth transition from travel to leisure.

### Healing spaces

Dawn forms a calming canopy, diffusing light and softening sound. Its varied surfaces evoke movement, while its form provides order and tranquility. A seamless horizon overhead, it absorbs the day's energy, fostering stillness and ease.