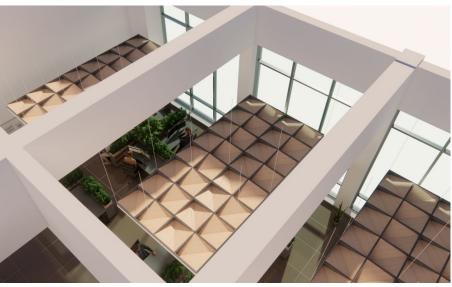

### Working spaces

The wood-grain centers and solid sides evoke morning light, casting depth and defining form. It balances structure and motion, grounding and inspiring the space. Above open workplaces, Dawn's varied panels enhance acoustics.

### Leisure spaces

In grand lobbies, Dawn signals arrival with warmth and order. Suspended above the reception desk, it frames the space with quiet elegance, guiding guests forward without urgency – inviting a smooth transition from travel to leisure.

### Healing spaces

Dawn forms a calming canopy, diffusing light and softening sound. Its varied surfaces evoke movement, while its form provides order and tranquility. A seamless horizon overhead, it absorbs the day's energy, fostering stillness and ease.