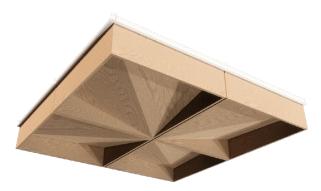

#### Where light awakens form.

Dawn embodies the delicate balance of shadow and illumination. Inspired by the first breath of morning, when wind stirs the horizon and light begins to shape the world, this acoustic panel transforms contrast into a dynamic visual and functional experience.

### The transcendence of first light.

Dawn shifts between light and shadow, where morning stirs the earth and the horizon hums with the quiet energy of anticipation. Its rhythmic surfaces capture the moment when darkness softens and morning emerges, unfolding with time, light, and air.

#### **Standard Dimensions**