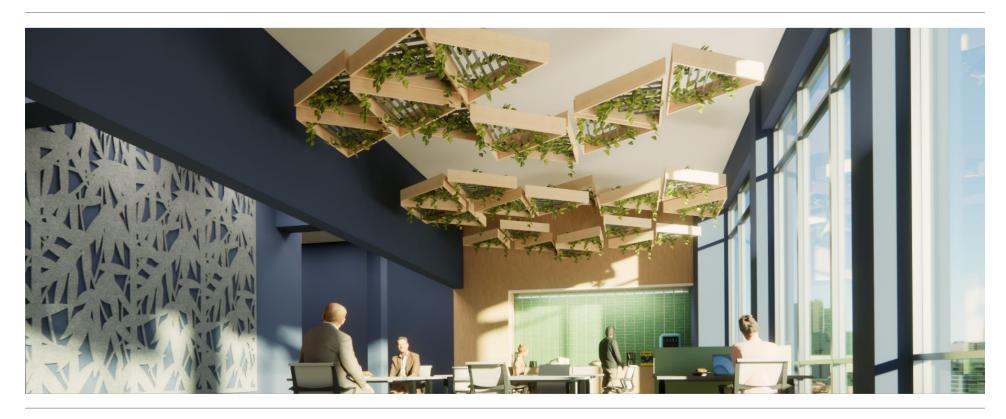

### Working spaces

The wood-grain centers and solid sides evoke morning light, casting depth and defining form. It balances structure and motion, grounding and inspiring the space. Above open workplaces, Dawn's varied panels enhance acoustics.