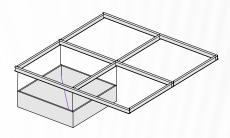

#### **Above Grid Installation**

- + Easy to install, adjust, and remove
- + Replaces existing mineral tiles
- + Substrate based, no hardware needed

Available methods: Drop-In

#### **Below Grid Installation**

- Visually obstructs metal grid structure
- + 1/4" gap between tiles

Available methods: Press-Fit

800. 213. 0653 info@csicreative.com csicreative.com Page 4

<sup>\*</sup>Not all listed attachment methods may be applicable to this product.