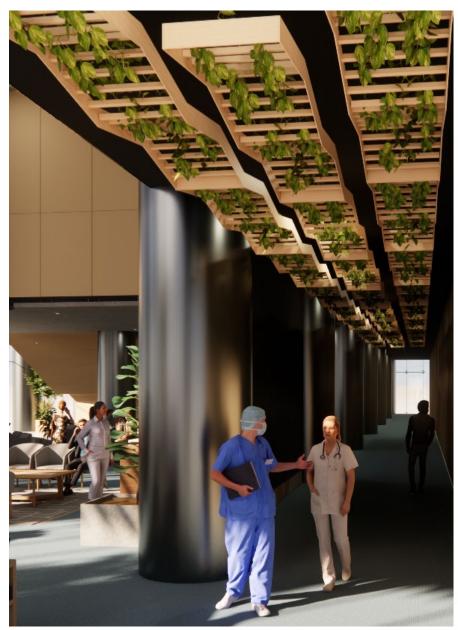

### Healing spaces

Dawn forms a calming canopy, diffusing light and softening sound. Its varied surfaces evoke movement, while its form provides order and tranquility. A seamless horizon overhead, it absorbs the day's energy, fostering stillness and ease.

#### **Optional Greenery**

This unit is shown with our optional greenery, contact your local CSI Creative rep for more information on customization options.