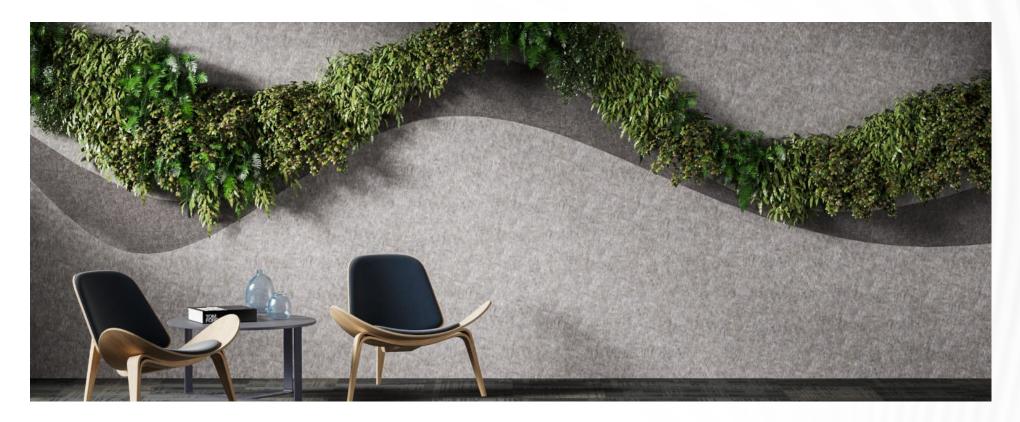

### Working spaces

The wood-grain centers and solid sides evoke morning light, casting depth and defining form. It balances structure and motion, grounding and inspiring the space. Above open workplaces, Dawn's varied panels enhance acoustics.

### Leisure spaces

In grand lobbies, Dawn signals arrival with warmth and order. Suspended above the reception desk, it frames the space with quiet elegance, guiding guests forward without urgency – inviting a smooth transition from travel to leisure.