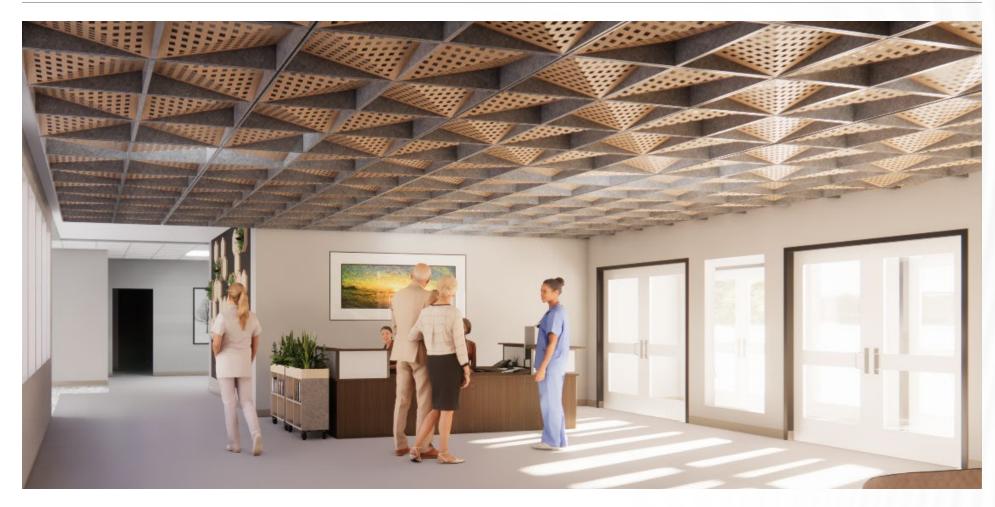

### Healing spaces

Dawn forms a calming canopy, diffusing light and softening sound. Its varied surfaces evoke movement, while its form provides order and tranquility. A seamless horizon overhead, it absorbs the day's energy, fostering stillness and ease.