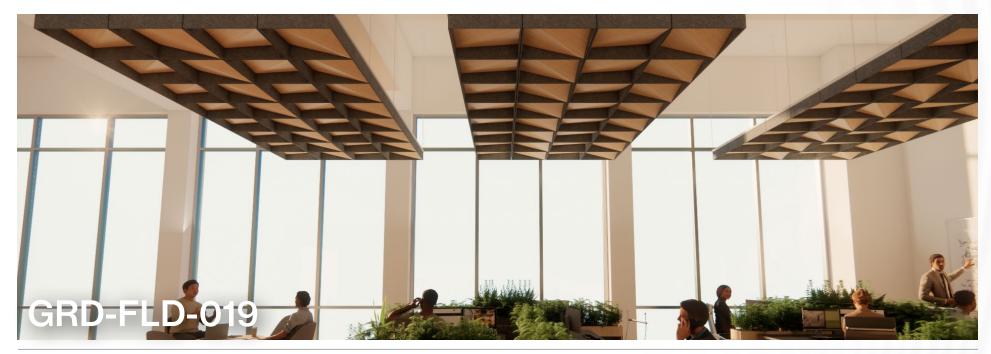

#### Where light awakens form.

Dawn embodies the delicate balance of shadow and illumination. Inspired by the first breath of morning, when wind stirs the horizon and light begins to shape the world, this acoustic panel transforms contrast into a dynamic visual and functional experience.

### The transcendence of first light.

Dawn shifts between light and shadow, where morning stirs the earth and the horizon hums with the quiet energy of anticipation. Its rhythmic surfaces capture the moment when darkness softens and morning emerges, unfolding with time, light, and air.

### Working spaces

The wood-grain centers and solid sides evoke morning light, casting depth and defining form. It balances structure and motion, grounding and inspiring the space. Above open workplaces, Dawn's varied panels enhance acoustics.