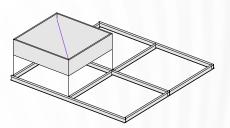

#### **Above Grid Installation**

- + Easy to install, adjust, and remove
- + Replaces existing mineral tiles
- + Substrate based, no hardware needed

Available methods: Drop-In

#### **Below Grid Installation**

- Visually obstructs metal grid structure
- + 1/4" gap between tiles

Available methods: Press-Fit

800. 213. 0653 info@csicreative.com csicreative.com Page 4

<sup>\*</sup>Not all listed attachment methods may be applicable to this product.