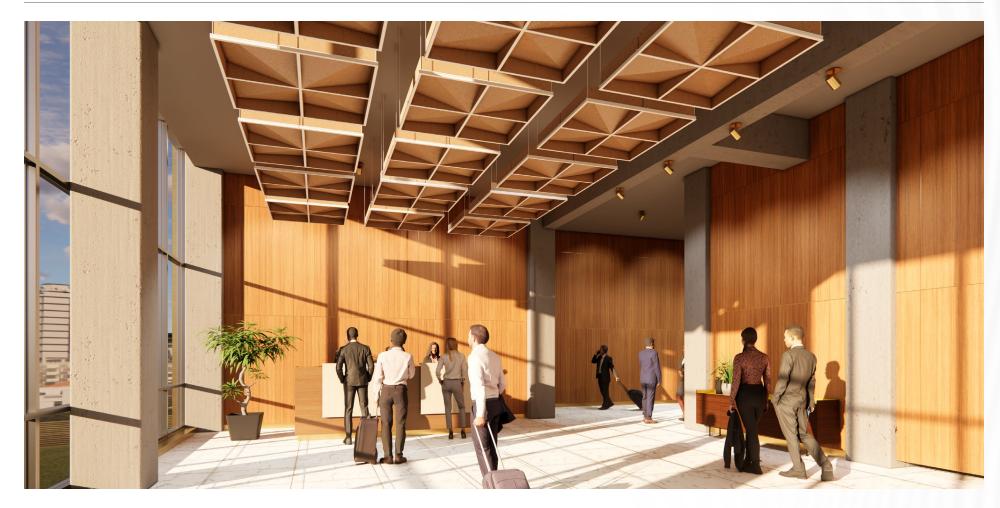

### Leisure spaces

In grand lobbies, Dawn signals arrival with warmth and order. Suspended above the reception desk, it frames the space with quiet elegance, guiding guests forward without urgency – inviting a smooth transition from travel to leisure.