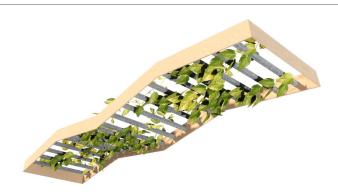

#### **Optional Greenery**

This unit is shown with our optional greenery, contact your local CSI Creative rep for more information on customization options.

#### Greenery

Include foliage systems for every project and environment type, ranging from live plants, to long-lasting replica greenery.

## Healing spaces

Flowing through hospital corridors, Flow offers a calming rhythm and direction. Its lattice design with vining greenery softens sound and brings a natural presence to the clinical environment, creating comfort for those in need of renewal.