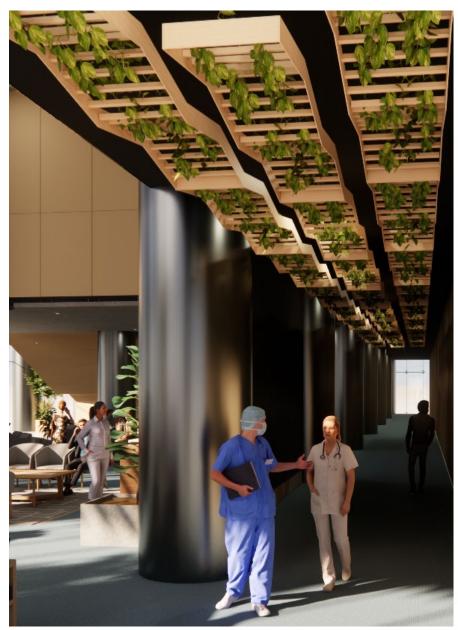

## Healing spaces

Flowing through hospital corridors, Flow offers a calming rhythm and direction. Its lattice design with vining greenery softens sound and brings a natural presence to the clinical environment, creating comfort for those in need of renewal.