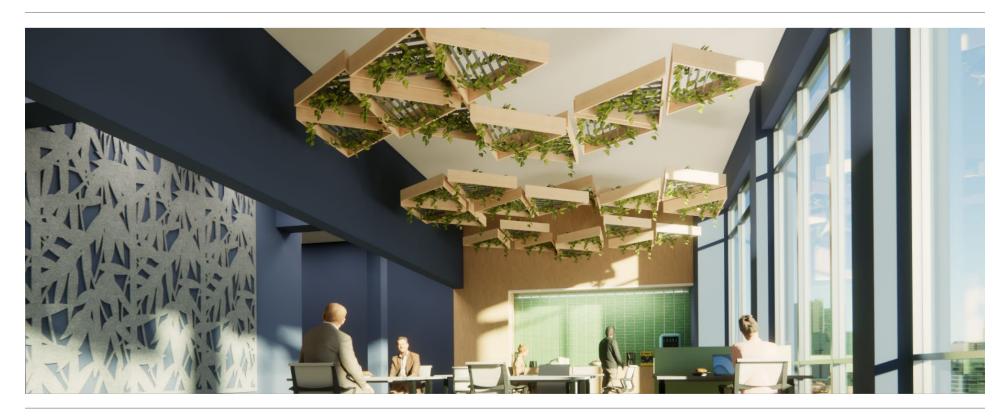

### Leisure spaces

Suspended above lively spaces, Flow brings energy and intrigue through rhythmic planes and latticework. Its shifting light and shadow add drama, blending acoustic harmony with atmosphere in lounges and lobbies alike.