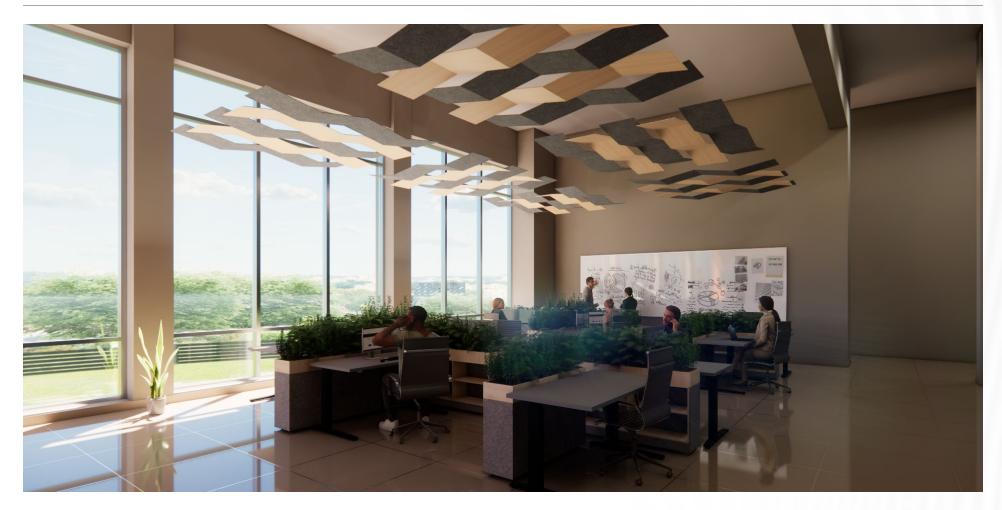

## Working spaces

In an open modern workspace, Flow's angular form defines zones of focus. Its grouped arrangement anchors the room, casting dynamic shadows that enhance clarity and productivity.