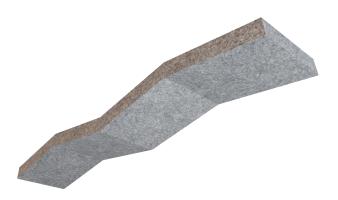

### The dance of wind, designed.

An architectural expression of air in motion, Flow evokes the delicate yet powerful flow of wind through woven textures. Its linear form, punctuated by sharp angles and dynamic perforations, casts ever-shifting shadows, transforming the space into a living, breathing environment.

### Brisk morning breeze.

A sculptural expression of air in motion, Flow channels wind's quiet force through crisp angles and a linear, undulating form. Offered in solid, perforated, and lattice variations, it casts shifting light and shadow while refining acoustics with rhythmic, fluid elegance.