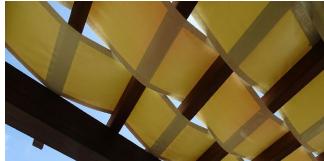

### The dance of wind, designed.

An architectural expression of air in motion, Flow evokes the delicate yet powerful flow of wind through woven textures. Its linear form, punctuated by sharp angles and dynamic perforations, casts ever-shifting shadows, transforming the space into a living, breathing environment.

### Brisk morning breeze.

A sculptural expression of air in motion, Flow channels wind's quiet force through crisp angles and a linear, undulating form. Offered in solid, perforated, and lattice variations, it casts shifting light and shadow while refining acoustics with rhythmic, fluid elegance.