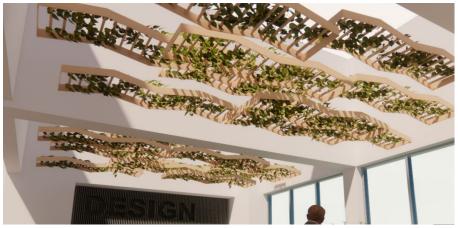

## Working spaces

In an open modern workspace, Flow's angular form defines zones of focus. Its grouped arrangement anchors the room, casting dynamic shadows that enhance clarity and productivity.

### Leisure spaces

Suspended above lively spaces, Flow brings energy and intrigue through rhythmic planes and latticework. Its shifting light and shadow add drama, blending acoustic harmony with atmosphere in lounges and lobbies alike.