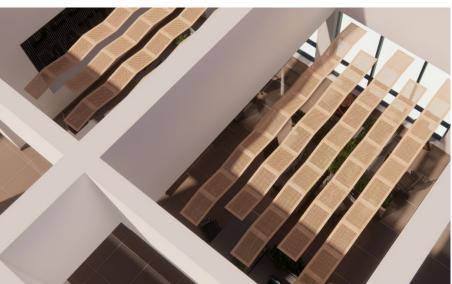

## Working spaces

In an open modern workspace, Flow's angular form defines zones of focus. Its grouped arrangement anchors the room, casting dynamic shadows that enhance clarity and productivity.

### Leisure spaces

Suspended above lively spaces, Flow brings energy and intrigue through rhythmic planes and latticework. Its shifting light and shadow add drama, blending acoustic harmony with atmosphere in lounges and lobbies alike.

## Healing spaces

Flowing through hospital corridors, Flow offers a calming rhythm and direction. Its lattice design with vining greenery softens sound and brings a natural presence to the clinical environment, creating comfort for those in need of renewal.