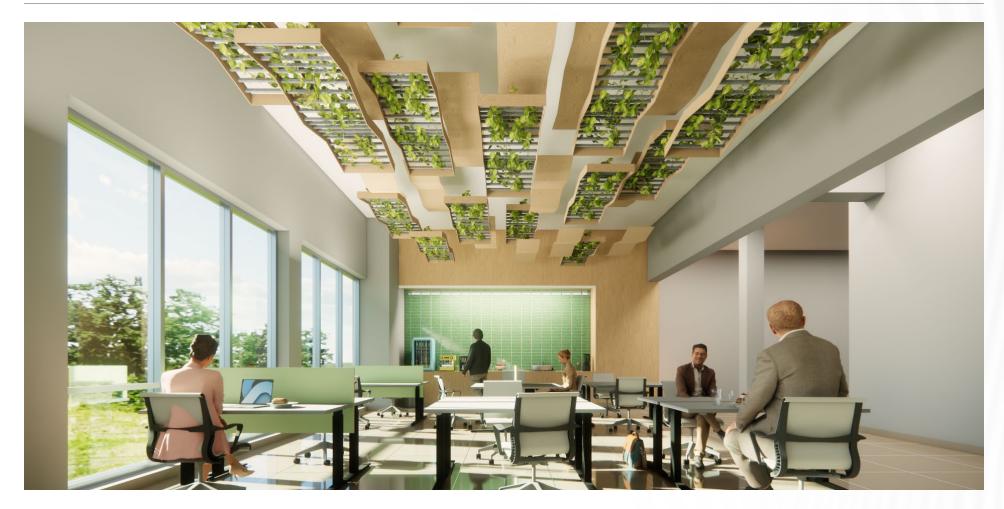

## Working spaces

In an open modern workspace, Flow's angular form defines zones of focus. Its grouped arrangement anchors the room, casting dynamic shadows that enhance clarity and productivity.

#### **Optional Greenery**

This unit is shown with our optional greenery, contact your local CSI Creative rep for more information on customization options.