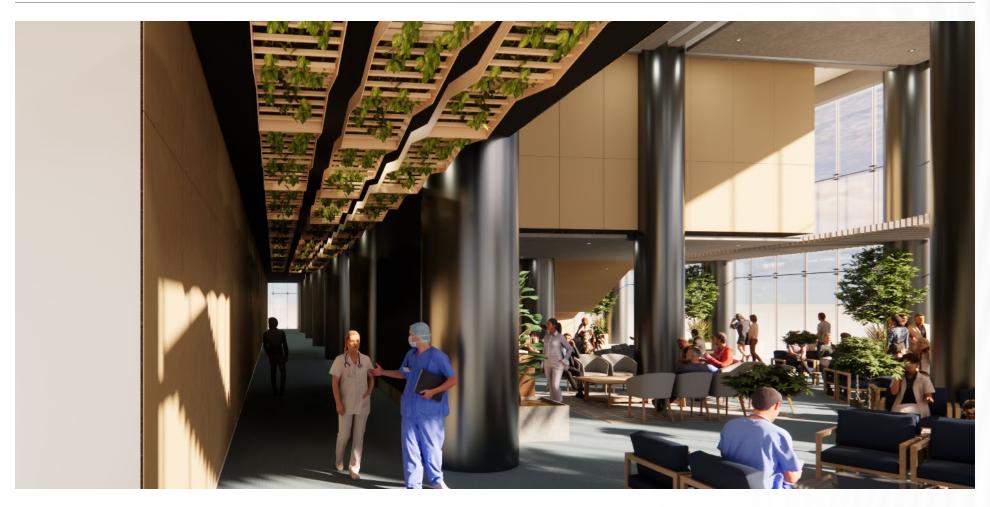

## Healing spaces

Flowing through hospital corridors, Flow offers a calming rhythm and direction. Its lattice design with vining greenery softens sound and brings a natural presence to the clinical environment, creating comfort for those in need of renewal.