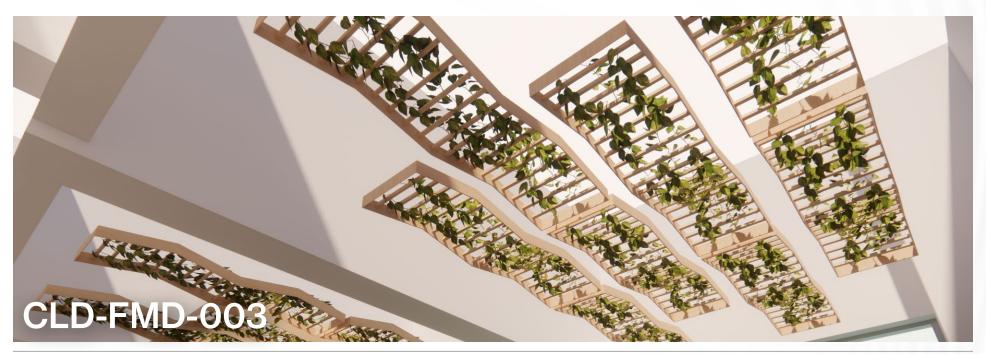

### The dance of wind, designed.

An architectural expression of air in motion, Flow evokes the delicate yet powerful flow of wind through woven textures. Its linear form, punctuated by sharp angles and dynamic perforations, casts ever-shifting shadows, transforming the space into a living, breathing environment.

### Brisk morning breeze.

A sculptural expression of air in motion, Flow channels wind's quiet force through crisp angles and a linear, undulating form. Offered in solid, perforated, and lattice variations, it casts shifting light and shadow while refining acoustics with rhythmic, fluid elegance.

## **Product Specifications**

|              | :                                                                                                                                                                                                         |
|--------------|-----------------------------------------------------------------------------------------------------------------------------------------------------------------------------------------------------------|
| Product Name | Flow                                                                                                                                                                                                      |
| Product ID   | CLD-FCT-015, CLD-FMD-003                                                                                                                                                                                  |
| Acoustics    | 0.45 - 0.85 NRC*                                                                                                                                                                                          |
| Lead Time    | Lead time is dependent on project size. Contact us for more information.                                                                                                                                  |
| Durability   | Contract                                                                                                                                                                                                  |
| Warranty     | Comes with industry-leading standard warranty.                                                                                                                                                            |
| Flammability | ASTM E84: Class A                                                                                                                                                                                         |
| Custom       | Custom colors and manufacturing services available. Additional charges and lead times may apply.                                                                                                          |
| Maintenance  | Vacuum occasionally to remove airborne dust or debris. Mild detergents or soaps may be used to remove stains. For detailed care instructions, refer to the CSI Creative Maintenance Information document. |