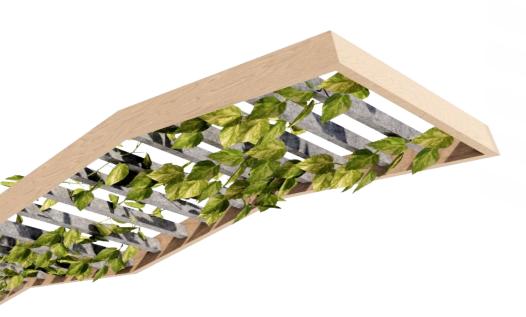

#### **Optional Greenery**

This unit is shown with our optional greenery, contact your local CSI Creative rep for more information on customization options.

#### Greenery

Include foliage systems for every project and environment type, ranging from live plants, to long-lasting replica greenery.