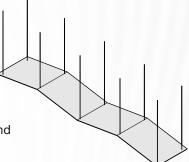

#### Attachment Methods\*

#### Aircraft Cable

- + Fastest/easiest height adjustment
- +Largest height adjustment range
- + Height and angle versatility
- +Accommodates uneven ceiling surfaces and MEP

#### **Threaded Rod**

- + Reduced product sway
- + Height and angle versatility
- + Accommodates uneven ceiling surfaces and MEP

800. 213. 0653 info@csicreative.com csicreative.com Page 4

<sup>\*</sup>Not all listed attachment methods may be applicable to this product.