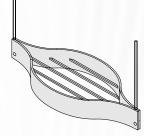

### Attachment Methods\*

#### Aircraft Cable

- + Fastest/easiest height adjustment
- +Largest height adjustment range
- + Height and angle versatility
- + Accommodates uneven ceiling surfaces and MEP

#### **Threaded Rod**

- +Reduced product sway
- + Height and angle versatility
- + Accommodates uneven ceiling surfaces and MEP

#### **Mechanical Direct**

- + Lowest profile installation method
- + Eliminates product sway
- + Connects to: Uni-strut, ACT Grid, flat ceiling surfaces
- + Connections: Magnets, Grid Clips, Panel Clips, Metal Bracket, Custom