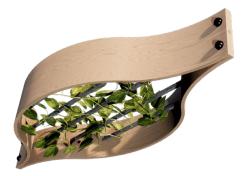

#### The rustling of summer leaves.

Leaf mirrors the quiet poetry of wind through a summer canopy, where structure meets softness. Its curving form catches light like shifting foliage, framed by an airy lattice that blends organic rhythm with architectural clarity.

#### **Optional Greenery**

This unit is shown with our optional greenery, contact your local CSI Creative rep for more information on customization options.