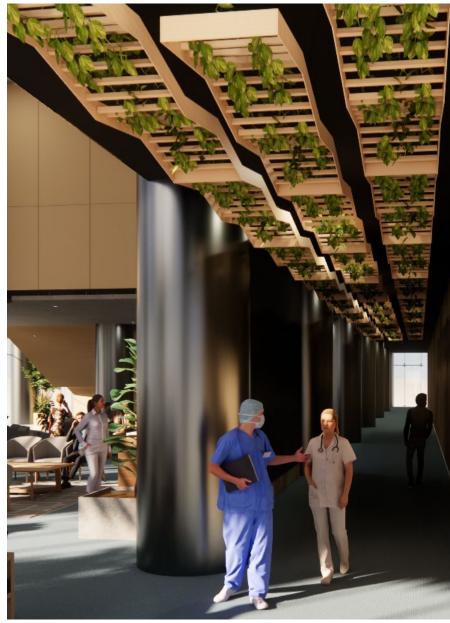

## **Healing spaces**

Suspended in a senior living lobby, Leaf arranges like flower petals. Its organic array softens sound and light, fostering quiet connection and movement. Balancing stillness with direction, it offers a space to pause and flow with the day.