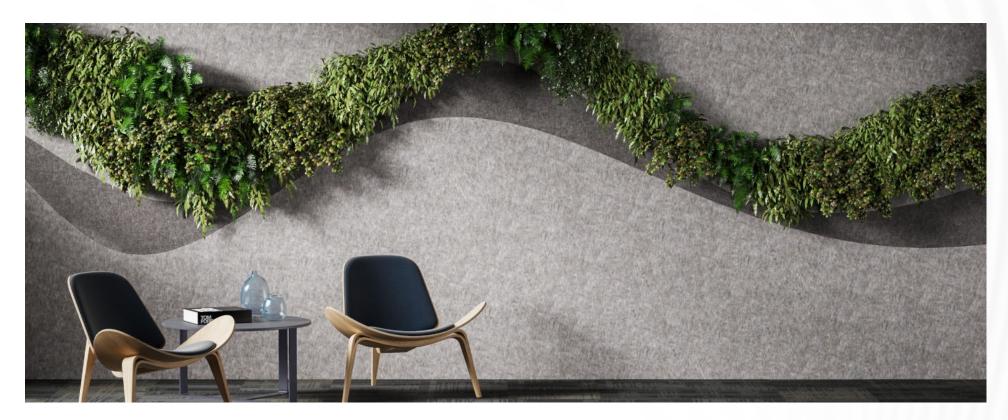

#### The rustling of summer leaves.

Leaf mirrors the quiet poetry of wind through a summer canopy, where structure meets softness. Its curving form catches light like shifting foliage, framed by an airy lattice that blends organic rhythm with architectural clarity.

## Working spaces

Suspended above a casual breakout space, Leaf offers a quiet rhythm that signals arrival without enclosure. Its linear form allows collaboration and focus, while light dances across its curves, creating productive openness.