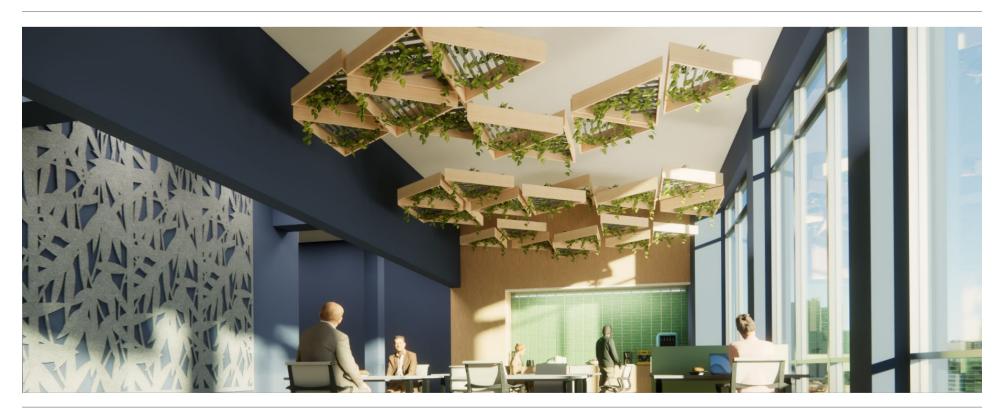

### The murmur of nature in motion.

Wind Leaf captures the delicate dance of foliage in the breeze. Inspired by the organic movement of leaves as they sway, twist, and turn under shifting air currents, this acoustic panel brings a sense of fluidity and lightness to interior spaces.

#### The rustling of summer leaves.

Leaf mirrors the quiet poetry of wind through a summer canopy, where structure meets softness. Its curving form catches light like shifting foliage, framed by an airy lattice that blends organic rhythm with architectural clarity.