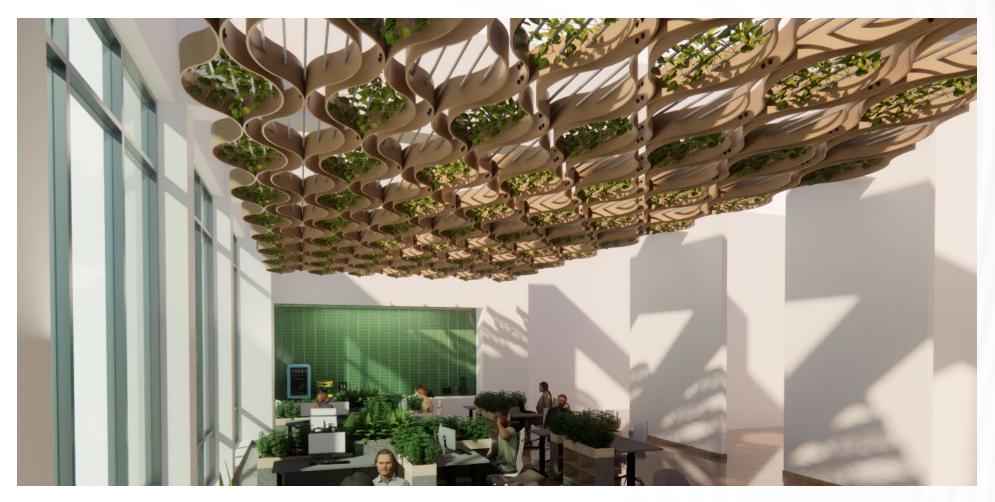

## Working spaces

Suspended above a casual breakout space, Leaf offers a quiet rhythm that signals arrival without enclosure. Its linear form allows collaboration and focus, while light dances across its curves, creating productive openness.

### **Leisure Spaces**

Leaf forms a canopy of greenery and lattice, filtering light like a treetop. Ideal for spaces from cafeterias to lounges, it invites relaxation while maintaining momentum. Its flow offers a brief respite within the energy.