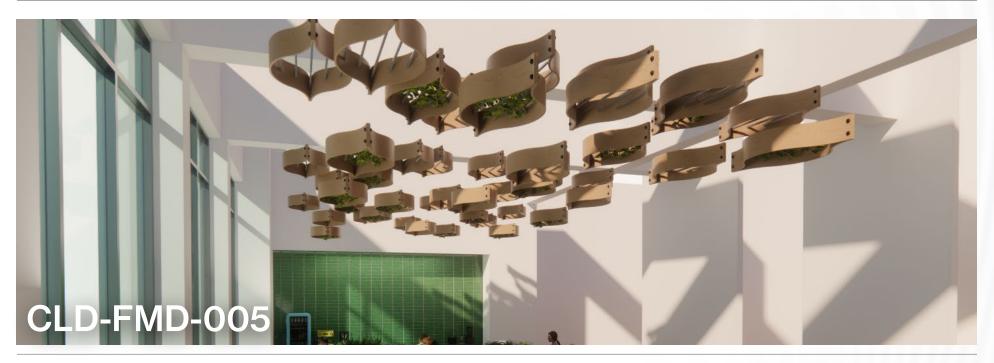

### The murmur of nature in motion.

Wind Leaf captures the delicate dance of foliage in the breeze. Inspired by the organic movement of leaves as they sway, twist, and turn under shifting air currents, this acoustic panel brings a sense of fluidity and lightness to interior spaces.

#### The rustling of summer leaves.

Leaf mirrors the quiet poetry of wind through a summer canopy, where structure meets softness. Its curving form catches light like shifting foliage, framed by an airy lattice that blends organic rhythm with architectural clarity.

## **Product Specifications**

| Product Name | Leaf                                                                                                                                                                                                               |  |  |
|--------------|--------------------------------------------------------------------------------------------------------------------------------------------------------------------------------------------------------------------|--|--|
| Product ID   | CLD-FMD-005                                                                                                                                                                                                        |  |  |
| Acoustics    | 0.45 - 0.55 NRC*                                                                                                                                                                                                   |  |  |
| Lead Time    | Lead time is dependent on project size. Contact us for more information.                                                                                                                                           |  |  |
| Durability   | Contract                                                                                                                                                                                                           |  |  |
| Warranty     | Comes with industry-leading standard warranty.                                                                                                                                                                     |  |  |
| Flammability | ASTM E84: Class A                                                                                                                                                                                                  |  |  |
| Custom       | Custom colors and manufacturing services available. Additional charges and lead times may apply.                                                                                                                   |  |  |
| Maintenance  | Vacuum occasionally to remove airborne dust or debris. Mild<br>detergents or soaps may be used to remove stains. For detailed care<br>instructions, refer to the CSI Creative Maintenance Information<br>document. |  |  |

#### **Optional Greenery**

This unit is shown with our optional greenery, contact your local CSI Creative rep for more information on customization options.