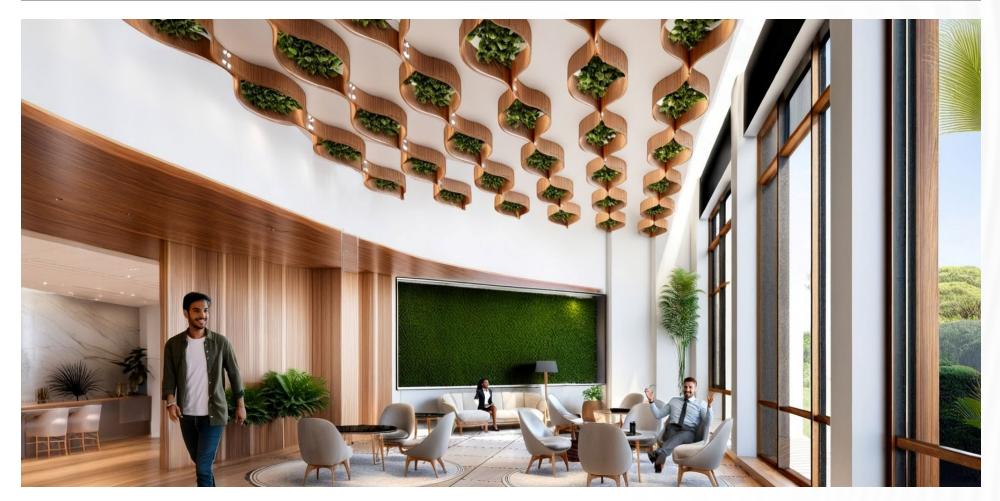

## Working spaces

Suspended above a casual breakout space, Leaf offers a quiet rhythm that signals arrival without enclosure. Its linear form allows collaboration and focus, while light dances across its curves, creating productive openness.

### **Leisure Spaces**

Leaf forms a canopy of greenery and lattice, filtering light like a treetop. Ideal for spaces from cafeterias to lounges, it invites relaxation while maintaining momentum. Its flow offers a brief respite within the energy.

## **Healing spaces**

Suspended in a senior living lobby, Leaf arranges like flower petals. Its organic array softens sound and light, fostering quiet connection and movement. Balancing stillness with direction, it offers a space to pause and flow with the day.