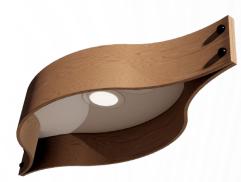

#### The rustling of summer leaves.

Leaf mirrors the quiet poetry of wind through a summer canopy, where structure meets softness. Its curving form catches light like shifting foliage, framed by an airy lattice that blends organic rhythm with architectural clarity.

#### Lighting

Contact your local CSI representative about custom lighting and perforation integrations.