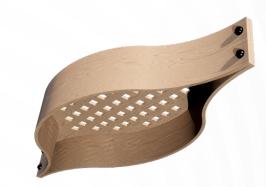

#### The rustling of summer leaves.

Leaf mirrors the quiet poetry of wind through a summer canopy, where structure meets softness. Its curving form catches light like shifting foliage, framed by an airy lattice that blends organic rhythm with architectural clarity.

#### **Custom Opportunity**

Product dimensions can be manipulated in order to fit your design aesthetic and site conditions.