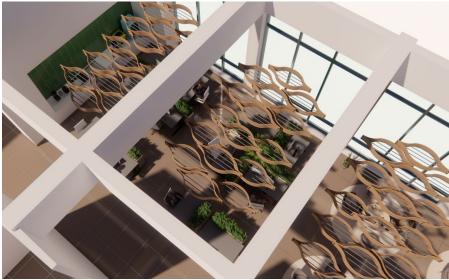

## Working spaces

Suspended above a casual breakout space, Leaf offers a quiet rhythm that signals arrival without enclosure. Its linear form allows collaboration and focus, while light dances across its curves, creating productive openness.

### **Leisure Spaces**

Leaf forms a canopy of greenery and lattice, filtering light like a treetop. Ideal for spaces from cafeterias to lounges, it invites relaxation while maintaining momentum. Its flow offers a brief respite within the energy.