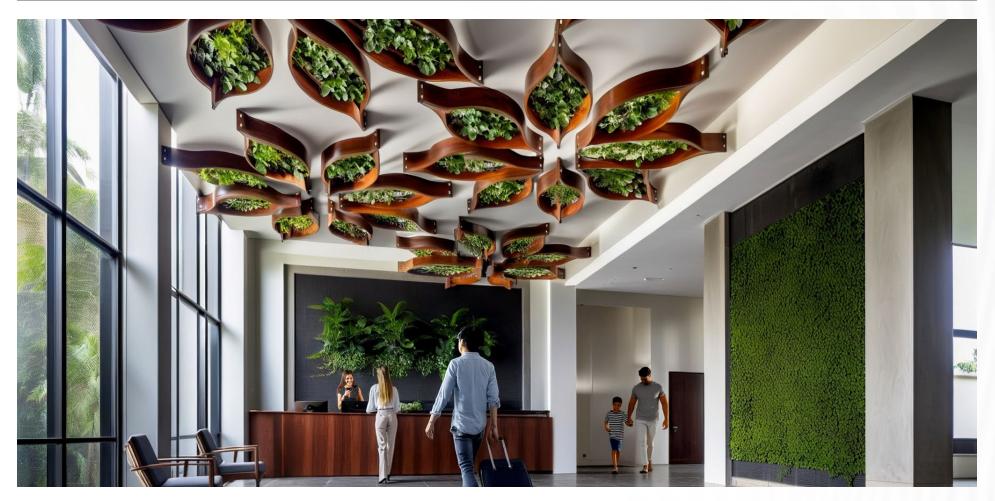

## **Healing spaces**

Suspended in a senior living lobby, Leaf arranges like flower petals. Its organic array softens sound and light, fostering quiet connection and movement. Balancing stillness with direction, it offers a space to pause and flow with the day.