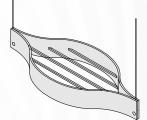

### Attachment Methods\*

#### Aircraft Cable

- + Fastest/easiest height adjustment
- +Largest height adjustment range
- + Height and angle versatility
- + Accommodates uneven ceiling surfaces and MEP

#### **Threaded Rod**

- +Reduced product sway
- + Height and angle versatility
- + Accommodates uneven ceiling surfaces and MEP

#### **Mechanical Direct**

- + Lowest profile installation method
- + Eliminates product sway
- + Connects to: Uni-strut, ACT Grid, flat ceiling surfaces
- + Connections: Magnets, Grid Clips, Panel Clips, Metal Bracket, Custom