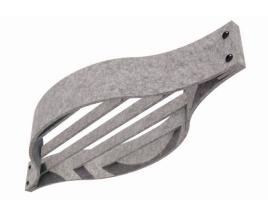

#### The rustling of summer leaves.

Leaf mirrors the quiet poetry of wind through a summer canopy, where structure meets softness. Its curving form catches light like shifting foliage, framed by an airy lattice that blends organic rhythm with architectural clarity.

#### Designing around nature.