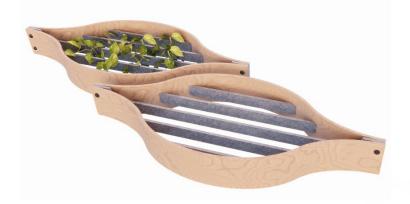

#### The rustling of summer leaves.

Leaf mirrors the quiet poetry of wind through a summer canopy, where structure meets softness. Its curving form catches light like shifting foliage, framed by an airy lattice that blends organic rhythm with architectural clarity.

#### **Optional Greenery**

This unit is shown with our optional greenery, contact your local CSI Creative rep for more information on customization options.