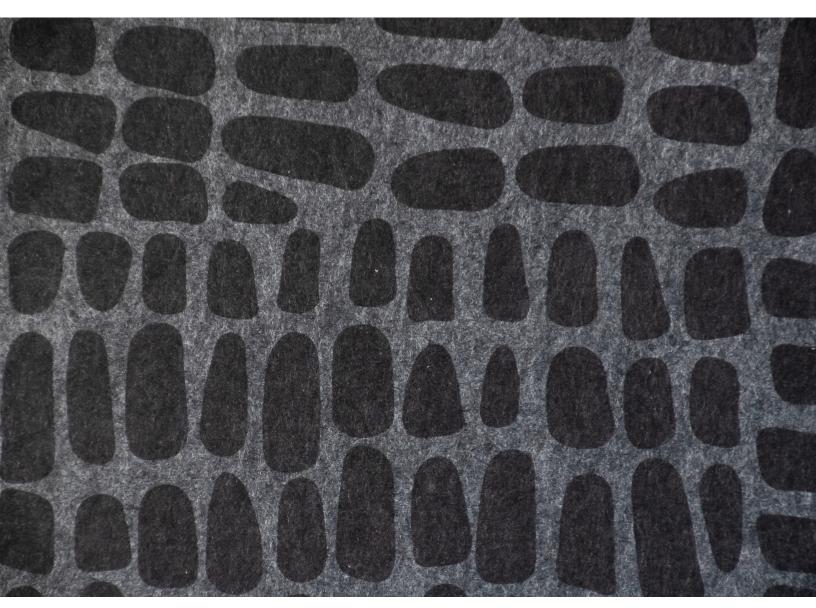

# SUBTLE BRUSH STROKES

IPS-SUB-001







## INTRODUCTION

Brush Strokes from the Subtle collection creates a beautiful abstraction that elevates your space. The smooth printing can send a powerful message and give your visitors something to talk about as they admire it. The dynamic design of Brush Strokes brings a sense of artistic elegance and novelty unlike any other.

















## EXPERIENCE SIMPLICITY

Let Brush Strokes liven up your space and bring a playful element of whimsy that does not take away from elegance but that adds value. Customize the scale and colors to create the right fit for you.



**CSICREATIVE®** 

APPLICATION





**CSI**CREATIVE®

#### INSTALLATION



#### **SURFACES**

Quickly and easily apply large wall areas with a variety of attachment methods, including Direct Adhesion, Peel-And-Stick Adhesion, Clip Systems, and simpke Snap-In Mounting.





**CSICREATIVE®** 

### CONFIGURATIONS







SMALL SCALE

**MEDIUM SCALE** 

LARGE SCALE



PANEL DIMENSIONS:

WIDTH: 48" HEIGHT: 108"



**CSICREATIVE®** 

## SPECIFICATIONS

| PRODUCT ID     | IPS-SUB-008