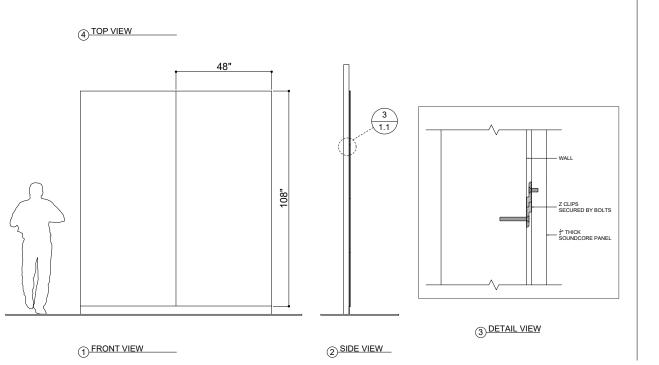

### CONFIGURATIONS

SMALL SCALE

**MEDIUM SCALE** 

LARGE SCALE

PANEL DIMENSIONS:

WIDTH: 48" HEIGHT: 108"

**CSICREATIVE®** 

#### **SURFACES**

Quickly and easily apply large wall areas with a variety of attachment methods, including Direct Adhesion, Peel-And-Stick Adhesion, Clip Systems, and simpke Snap-In Mounting.

**CSICREATIVE®** 