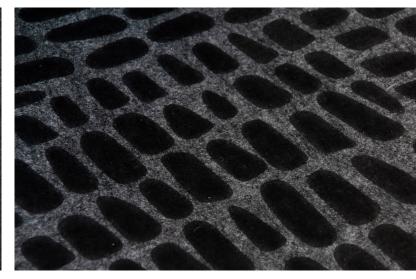

## SPECIFICATIONS

| PRODUCT ID     | IPS-SUB-008                                                                                                                            |
|----------------|----------------------------------------------------------------------------------------------------------------------------------------|
| CONTENT        | Soundcore® Recycled PET acoustic felt, Thermaleaf® Inherently Fire Retardant Foliage, and Elements veneered Recycled PET Acoustic Felt |
| DURABILITY     | Impact resistant, shock absorbant                                                                                                      |
| WEATHERING     | Non-deteriorating, non-hygroscopic, colorfast                                                                                          |
| MAINTENANCE    | Clean with vacuum or light dusting                                                                                                     |
| WARRANTY       | Comes with industry-leading standard warranty                                                                                          |
| ENVIRONMENTAL  | LEEDv4, VOC free, 100% recyclable, non-toxic, non-allergenic,<br>anti-microbial                                                        |
| INSTALLATION   | CSI Installation Systems are product specific (see Installation page)                                                                  |
| ACOUSTICS      | 0.60 NRC                                                                                                                               |
| FLAMMABILITY   | ASTM E84: Class A                                                                                                                      |
| SUSTAINABILITY | Made from 60% recycled content and is 100% recyclable                                                                                  |

### SOUNDCORE® RECYCLED PET ACCOUSTIC FELT