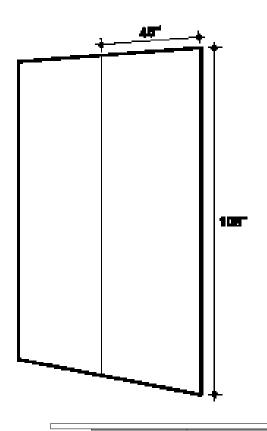

### CONFIGURATIONS

SMALL SCALE

**MEDIUM SCALE** 

LARGE SCALE

PANEL DIMENSIONS:

WIDTH: 48" HEIGHT: 108"

**CSICREATIVE®** 