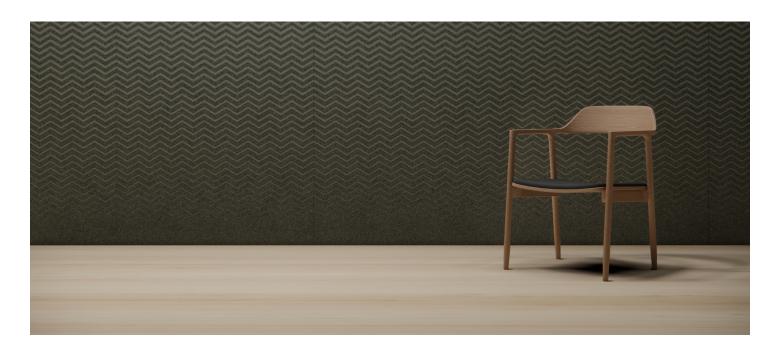

## INTRODUCTION

Brush Strokes from the Subtle collection creates a beautiful abstraction that elevates your space. The smooth printing can send a powerful message and give your visitors something to talk about as they admire it. The dynamic design of Brush Strokes brings a sense of artistic elegance and novelty unlike any other.

## EXPERIENCE SIMPLICITY

Let Brush Strokes liven up your space and bring a playful element of whimsy that does not take away from elegance but that adds value. Customize the scale and colors to create the right fit for you.

### CONFIGURATIONS

SMALL SCALE

**MEDIUM SCALE** 

LARGE SCALE

PANEL DIMENSIONS:

WIDTH: 48" HEIGHT: 108"

**CSICREATIVE®** 