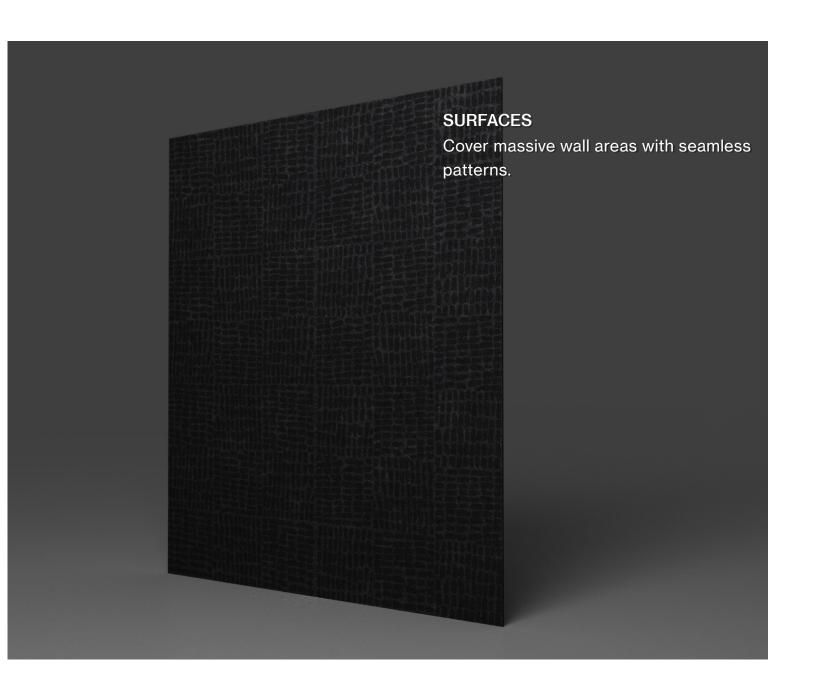

#### **SURFACES**

Quickly and easily apply large wall areas with a variety of attachment methods, including Direct Adhesion, Peel-And-Stick Adhesion, Clip Systems, and simpke Snap-In Mounting.

**CSICREATIVE®** 