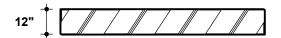

## **HEIGHT**

12"

custom heights available

(2) FRONT VIEW

# **MATERIAL THICKNESS**

5/8" or 3/4"

custom thicknesses available