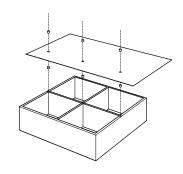

## **DIRECT ATTACHMENT SYSTEM**

Attachment solution for pre-constructed ceiling substrates with low-height limitations. Requires minimal skilled installation labor. Ideal for remodeling spaces.

## INDIVIDUAL SUSPENSION SYSTEM

Attachment solution for enhanced design through suspension. Allows for optimal configuration and flow. Easily installed in post-construction phase.

#### **MODULAR RAIL SYSTEM**

Rail-constructed attachments offer stronger structural support and secure attachment points for acoustic clouds that require it.