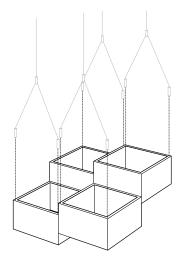

## INDIVIDUAL SUSPENSION SYSTEM

Attachment solution for enhanced design through suspension. Allows for optimal configuration and flow. Easily installed in post-construction phase.

## **SPACING**

varies

custom spacing available

Exposed or covered

4 PERSPECTIVE VIEW