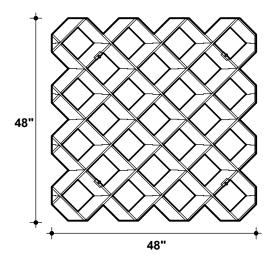

## **LENGTH**

48"

custom lengths available

## **WIDTH**

48"

custom widths available

1 TOP VIEW