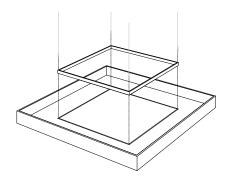

## **LENGTH**

48"

custom lengths available

## **WIDTH**

48"

custom widths available

1 TOP VIEW

## **HEIGHT**

12"

custom heights available

(2) FRONT VIEW