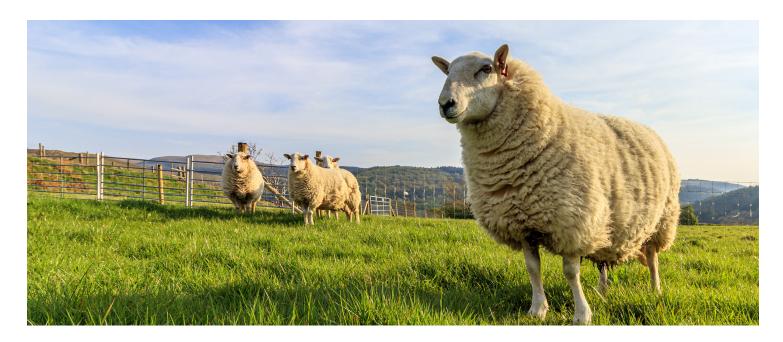

# WHY WOOL?

Wool has a strong track record. As in, thousands of years strong. The first instances of wool as a textile date back to 1500 BC, and for great reason: wool is a renewable source of workable fiber, harvested without any harm to the animal.

Wool is cleaned and refined into a more cooperative felt product with an array of natural features, including wrinkle resistance, anti-static, high burning point, insulative properties, shock resistance—the list goes on.

#### SUSTAINABILITY

100% organic wool is harvested without animal harm.