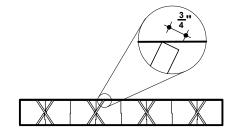

## **SPACING**

varies

custom spacing available

Exposed or covered

4 PERSPECTIVE VIEW