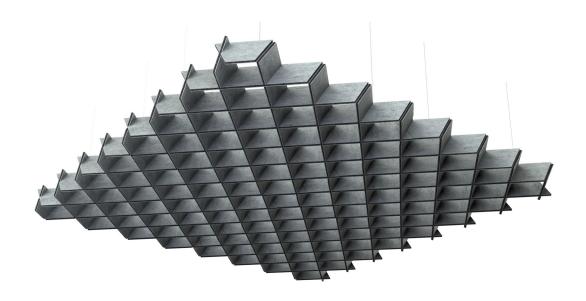

## **LENGTH**

48"

custom lengths available

## **WIDTH**

48"

custom widths available

1 TOP VIEW

## **HEIGHT**

12"

custom heights available

(2) FRONT VIEW

# **MATERIAL THICKNESS**

5/8" or 3/4"

custom thicknesses available

## **SPACING**

varies

custom spacing available

Exposed or covered

4 PERSPECTIVE VIEW