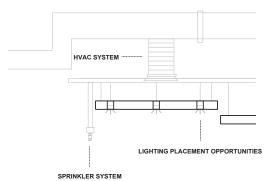

### MEP INTEGRATION

The modular rail system allows for easy mechanical, electrical and plumbing integration. During design development, we coordinate with your team of MEP consultants to uphold your construction schedule.