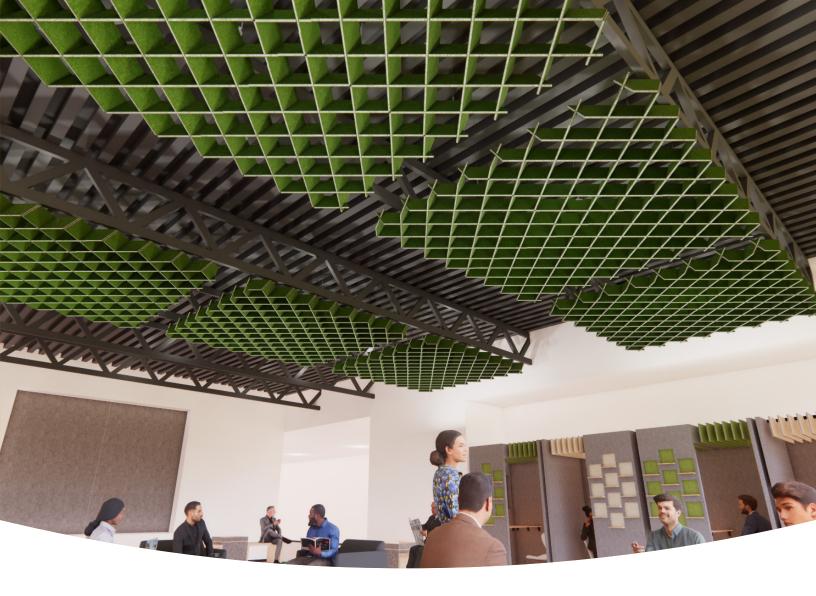

# INSTALLATION

Cloud installation systems are designed according to site conditions, and maximize efficiency of installation.

Each solution respects the integrity of the project design, budget, and installs easily with simple tools.