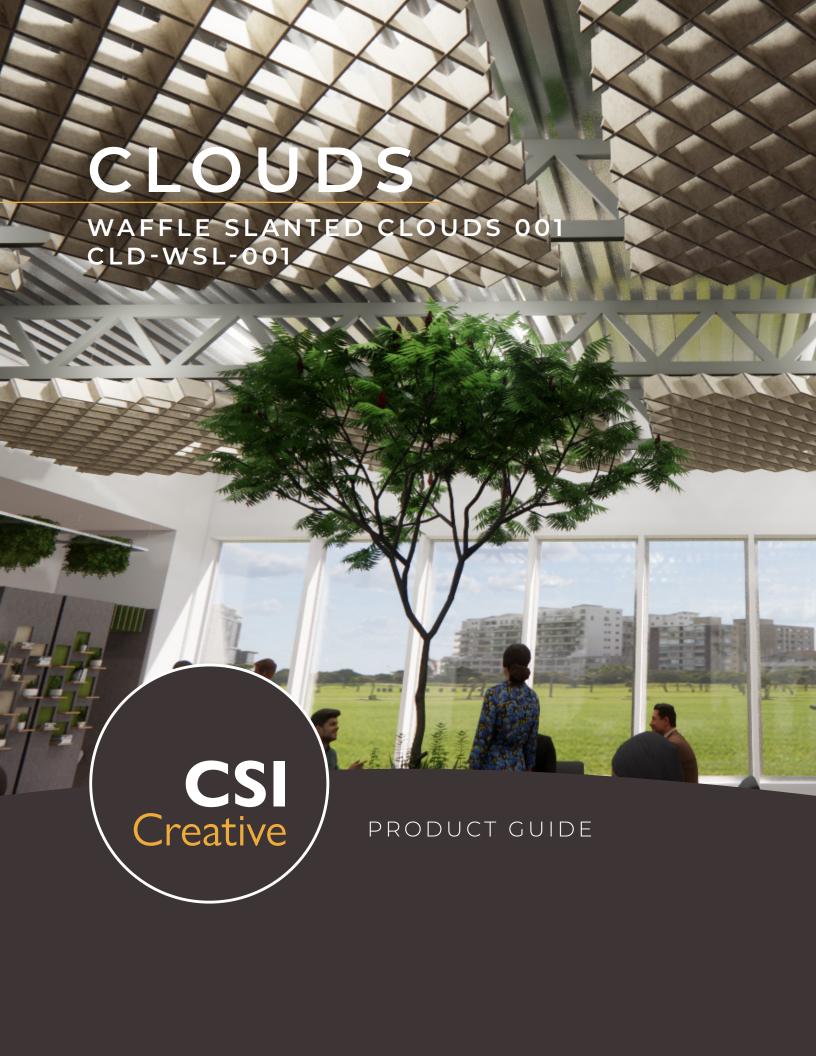

# **SPECIFICATIONS**

| PRODUCT ID    | CLD-WSL-001                                                                                                                       |
|---------------|-----------------------------------------------------------------------------------------------------------------------------------|
| CONTENT       | PoshFelt® 100% organic wool design felt                                                                                           |
| DURABILITY    | Impact resistant, shock absorbant                                                                                                 |
| WEATHERING    | Non-deteriorating, non-hygroscopic, colorfast                                                                                     |
| MAINTENANCE   | Clean with vacuum or light dusting                                                                                                |
| WARRANTY      | Comes with industry-leading standard warranty                                                                                     |
| ENVIRONMENTAL | 100% biodegradable/compostable, contains no formaldehyde, 100%<br>VOC free, no chemical irritants, and free of harmful substances |
| INSTALLATION  | CSI Installation Systems are product specific (see Installation page)                                                             |
| ACOUSTICS     | 0.85 NRC                                                                                                                          |
| FLAMMABILITY  | ASTM E84: Class A                                                                                                                 |