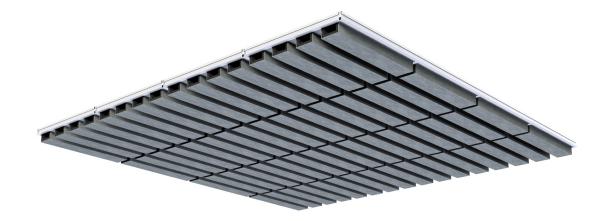

## GRID FOLDED PLUG GRID 001 GRD-FPG-001

PRODUCT GUIDE

WOOL FELT 100% organic premium design felt.

VOC FREE CDPH Standard Method V1.2 School Classroom and Private Office Compliant.

LOW MAINTENANCE A light dusting is all you'll ever need.

POWERFUL ACOUSTICS High Noise Reduction Coefficient.

**FIRE-SAFE** ASTM E84: Class A tested and compliant.

**CUSTOM SIZING** Custom-sized products arrive installation ready.

TACTILE EXPERIENCE

Soft, plush felt delivers unbeatable touch

experience.

SUSTAINABILITY 100% organic wool is harvested without animal harm.

LEAD TIME 2-4 weeks with vast color options.