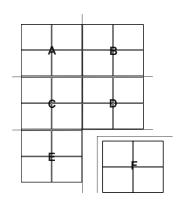

#### **DROP IN SYSTEM**

Drop-in tiles are one of the fastest and most efficient methods of installation that requires no tools. Done by inserting the panel through the opening of an existing ACT grid, and laying the panel flat to rest on the grid structure.

#### **MAGNETIC SYSTEM**

Magnetic attachments work similarly to Drop-In tiles, however instead of resting above the grid track, magnets suspend the panel tight against the metal grid from below. This allows the product to fully conceal the ACT grid for a more seamless aesthetic.