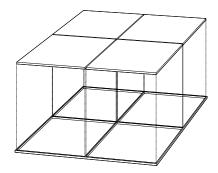

## TECHNICAL

#### LENGTH

96" custom lengths available

#### **WIDTH**

**HEIGHT** 

2"

96" custom widths available

custom heights available

(1) BOTTOM VIEW

### **MATERIAL THICKNESS**

5/8" or 3/4" custom thicknesses available

#### **SPACING**

varies custom spacing available