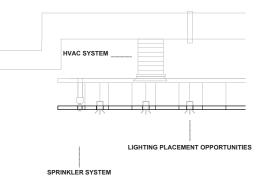

#### **WIDTH**

**HEIGHT** 

2"

96" custom widths available

custom heights available

(1) BOTTOM VIEW

## INSTALLATION

Grid installation systems are designed according to site conditions, and maximize efficiency of installation. Each solution respects the integrity of the project design, budget, and installs easily with simple tools.

#### **DROP IN SYSTEM**

Drop-in tiles are one of the fastest and most efficient methods of installation that requires no tools. Done by inserting the panel through the opening of an existing ACT grid, and laying the panel flat to rest on the grid structure.

#### **MAGNETIC SYSTEM**

Magnetic attachments work similarly to Drop-In tiles, however instead of resting above the grid track, magnets suspend the panel tight against the metal grid from below. This allows the product to fully conceal the ACT grid for a more seamless aesthetic.

#### **MEP INTEGRATION**

The modular rail system allows for easy mechanical, electrical and plumbing integration. During design development, we coordinate with your team of MEP consultants to uphold your construction schedule.