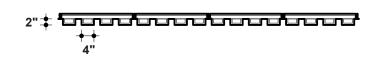

#### **WIDTH**

**HEIGHT** 

2"

96" custom widths available

custom heights available

(1) BOTTOM VIEW

#### **SPACING**

varies custom spacing available