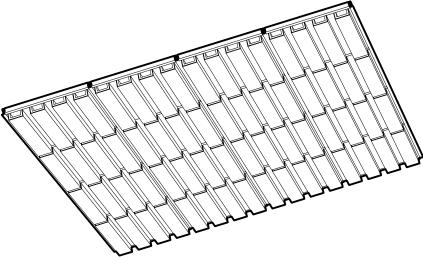

#### **DROP IN SYSTEM**

Drop-in tiles are one of the fastest and most efficient methods of installation that requires no tools. Done by inserting the panel through the opening of an existing ACT grid, and laying the panel flat to rest on the grid structure.

#### **MAGNETIC SYSTEM**

Magnetic attachments work similarly to Drop-In tiles, however instead of resting above the grid track, magnets suspend the panel tight against the metal grid from below. This allows the product to fully conceal the ACT grid for a more seamless aesthetic.