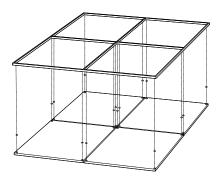

## TECHNICAL

#### LENGTH

96" custom lengths available

#### **WIDTH**

**HEIGHT** 

2"

96" custom widths available

custom heights available

(1) BOTTOM VIEW

### **MATERIAL THICKNESS**

5/8" or 3/4" custom thicknesses available

#### **SPACING**

varies custom spacing available