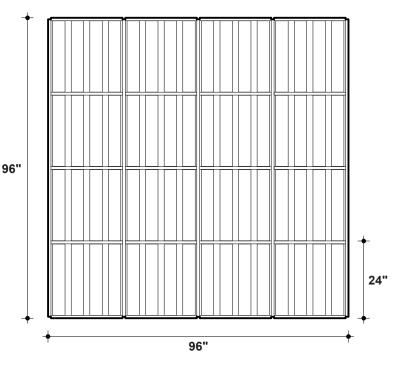

#### LENGTH

96" custom lengths available

#### **WIDTH**

**HEIGHT** 

2"

96" custom widths available

custom heights available

(1) BOTTOM VIEW

### **MATERIAL THICKNESS**

5/8" or 3/4" custom thicknesses available

#### **SPACING**

varies custom spacing available