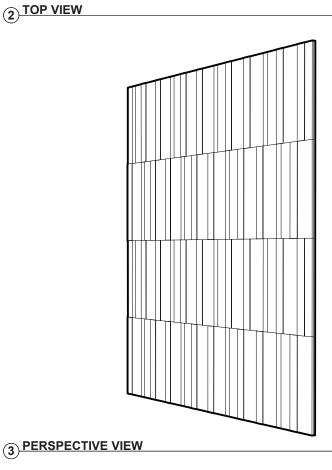

### LENGTH

48" custom lengths available

**WIDTH** 

1-1/8" custom widths available

### **HEIGHT**

96" custom heights available

(2) TOP VIEW

### **MATERIAL THICKNESS**

5/8" or 3/4" custom thicknesses available

### **SPACING**

varies custom spacing available

### EDGE

Exposed or covered