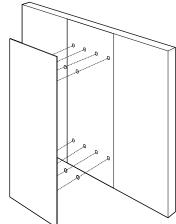

### INDIVIDUAL CLIP SYSTEM

Attachment system for hanging multiple panels in series efficiently. Maintains alignment of panels with a drop-in gravity clip system. Easily installed in post-construction phase.