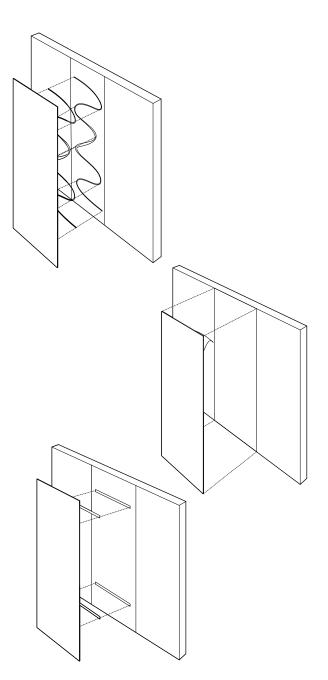

### INSTALLATION

Surface installation systems are designed according to site conditions, and maximize efficiency of installation.

Each solution respects the integrity of the project design, budget, and installs easily with simple tools.

### DIRECT ATTACHMENT SYSTEM

Attachment solution for pre-constructed ceiling substrates using construction adhesives. Requires minimal skilled installation labor. Ideal for remodeling spaces.

### PEEL AND STICK SYSTEM

Attachment solution for existing surfaces or substrates using pre-applied adhesive backing. Requires minimal skilled installation labor - simply peel, and stick.

### INDIVIDUAL CLIP SYSTEM

Attachment system for hanging multiple panels in series efficiently. Maintains alignment of panels with a drop-in gravity clip system. Easily installed in post-construction phase.

### SNAP MOUNT SYSTEM

Attachment system for efficient installation via predesigned modular configurations using snap-locking hardware. Engage us in the design phase for site-specific templates and hardware configurations.