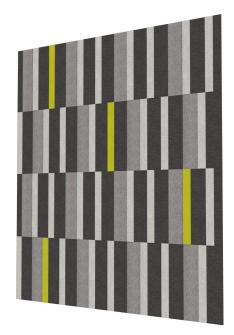

### COLORWAYS

**POSHFELT®** 100% ORGANIC WOOL DESIGN FELT

|                       |                        |                     |                     |                        | Margaret 1945       |                      |                       |  |
|-----------------------|------------------------|---------------------|---------------------|------------------------|---------------------|----------------------|-----------------------|--|
|                       |                        |                     |                     |                        | and the second      |                      |                       |  |
| PSH211 Cherry Chutney | PSH210 Sangria         | PSH009 Poinsettia   | PSH139 Cayenne      | PSH308 Scarlet         | PSH527 Red Velvet   | PSH008 Bonfire       | PSH296 Paprika        |  |
|                       |                        | Partie              |                     |                        |                     |                      |                       |  |
| PSH307 Orange Nectar  | PSH220 Red Earth       | PSH525 Olympus      | PSH245 Fire Agate   | PSH014 Knockout Orange | PSH218 Citrus       | PSH217 Citrine       | PSH295 Sunrise Peach  |  |
|                       |                        |                     |                     |                        |                     |                      |                       |  |
| PSH261 Pale Ale       | PSH507 Hive            | PSH251 Summer Dream | PSH015 Goldfinch    | PSH216 Lion's Den      | PSH305 Dandelion    | PSH215 Raincoat      | PSH293 Pound Cake     |  |
|                       |                        |                     |                     |                        |                     |                      |                       |  |
| PSH013 Parakeet       | PSH312 Safari          | PSH230 Camouflage   | PSH012 Grasshopper  | PSH303 Feather Moss    | PSH213 Meadow       | PSH164 Fresh Lime    | PSH223 Matrix         |  |
|                       |                        |                     |                     |                        |                     |                      |                       |  |
| PSH225 Everglade      | PSH226 Grove           | PSH227 Succulent    | PSH228 Forest Haze  | PSH311 Emerald         | PSH298 Peacock      | PSH234 Ocean Trench  | PSH232 Seaglass       |  |
|                       |                        |                     |                     |                        |                     |                      |                       |  |
| PSH517 Sky Stone      | PSH149 Jamaica Bay     | PSH152 Blue Nile    | PSH260 Twilight     | PSH236 Aquamarine      | PSH287 Sea Breeze   | PSH016 Freshwater    | PSH306 Swell          |  |
|                       |                        |                     |                     |                        |                     |                      |                       |  |
| PSH237 Hotspring      | PSH601 Royalty         | PSH278 Squid Ink    | PSH502 Pacific      | PSH508 Oahu            | PSH238 Cobalt       | PSH239 Speckled Navy | PSH241 Tranquilo      |  |
|                       |                        |                     |                     |                        |                     |                      |                       |  |
| PSH160 Admiral Blue   | PSH275 Skyfall         | PSH274 Amethyst     | PSH286 Viper        | PSH142 Plum Purple     | PSH205 Mulberry     | PSH309 Allium        | PSH137 Passion Flower |  |
|                       |                        | R. S. C.            |                     |                        |                     |                      |                       |  |
| PSH272 Hotwire        | PSH273 Ultraviolet     | PSH302 Heather Pink | PSH202 Crush        | PSH292 Sakura Mist     | PSH174 Linen        | PSH118 Ivory Lace    | PSH127 Mocha          |  |
|                       |                        | A CON               |                     |                        | and the second      | A. C. A.             |                       |  |
| PSH291 Gobi           | PSH006 Shiitake        | PSH178 Fawn         | PSH281 Great Plains | PSH301 Tumbleweed      | PSH304 Sugar Cookie | PSH503 Savanna       | PSH509 Cairo          |  |
|                       |                        |                     |                     |                        |                     |                      |                       |  |
| PSH268 Gingerbread    | PSH255 Tropical Walnut | PSH253 Toffee       | PSH269 Canyon       | PSH602 Cafe            | PSH504 Earth        | PSH146 Auburn        | PSH212 Vino           |  |
|                       |                        |                     |                     |                        |                     | $\mathcal{A}$        |                       |  |
| PSH248 Mink           | PSH003 Otter           | PSH505 Garrigue     | PSH520 Silt         | PSH249 French Press    | PSH179 Arctic Seal  | PSH001 Gray Matter   | PSH002 Heather        |  |
|                       |                        |                     |                     |                        |                     |                      |                       |  |
| PSH175 Dovetail       | PSH176 Warmstone       | PSH004 Porpoise     | PSH501 Mire         | PSH506 Bracken         | PSH180 Iron Ore     | PSH161 Black Swan    | PSH277 Shade          |  |
|                       |                        |                     |                     |                        |                     | R 382                |                       |  |
| PSH005 Black Beauty   | PSH310 Deep Royal      | PSH266 Koala        | PSH265 Slag         | PSH513 Gravel          | PSH512 Ash Plume    | PSH300 Crevasse      | PSH299 Mountain Breez |  |