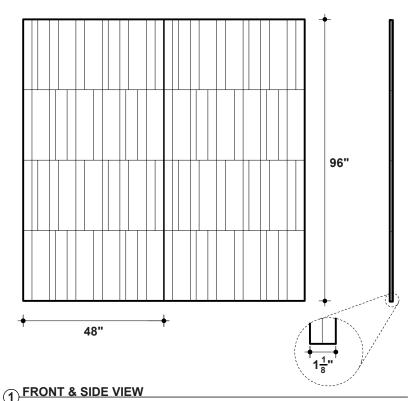

### LENGTH

48" custom lengths available

**WIDTH** 

1-1/8" custom widths available

### **HEIGHT**

96" custom heights available

(2) TOP VIEW

### **MATERIAL THICKNESS**

5/8" or 3/4" custom thicknesses available

### **SPACING**

varies custom spacing available

### EDGE

Exposed or covered