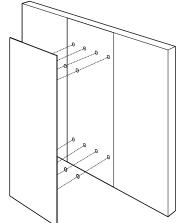

# INSTALLATION

Surface installation systems are designed according to site conditions, and maximize efficiency of installation.

Each solution respects the integrity of the project design, budget, and installs easily with simple tools.

### DIRECT ATTACHMENT SYSTEM

Attachment solution for pre-constructed ceiling substrates using construction adhesives. Requires minimal skilled installation labor. Ideal for remodeling spaces.

## PEEL AND STICK SYSTEM

Attachment solution for existing surfaces or substrates using pre-applied adhesive backing. Requires minimal skilled installation labor - simply peel, and stick.

# INDIVIDUAL CLIP SYSTEM

Attachment solution for hanging multiple panels in series efficiently. Maintains alignment of panels with a drop-in gravity clip system. Easily installed in post-constrution phase.

# SNAP MOUNT SYSTEM

Attachment system for efficient installation via predesigned modular configurations using snap-locking hardware. Engage us in the design phase for site-specific templates and hardware configurations.