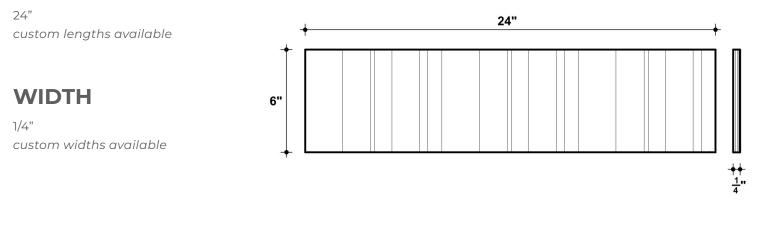

### LENGTH

### HEIGHT

6" custom heights available

(1) FRONT & SIDE VIEW

# MATERIAL THICKNESS

1/8" custom thicknesses available

(2) TOP VIEW

### SPACING

Varies custom spacing available

### EDGE

Exposed or covered