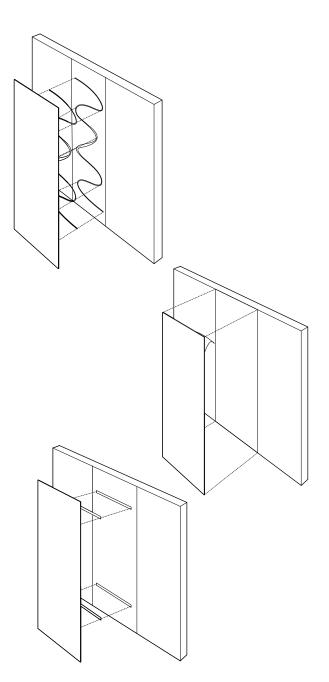

# TECHNICAL

### LENGTH

### HEIGHT

6" custom heights available

(1) FRONT & SIDE VIEW

# MATERIAL THICKNESS

1/8" custom thicknesses available

(2) TOP VIEW

### SPACING

Varies custom spacing available

### EDGE

Exposed or covered