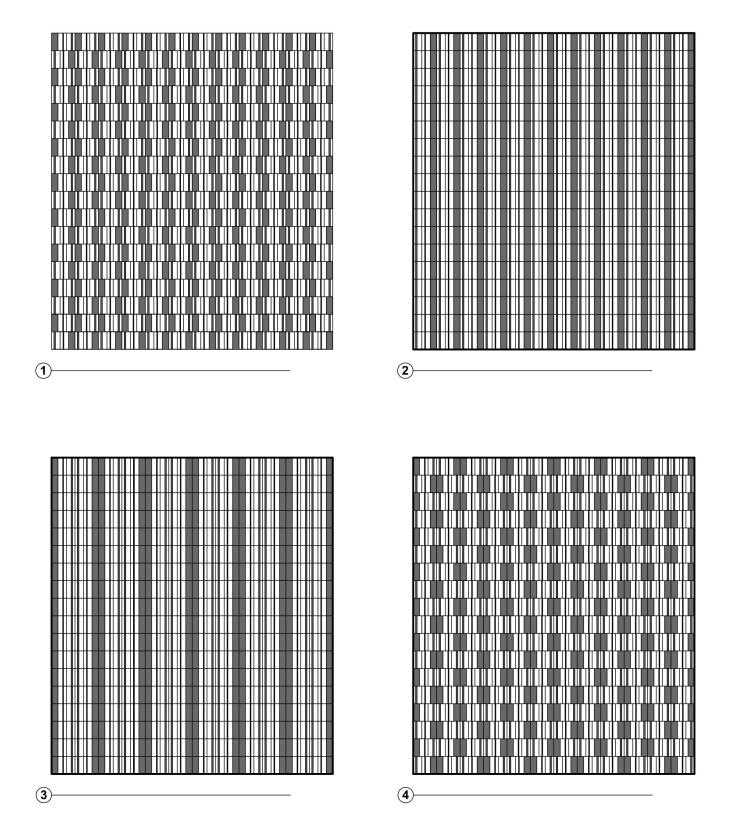

ee of harmful substances |  |  |  |  |  |
| INSTALLATION  | CSI Installation Systems are product specific (see Installation page)                                                             |  |  |  |  |  |
| ACOUSTICS     | 0.50 NRC                                                                                                                          |  |  |  |  |  |
| FLAMMABILITY  | ASTM E84: Class A                                                                                                                 |  |  |  |  |  |

# TECHNICAL

### LENGTH



### HEIGHT

6" custom heights available

(1) FRONT & SIDE VIEW

# MATERIAL THICKNESS

1/8" custom thicknesses available

(2) TOP VIEW

### SPACING

Varies custom spacing available



### EDGE

Exposed or covered





# LAYOUT OPTIONS





# INSTALLATION

Surface installation systems are designed according to site conditions, and maximize efficiency of installation.

Each solution respects the integrity of the project design, budget, and installs easily with simple tools.

### DIRECT ATTACHMENT SYSTEM

Attachment solution for pre-constructed ceiling substrates using construction adhesives. Requires minimal skilled installation labor. Ideal for remodeling spaces.

## PEEL AND STICK SYSTEM

Attachment solution for existing surfaces or substrates using pre-applied adhesive backing. Requires minimal skilled installation labor - simply peel, and stick.

# INDIVIDUAL CLIP SYSTEM

Attachment solution for hanging multiple panels in series efficiently. Maintains alignment of panels with a drop-in gravity clip system. Easily insta