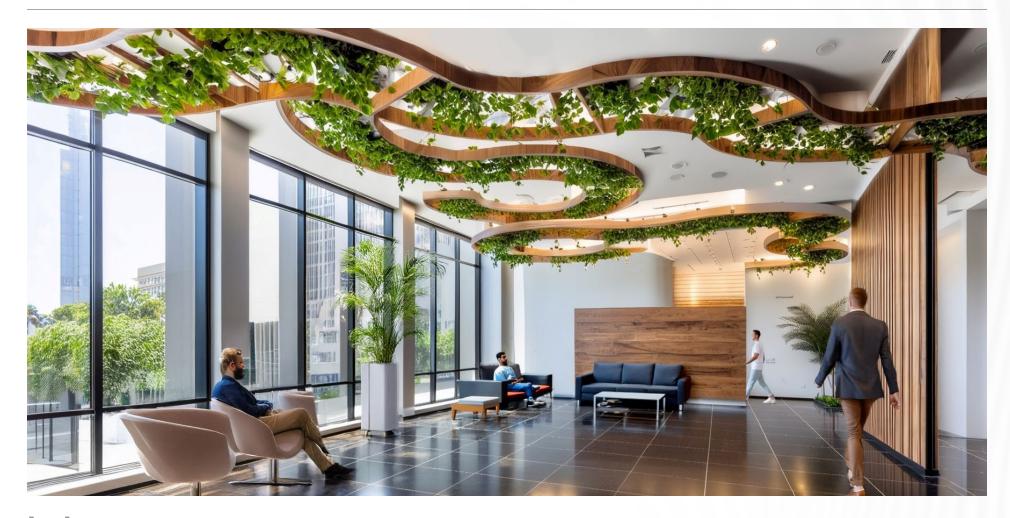

### Leisure spaces

Suspended in undulating forms, Wind Swirl guides movement through transitional spaces, subtly directing circulation while softening sound. Its greenery-filled lattice brings life and clarity, enhancing wayfinding with a gentle, organic rhythm.