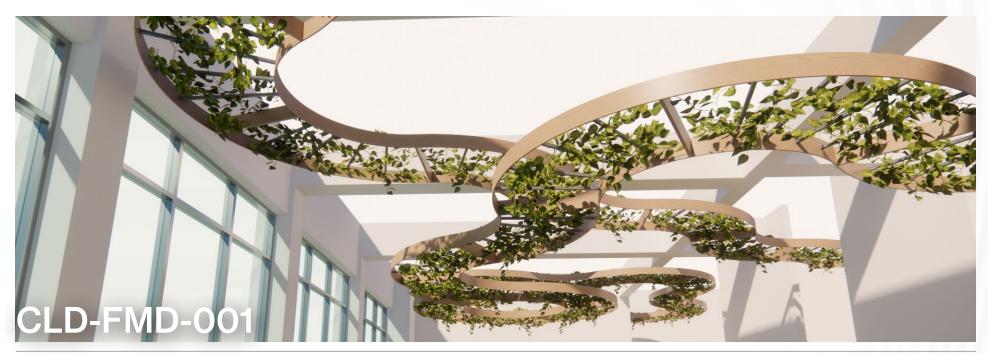

#### The effortless freedom of wind.

Crafted with precision, Wind Swirl enhances both acoustics and aesthetics, softening sound while introducing an organic flow overhead. Its flexible installation empowers designers to shape their environment like the wind itself – free, adaptable, and ever-moving.

### **Atmospheric fluidity.**

Inspired by high-altitude clouds, Wind Swirl brings fluid motion and acoustic performance together.
Its modular design supports dynamic layouts, featuring wood grain textures and optional trailing greenery for a natural, elevated feel.

#### **Optional Greenery**

This unit is shown with our optional greenery, contact your local CSI Creative rep for more information on customization options.