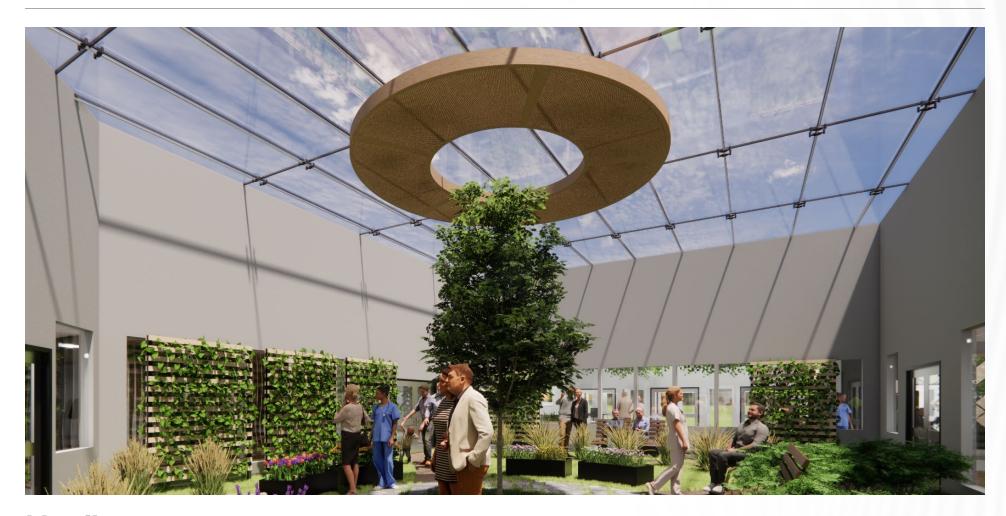

# Healing spaces

Floating above a sunlit hospital courtyard, Wind Swirl's circular form becomes a calming centerpiece. Perforated wood-grain panels filter light like a forest canopy, casting tranquil shadows that invite renewal and quiet reflection.