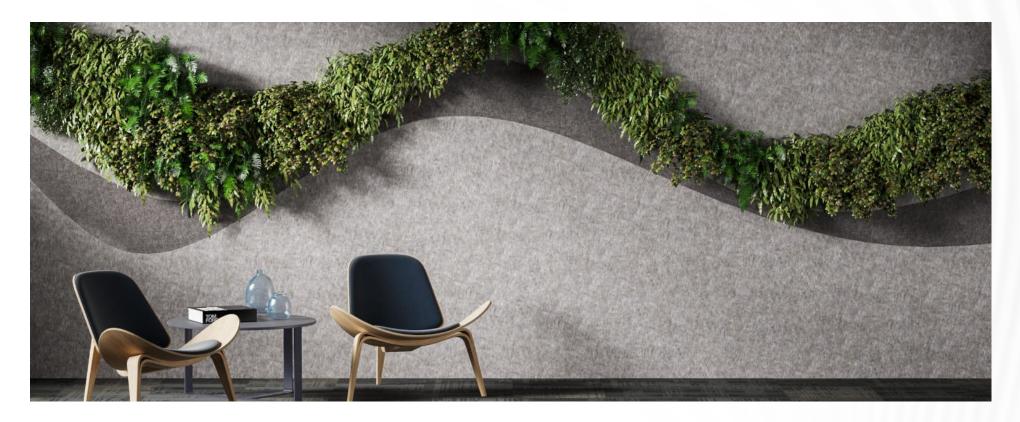

#### Greenery

Include foliage systems for every project and environment type, ranging from live plants, to long-lasting replica greenery.

### Leisure spaces

Suspended in undulating forms, Wind Swirl guides movement through transitional spaces, subtly directing circulation while softening sound. Its greenery-filled lattice brings life and clarity, enhancing wayfinding with a gentle, organic rhythm.