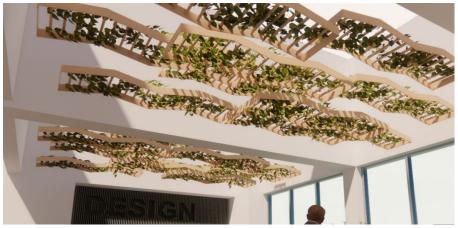

#### The effortless freedom of wind.

Crafted with precision, Wind Swirl enhances both acoustics and aesthetics, softening sound while introducing an organic flow overhead. Its flexible installation empowers designers to shape their environment like the wind itself – free, adaptable, and ever-moving.

### **Atmospheric fluidity.**

Inspired by high-altitude clouds, Wind Swirl brings fluid motion and acoustic performance together.
Its modular design supports dynamic layouts, featuring wood grain textures and optional trailing greenery for a natural, elevated feel.