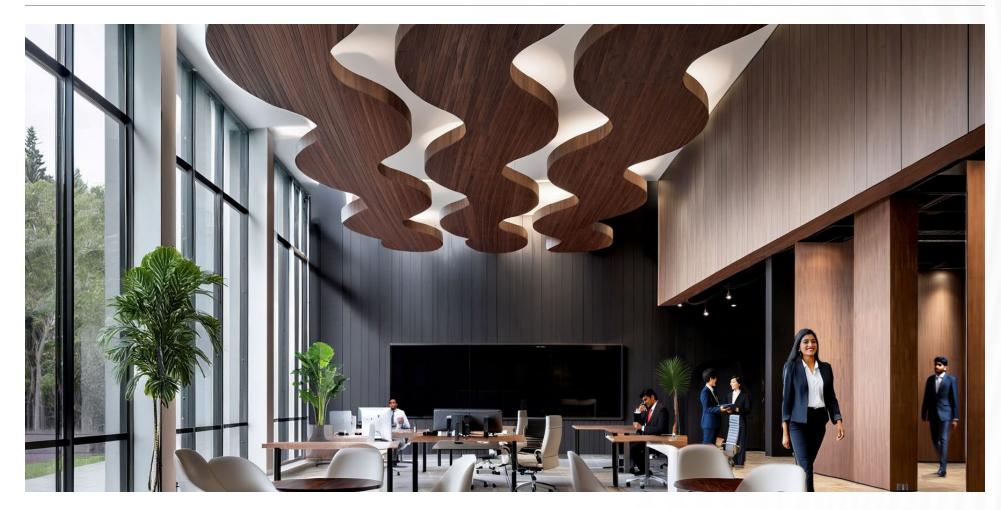

### Working spaces

Wind Swirl spans open workspaces with flowing wood grain that balances focused energy and open collaboration. The solid underside absorb sound while concealed lighting adds height, depth, and encourages productivity.