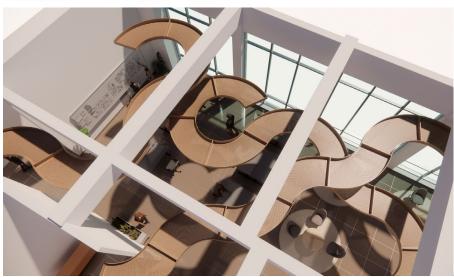

### Working spaces

Wind Swirl spans open workspaces with flowing wood grain that balances focused energy and open collaboration. The solid underside absorb sound while concealed lighting adds height, depth, and encourages productivity.

### Leisure spaces

Suspended in undulating forms, Wind Swirl guides movement through transitional spaces, subtly directing circulation while softening sound. Its greenery-filled lattice brings life and clarity, enhancing wayfinding with a gentle, organic rhythm.