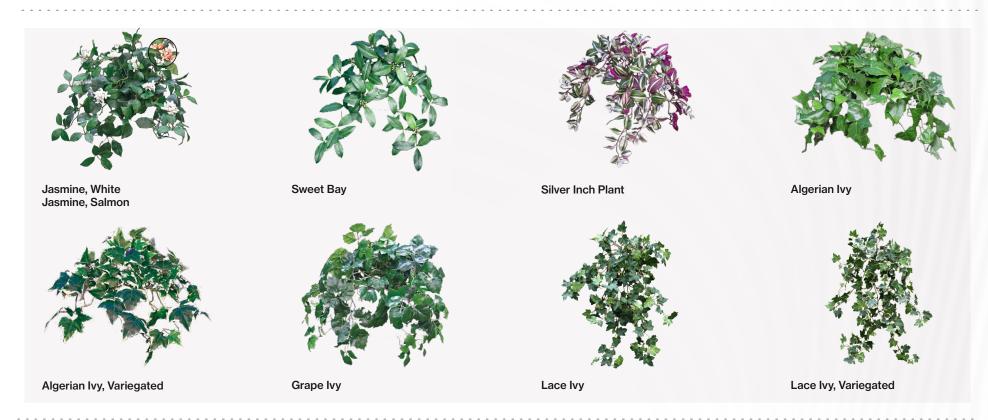

#### Greenery

Include foliage systems for every project and environment type, ranging from live plants, to long-lasting replica greenery.

### What is Acoustic Greenery?

This new product category sits at the intersection of biophilia and acoustics, but it's more than just biophilic colors, gestures, and patterns. Acoustic Greenery brings the beauty of the natural world indoors, incorporating fully integrated greenery components into our acoustic design systems. Acoustic Greenery is defined as:

#### **Available Greenery Configurations**

- + ASTM E84-95 Class A Fired Rated
- + Injected, non-topical treatment will not wash or wear off
- + Long lasting, consistent fire protection

Commercial Silk International's trademarked ThermaLeaf® artificial foliage is a proprietary formulation and manufacturing process whereby the fire retardants are impregnated directly into the raw materials of the foliage resulting in an inherently fire retardant "IFR" product.