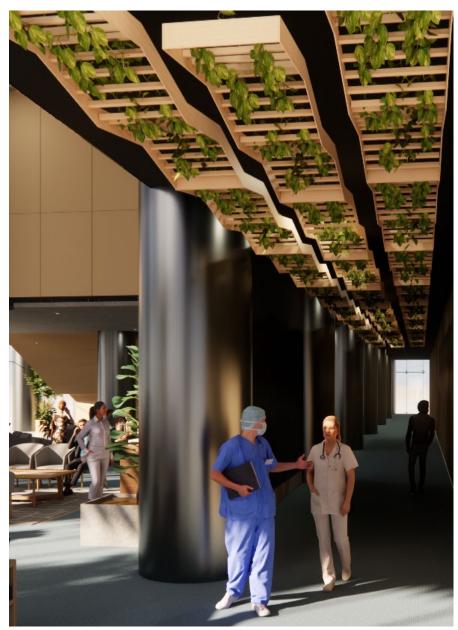

# Healing spaces

Floating above a sunlit hospital courtyard, Wind Swirl's circular form becomes a calming centerpiece. Perforated wood-grain panels filter light like a forest canopy, casting tranquil shadows that invite renewal and quiet reflection.