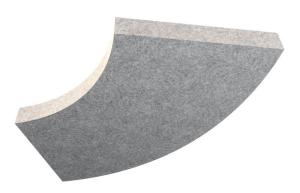

#### The effortless freedom of wind.

Crafted with precision, Wind Swirl enhances both acoustics and aesthetics, softening sound while introducing an organic flow overhead. Its flexible installation empowers designers to shape their environment like the wind itself – free, adaptable, and ever-moving.

### **Atmospheric fluidity.**

Inspired by high-altitude clouds, Wind Swirl brings fluid motion and acoustic performance together.
Its modular design supports dynamic layouts, featuring wood grain textures and optional trailing greenery for a natural, elevated feel.