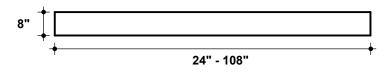

s with industry-leading standard warranty                                                                                     |
| ENVIRONMENTAL | 100% biodegradable/compostable, contains no formaldehyde, 100%<br>VOC free, no chemical irritants, and free of harmful substances |
| INSTALLATION  | CSI Installation Systems are product specific (see Installation page)                                                             |
| ACOUSTICS     | 0.55 - 0.95 NRC                                                                                                                   |
| FLAMMABILITY  | ASTM E84: Class A                                                                                                                 |

# **TECHNICAL**

### **LENGTH**

24" to 108" custom lengths available



### FRONT VIEW

### **WIDTH**

12-1/4" custom widths available

### **HEIGHT**

8"

custom heights available



### **MATERIAL THICKNESS**

5/8" or 3/4"

custom thicknesses available

# 2 SIDE VIEW

# **SPACING**

16"

custom spacing available



# **EDGE**

Exposed or covered





# INSTALLATION

Baffle installation systems are designed according to site conditions, and maximize efficiency of installation.

Each solution respects the integrity of the project design, budget, and installs easily with simple tools.

### **DIRECT ATTACHMENT SYSTEM**

Attachment solution for pre-constructed ceiling substrates with low-height limitations. Requires minimal skilled installation labor. Ideal for remodeling spaces.



# INDIVIDUAL SUSPENSION SYSTEM

Attachment solution for enhanced design through