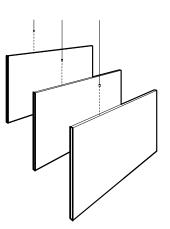

# INDIVIDUAL SUSPENSION SYSTEM

Attachment solution for enhanced design through suspension. Allows for optimal configuration and flow. Easily installed in post-construction phase.

# INSTALLATION

Baffle installation systems are designed according to site conditions, and maximize efficiency of installation.

Each solution respects the integrity of the project design, budget, and installs easily with simple tools.