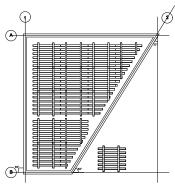

# SITE CONDITIONS

# MODULAR SYSTEM CONFIGURATION

Modular systems can be configured to fit site conditions when considered during the design phase.

Optimized configurations save on material costs, provide a hassle-free installation, and reduce labor costs.

When engaged in the design phase, we fabricate custom baffle modules fitted to the shape of your space.

This reduces the need for on-site cutting by installation crews, saving money in material and labor.