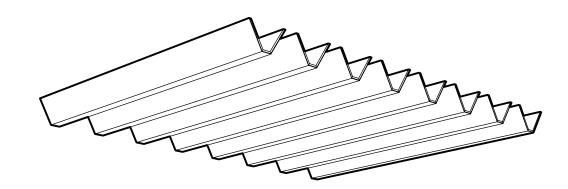

### FRONT VIEW

### **HEIGHT**

8"

custom heights available

### **MATERIAL THICKNESS**

5/8" or 3/4"

custom thicknesses available

# 2 SIDE VIEW

# **EDGE**

Exposed or covered