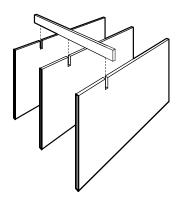

# **TECHNICAL**

### **LENGTH**

24" to 108" custom lengths available

### FRONT VIEW

### **WIDTH**

12-1/4" custom widths available

### **HEIGHT**

8"

custom heights available

### **MATERIAL THICKNESS**

5/8" or 3/4"

custom thicknesses available

# 2 SIDE VIEW

# **SPACING**

16"

custom spacing available

# **EDGE**

Exposed or covered