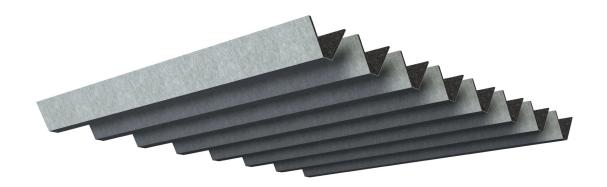

### **LENGTH**

24" to 108" custom lengths available

### **WIDTH**

12-1/4" custom widths available

### **HEIGHT**

8"

custom heights available

### **MATERIAL THICKNESS**

5/8" or 3/4"

custom thicknesses available

# **SPACING**

16"

custom spacing available

# **EDGE**

Exposed or covered