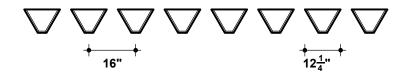

### **LENGTH**

24" to 108" custom lengths available

### **WIDTH**

12-1/4" custom widths available

# **SPACING**

16"

custom spacing available