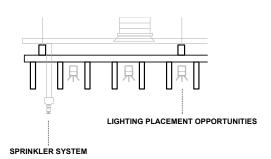

### **DIRECT ATTACHMENT SYSTEM**

Attachment solution for pre-constructed ceiling substrates with low-height limitations. Requires minimal skilled installation labor. Ideal for remodeling spaces.

# INDIVIDUAL SUSPENSION SYSTEM

Attachment solution for enhanced design through suspension. Allows for optimal configuration and flow. Easily installed in post-construction phase.

### **MODULAR RAIL SYSTEM**

Attachment system for open deck site conditions. Ideal for integration with MEP systems.

Features efficient installation via pre-designed modular configurations. Engage us in the design phase for site-specific module sizing.