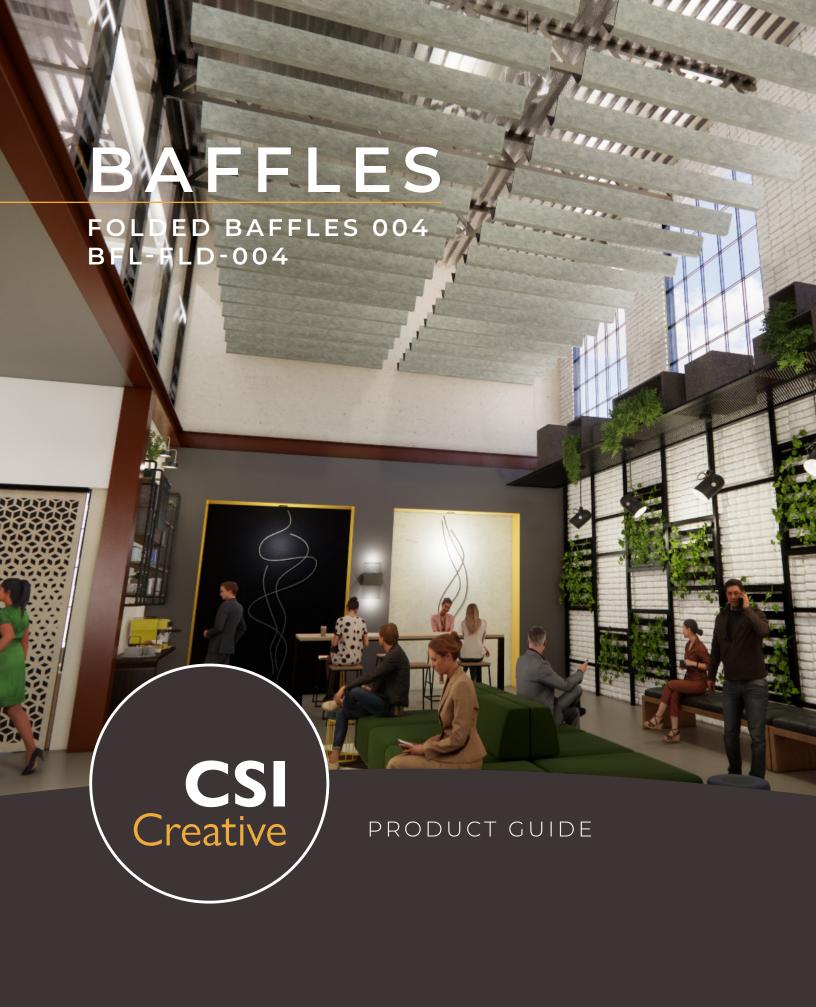

#### WOOL FELT

100% organic premium design felt.



### POWERFUL ACOUSTICS

High Noise Reduction Coefficient.



#### FIRE-SAFE

ASTM E84: Class A tested and compliant.



#### VOC FREE

CDPH Standard Method VI.2 School Classroom and Private Office Compliant.



#### CUSTOM SIZING

Custom-sized products arrive installation ready.



#### SUSTAINABILITY

100% organic wool is harvested without animal harm.



#### LOW MAINTENANCE

A light dusting is all you'll ever need.



### TACTILE EXPERIENCE

Soft, plush felt delivers unbeatable touch experience.



#### LEAD TIME

2-4 weeks with vast color options.



# **SPECIFICATIONS**



| PRODUCT ID    | BFL-FLD-004                                                                                                                       |
|-----