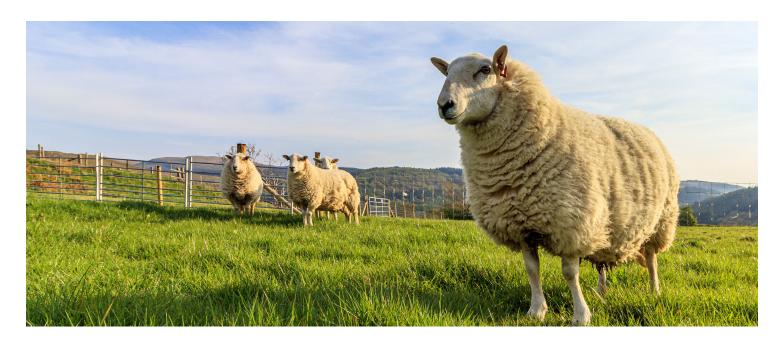

## WHY WOOL?

Wool has a strong track record. As in, thousands of years strong. The first instances of wool as a textile date back to 1500 BC, and for great reason: wool is a renewable source of workable fiber, harvested without any harm to the animal.

Wool is cleaned and refined into a more cooperative felt product with an array of natural features, including wrinkle resistance, anti-static, high burning point, insulative properties, shock resistance—the list goes on.