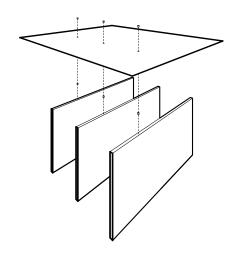

# INDIVIDUAL SUSPENSION SYSTEM

Attachment solution for enhanced design through suspension. Allows for optimal configuration and flow. Easily installed in post-construction phase.

# INSTALLATION

Baffle installation systems are designed according to site conditions, and maximize efficiency of installation.

Each solution respects the integrity of the project design, budget, and installs easily with simple tools.