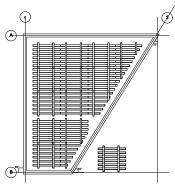

# MODULAR SYSTEM CONFIGURATION

Modular systems can be configured to fit site conditions when considered during the design phase.

Optimized configurations save on material costs, provide a hassle-free installation, and reduce labor costs.

When engaged in the design phase, we fabricate custom baffle modules fitted to the shape of your space.

This reduces the need for on-site cutting by installation crews, saving money in material and labor.