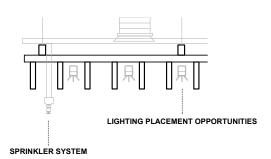

#### **MEP INTEGRATION**

The modular rail system allows for easy mechanical, electrical and plumbing integration. During design development, we coordinate with your team of MEP consultants to uphold your construction schedule.