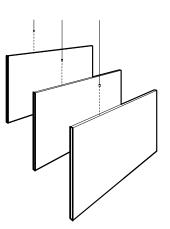

# INDIVIDUAL SUSPENSION SYSTEM

Attachment solution for enhanced design through suspension. Allows for optimal configuration and flow. Easily installed in post-construction phase.