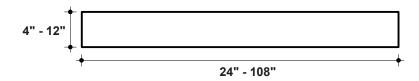

## **LENGTH**

24" to 108" custom lengths available

### **HEIGHT**

4" to 12" custom heights available