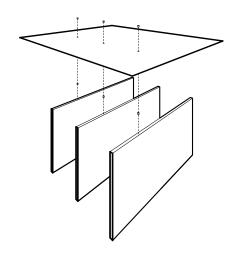

# INDIVIDUAL SUSPENSION SYSTEM

Attachment solution for enhanced design through suspension. Allows for optimal configuration and flow. Easily installed in post-construction phase.

## **DIRECT ATTACHMENT SYSTEM**

Attachment solution for pre-constructed ceiling substrates with low-height limitations. Requires minimal skilled installation labor. Ideal for remodeling spaces.