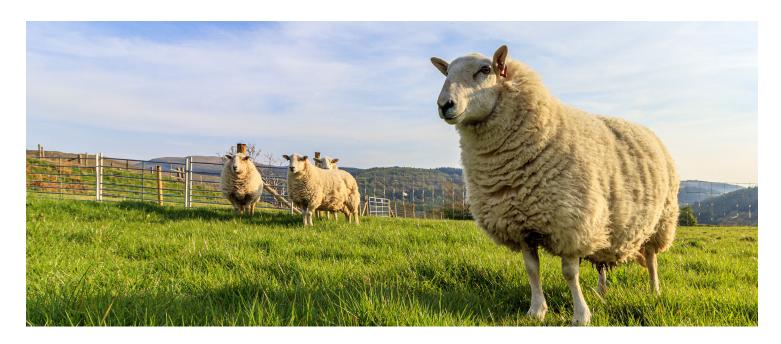

# WHY WOOL?

Wool has a strong track record. As in, thousands of years strong. The first instances of wool as a textile date back to 1500 BC, and for great reason: wool is a renewable source of workable fiber, harvested without any harm to the animal.

#### SUSTAINABILITY

100% organic wool is harvested without animal harm.