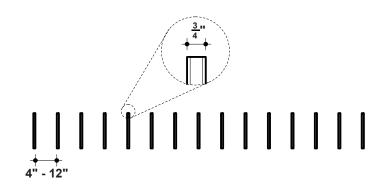

### **HEIGHT**

4" to 12" custom heights available

# **SPACING**

4" to 12" custom spacing available

## **WIDTH**

5/8" or 3/4" custom widths available

# **MATERIAL THICKNESS**

5/8" or 3/4" custom thicknesses available