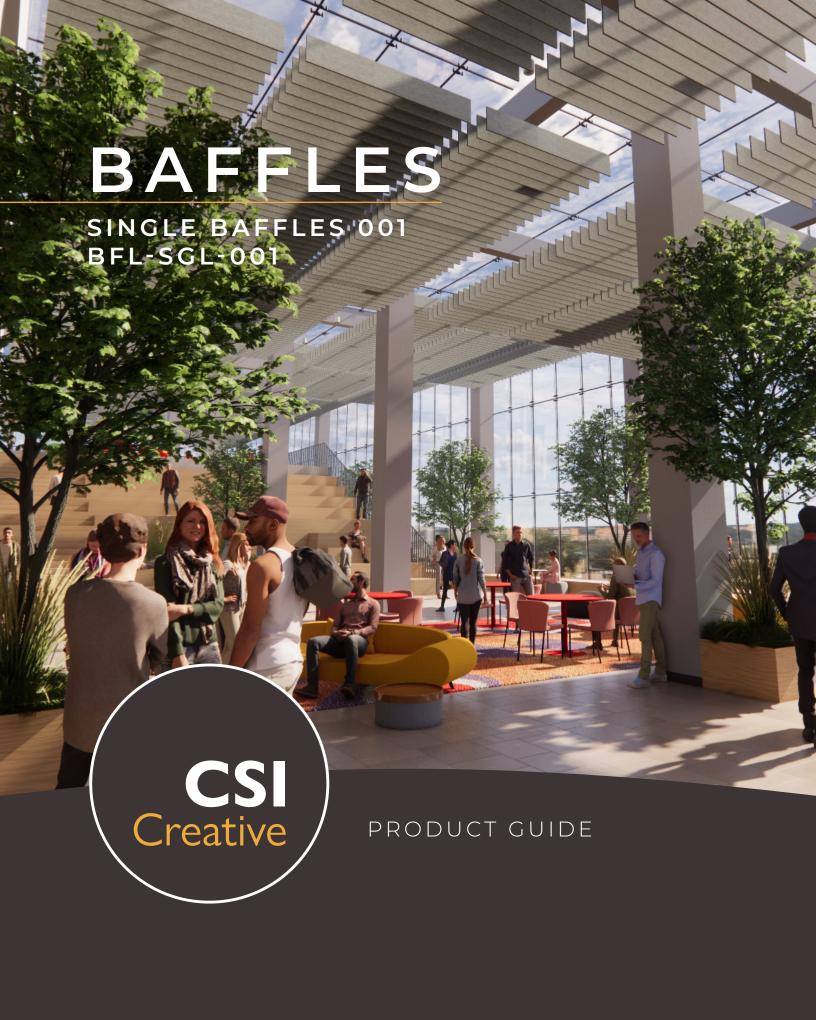

# **SPECIFICATIONS**

| PRODUCT ID    | BFL-SGL-001                                                                                                                       |
|---------------|-----------------------------------------------------------------------------------------------------------------------------------|
| CONTENT       | PoshFelt® 100% organic wool design felt                                                                                           |
| DURABILITY    | Impact resistant, shock absorbant                                                                                                 |
| WEATHERING    | Non-deteriorating, non-hygroscopic, colorfast                                                                                     |
| MAINTENANCE   | Clean with vacuum or light dusting                                                                                                |
| WARRANTY      | Comes with industry-leading standard warranty                                                                                     |
| ENVIRONMENTAL | 100% biodegradable/compostable, contains no formaldehyde, 100%<br>VOC free, no chemical irritants, and free of harmful substances |
| INSTALLATION  | CSI Installation Systems are product specific (see Installation page)                                                             |
| ACOUSTICS     | 0.45 - 0.95 NRC                                                                                                                   |
| FLAMMABILITY  | ASTM E84: Class A                                                                                                                 |