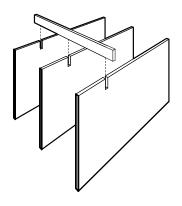

# 2 SIDE VIEW

# **SPACING**

4" to 12" custom spacing available

## **EDGE**

Exposed or covered