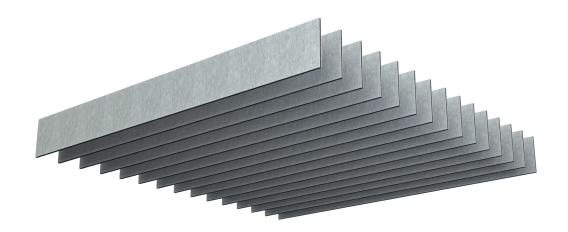

## **LENGTH**

24" to 108" custom lengths available

## **WIDTH**

5/8" or 3/4" custom widths available

### **HEIGHT**

4" to 12" custom heights available

# **SPACING**

4" to 12" custom spacing available