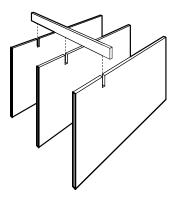

## **LENGTH**

24" to 96" custom lengths available

## **WIDTH**

2-1/8" or 2-1/4" custom widths available

1 FRONT VIEW

## **HEIGHT**

2"

custom heights available

## **MATERIAL THICKNESS**

2-1/8" or 2-1/4" custom thicknesses available

# **SPACING**

4" to 12" custom spacing available

Exposed or covered

(3) PERSPECTIVE VIEW