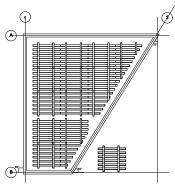

# MODULAR SYSTEM CONFIGURATION

Modular systems can be configured to fit site conditions when considered during the design phase.

Optimized configurations save on material costs, provide a hassle-free installation, and reduce labor costs.

When engaged in the design phase, we fabricate custom baffle modules fitted to the shape of your space.

This reduces the need for on-site cutting by installation crews, saving money in material and labor.

## **RADIAL CONFIGURATION**

Product configuration can be customized beyond our listed offering to respect design intent and functional integration.