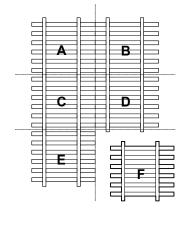

# **SPACING**

4" to 12" custom spacing available

Exposed or covered

(3) PERSPECTIVE VIEW

## **MODULAR RAIL SYSTEM**

Attachment system for open deck site conditions. Ideal for integration with MEP systems.

Features efficient installation via pre-designed modular configurations. Engage us in the design phase for site-specific module sizing.

# MODULAR SYSTEM CONFIGURATION

Modular systems can be configured to fit site conditions when considered during the design phase.

Optimized configurations save on material costs, provide a hassle-free installation, and reduce labor costs.

When engaged in the design phase, we fabricate custom baffle modules fitted to the shape of your space.

This reduces the need for on-site cutting by installation crews, saving money in material and labor.