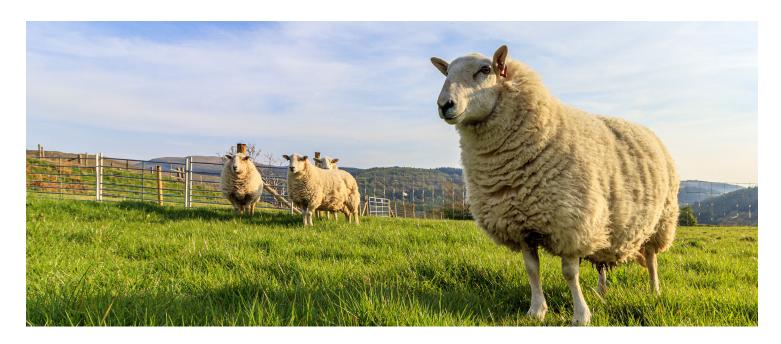

# WHY WOOL?

Wool has a strong track record. As in, thousands of years strong. The first instances of wool as a textile date back to 1500 BC, and for great reason: wool is a renewable source of workable fiber, harvested without any harm to the animal.

Wool is cleaned and refined into a more cooperative felt product with an array of natural features, including wrinkle resistance, anti-static, high burning point, insulative properties, shock resistance—the list goes on.

### MATERIAL CONSTRUCTION

100% organic Merino or Karakul Wool