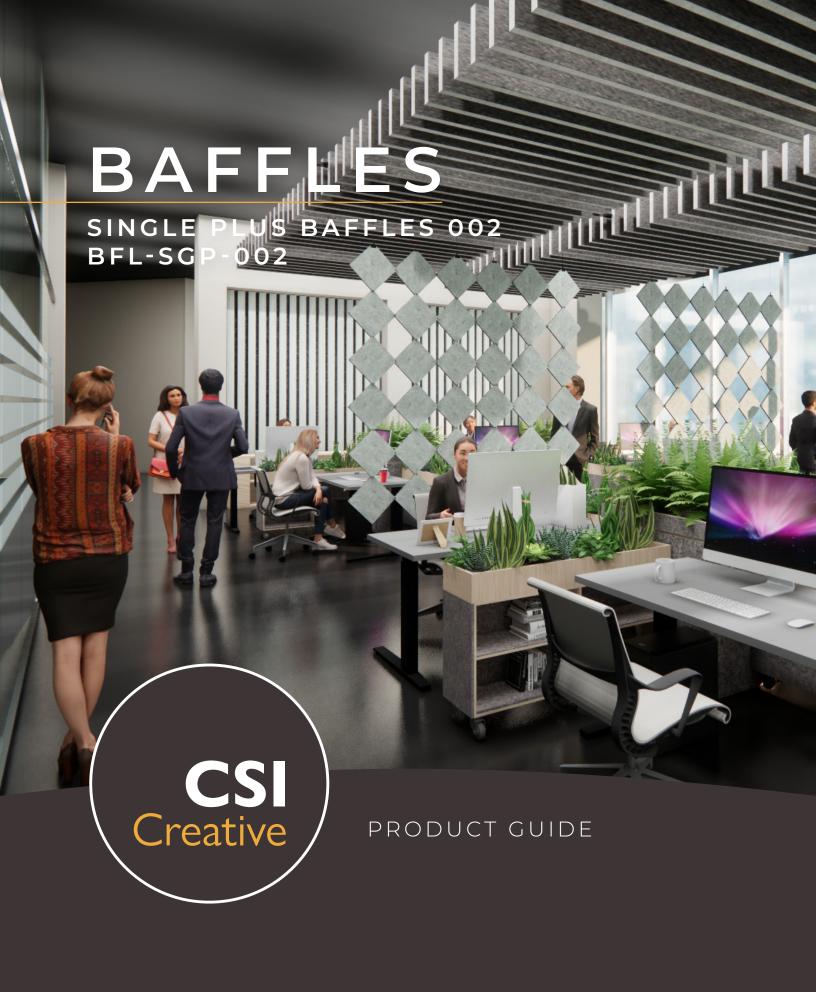

# **SPECIFICATIONS**

| PRODUCT ID    | BFL-SGP-002                                                                                                                       |
|---------------|-----------------------------------------------------------------------------------------------------------------------------------|
| CONTENT       | PoshFelt® 100% organic wool design felt                                                                                           |
| DURABILITY    | Impact resistant, shock absorbant                                                                                                 |
| WEATHERING    | Non-deteriorating, non-hygroscopic, colorfast                                                                                     |
| MAINTENANCE   | Clean with vacuum or light dusting                                                                                                |
| WARRANTY      | Comes with industry-leading standard warranty                                                                                     |
| ENVIRONMENTAL | 100% biodegradable/compostable, contains no formaldehyde, 100%<br>VOC free, no chemical irritants, and free of harmful substances |
| INSTALLATION  | CSI Installation Systems are product specific (see Installation page)                                                             |
| ACOUSTICS     | 0.45 - 0.95 NRC                                                                                                                   |
| FLAMMABILITY  | ASTM E84: Class A                                                                                                                 |