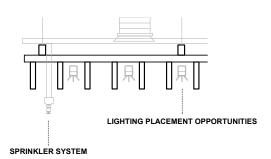

### **MEP INTEGRATION**

The modular rail system allows for easy mechanical, electrical and plumbing integration. During design development, we coordinate with your team of MEP consultants to uphold your construction schedule.