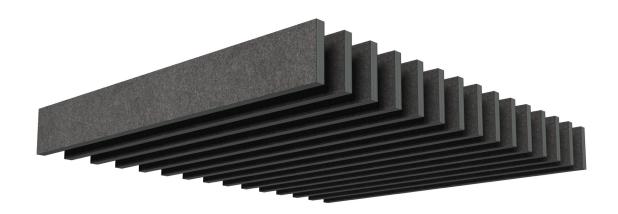

# **TECHNICAL**

## **LENGTH**

24" to 96" custom lengths available

## **WIDTH**

2-1/8" or 2-1/4" custom widths available

1 FRONT VIEW

## **HEIGHT**

2"

custom heights available

## **MATERIAL THICKNESS**

2-1/8" or 2-1/4" custom thicknesses available

# **SPACING**

4" to 12" custom spacing available

Exposed or covered

(3) PERSPECTIVE VIEW