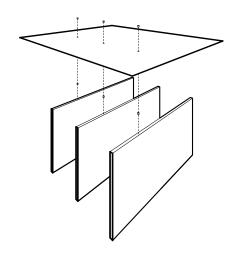

# INDIVIDUAL SUSPENSION SYSTEM

Attachment solution for enhanced design through suspension. Allows for optimal configuration and flow. Easily installed in post-construction phase.