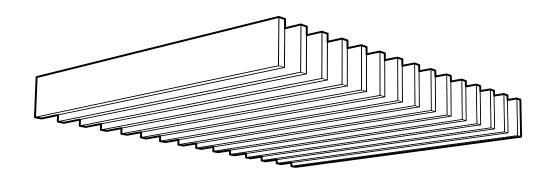

# **SPACING**

4" to 12" custom spacing available

Exposed or covered

(3) PERSPECTIVE VIEW