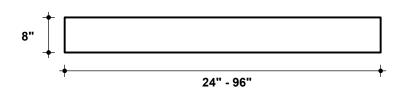

## **LENGTH**

24" to 96" custom lengths available

## **HEIGHT**

2"

custom heights available