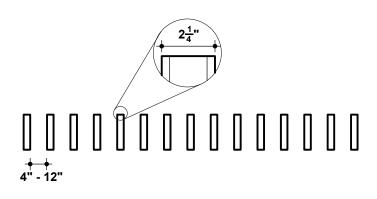

## **LENGTH**

24" to 96" custom lengths available

## **WIDTH**

2-1/8" or 2-1/4" custom widths available

1 FRONT VIEW

## **HEIGHT**

2"

custom heights available

## **MATERIAL THICKNESS**

2-1/8" or 2-1/4" custom thicknesses available

# **SPACING**

4" to 12" custom spacing available

Exposed or covered

(3) PERSPECTIVE VIEW