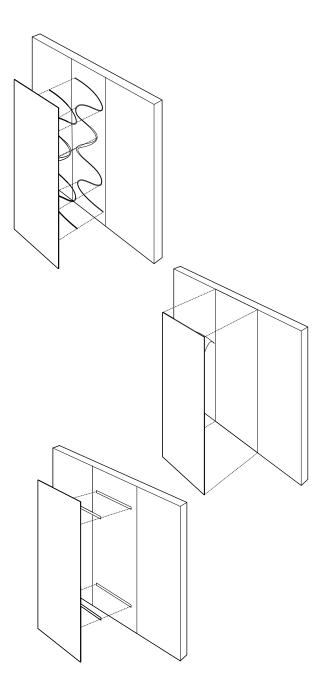

# INSTALLATION

Surface installation systems are designed according to site conditions, and maximize efficiency of installation.

Each solution respects the integrity of the project design, budget, and installs easily with simple tools.

### DIRECT ATTACHMENT SYSTEM

Attachment solution for pre-constructed ceiling substrates using construction adhesives. Requires minimal skilled installation labor. Ideal for remodeling spaces.

### PEEL AND STICK SYSTEM

Attachment solution for existing surfaces or substrates using pre-applied adhesive backing. Requires minimal skilled installation labor - simply peel, and stick.

### INDIVIDUAL CLIP SYSTEM

Attachment system for hanging multiple panels in series efficiently. Maintains alignment of panels with a drop-in gravity clip system. Easily installed in post-construction phase.

### SNAP MOUNT SYSTEM

Attachment system for efficient installation via predesigned modular configurations using snap-locking hardware. Engage us in the design phase for site-specific templates and hardware configurations.