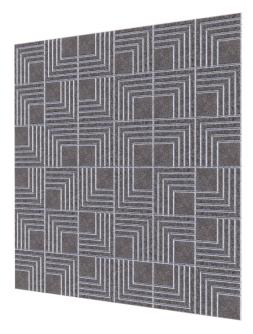

# SURFACES 015

CARVED SURFACES 015 SUR-CRV-015



PRODUCT GUIDE





WOOL FELT 100% organic premium design felt.



VOC FREE CDPH Standard Method V1.2 School Classroom and Private Office Compliant.



LOW MAINTENANCE A light dusting is all you'll ever need.

POWERFUL ACOUSTICS High Noise Reduction Coefficient.



**CUSTOM SIZING** Custom-sized products arrive installation ready.

TACTILE EXPERIENCE

Soft, plush felt delivers unbeatable touch

experience.



**FIRE-SAFE** ASTM E84: Class A tested and compliant.



SUSTAINABILITY 100% organic wool is harvested without animal harm.



LEAD TIME 2-4 weeks with vast color options.



### SPECIFICATIONS



| PRODUCT ID    | SUR-CRV-015                                                                                                                       |  |  |  |  |  |  |
|---------------|-----------------------------------------------------------------------------------------------------------------------------------|--|--|--|--|--|--|
| CONTENT       | PoshFelt® 100% organic wool design felt                                                                                           |  |  |  |  |  |  |
| DURABILITY    | Impact resistant, shock absorbant                                                                                                 |  |  |  |  |  |  |
| WEATHERING    | Non-deteriorating, non-hygroscopic, colorfast