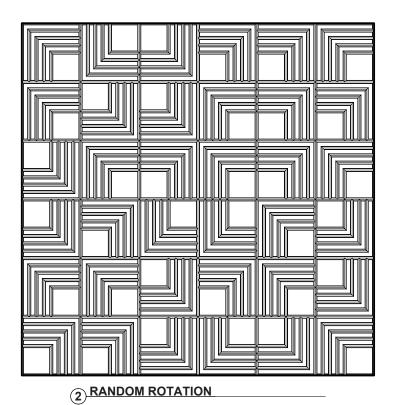

ystems are product specific (see Installation page)                                                             |  |  |  |  |  |  |
| ACOUSTICS     | 0.50 NRC                                                                                                                          |  |  |  |  |  |  |
| FLAMMABILITY  | ASTM E84: Class A                                                                                                                 |  |  |  |  |  |  |

# TECHNICAL

### LENGTH

16" custom lengths available

WIDTH

₅‰" custom widths available



### HEIGHT

16" custom heights available

(1) FRONT & SIDE VIEW

### MATERIAL THICKNESS

₅ s″ custom thicknesses available

(2) TOP VIEW

### SPACING

Varies custom spacing available

### EDGE

Exposed or covered





# LAYOUT OPTIONS







# INSTALLATION

Surface installation systems are designed according to site conditions, and maximize efficiency of installation.

Each solution respects the integrity of the project design, budget, and installs easily with simple tools.

### DIRECT ATTACHMENT SYSTEM

Attachment solution for pre-constructed ceiling substrates using construction adhesives. Requires minimal skilled installation labor. Ideal for remodeling spaces.

### PEEL AND STICK SYSTEM

Attachment solution for existing surfaces or substrates using pre-applied adhesive backing. Requires minimal skilled installation labor - simply peel, and stick.

### INDIVIDUAL CLIP SYSTEM

Attachment system for hanging multiple panels in series efficiently. Maintains alignment of panels with a drop-in gravity clip system. Easily inst