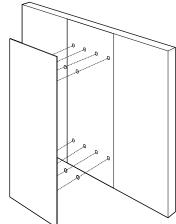

### LENGTH

16" custom lengths available

WIDTH

₅‰" custom widths available

### HEIGHT

16" custom heights available

(1) FRONT & SIDE VIEW

### MATERIAL THICKNESS

₅ s″ custom thicknesses available

(2) TOP VIEW

### SPACING

Varies custom spacing available

### EDGE

Exposed or covered