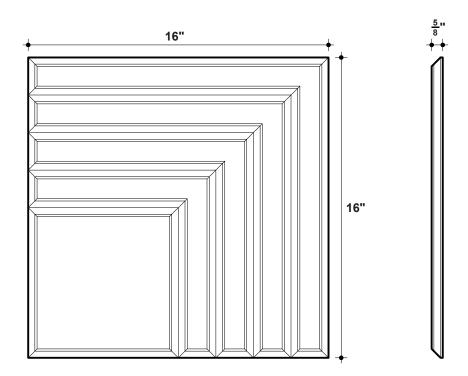

### LENGTH

16" custom lengths available

WIDTH

₅‰" custom widths available

### HEIGHT

16" custom heights available

(1) FRONT & SIDE VIEW

### MATERIAL THICKNESS

₅ s″ custom thicknesses available

(2) TOP VIEW

### SPACING

Varies custom spacing available

### EDGE

Exposed or covered