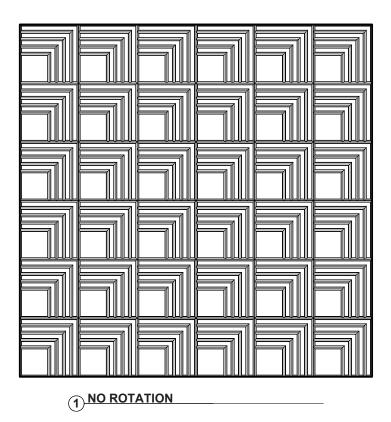

Systems are product specific (see Installation page)                                                             |  |  |  |  |  |  |
| ACOUSTICS     | 0.50 NRC                                                                                                                          |  |  |  |  |  |  |
| FLAMMABILITY  | ASTM E84: Class A                                                                                                                 |  |  |  |  |  |  |

# TECHNICAL

### LENGTH

16" custom lengths available

WIDTH

₅‰" custom widths available



### HEIGHT

16" custom heights available

(1) FRONT & SIDE VIEW

### MATERIAL THICKNESS

₅ s″ custom thicknesses available

(2) TOP VIEW

### SPACING

Varies custom spacing available

### EDGE

Exposed or covered





# LAYOUT OPTIONS







# INSTALLATION

Surface installation systems are designed according to site conditions, and maximize efficiency of installation.

Each solution respects the integrity of the project design, budget, and installs easily with simple tools.

### DIRECT ATTACHMENT SYSTEM

Attachment solution for pre-constructed ceiling substrates using construction adhesives. Requires minimal skilled installation labor. Ideal for remodeling spaces.

### PEEL AND STICK SYSTEM

Attachment solution for existing surfaces or substrates using pre-applied adhesive backing. Requires minimal skilled installation labor - simply peel, and stick.

### INDIVIDUAL CLIP SYSTEM

Attachment system for hanging multiple panels in series efficiently. Maintains alignment of panels with a drop-in gravity clip system. Easily in