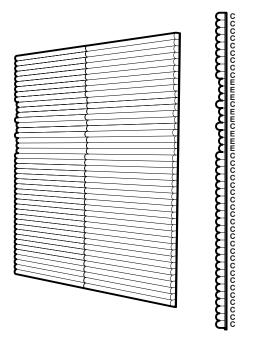

## (2) TOP VIEW

## **SPACING**

Varies

custom spacing available

Exposed or covered

# LAYOUT OPTIONS