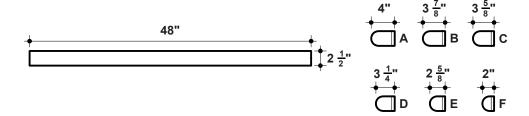

## **LENGTH**

48"

custom lengths available

### **WIDTH**

4", 3 1/8", 3 5/8", 3 1/4", 2 5/8", 2" custom widths available

#### **HEIGHT**

2 1/2"

custom heights available

## 1 FRONT & SIDE VIEW

| Α | L |
|---|---|
| В | } |
| c | , |
| 0 | ) |
| E | : |
| F |   |

## **MATERIAL THICKNESS**

5/8"

custom thicknesses available