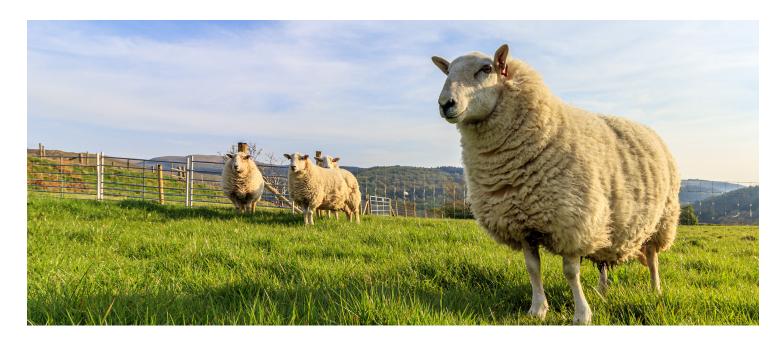

#### SUSTAINABILITY

100% organic wool is harvested without animal harm.

## WHY WOOL?

Wool has a strong track record. As in, thousands of years strong. The first instances of wool as a textile date back to 1500 BC, and for great reason: wool is a sustainable source of workable fiber, harvested without any harm to the animal.

Wool is cleaned and refined into a more cooperative felt product with an array of natural features, including wrinkle resistance, anti-static, high burning point, insulative properties, shock resistance—the list goes on.