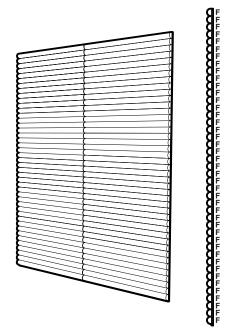

## **LENGTH**

48"

custom lengths available

### **WIDTH**

4", 3 1/8", 3 5/8", 3 1/4", 2 5/8", 2" custom widths available

#### **HEIGHT**

2 1/2"

custom heights available

## **MATERIAL THICKNESS**

5/8"

custom thicknesses available

## **SPACING**

Varies

custom spacing available

Exposed or covered