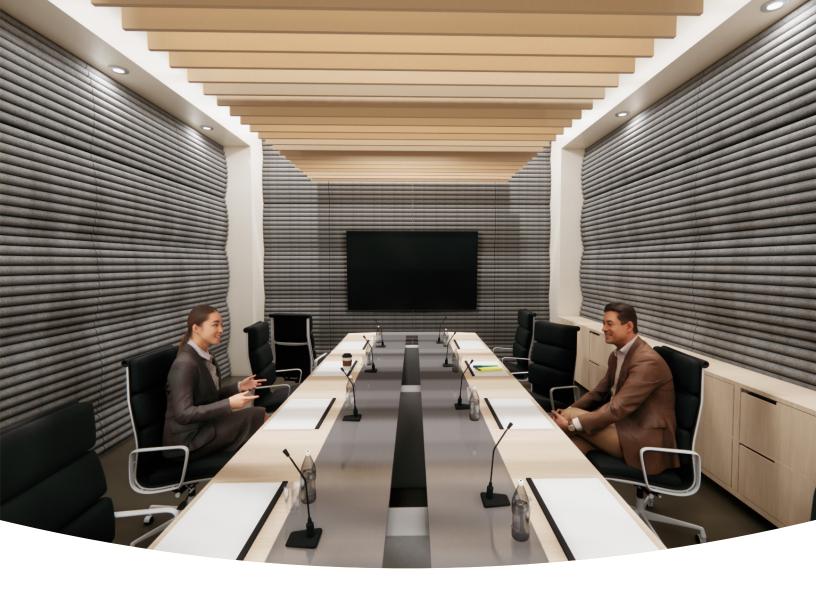

# LAYOUT OPTIONS

#### **TRANSITION**

Surface installations in transition areas are typically simple, low-profile cladding that uses color to assist in wayfinding, and enhances the acoustics of hard surfaces in hallways.

#### **FOCAL POINT**

Surface cladding used as a focal point can be infinitely more complex, and can integrate other materials. A focal point gets much more visual attention than transition spaces, and serves artistic merit as well as acoustics.