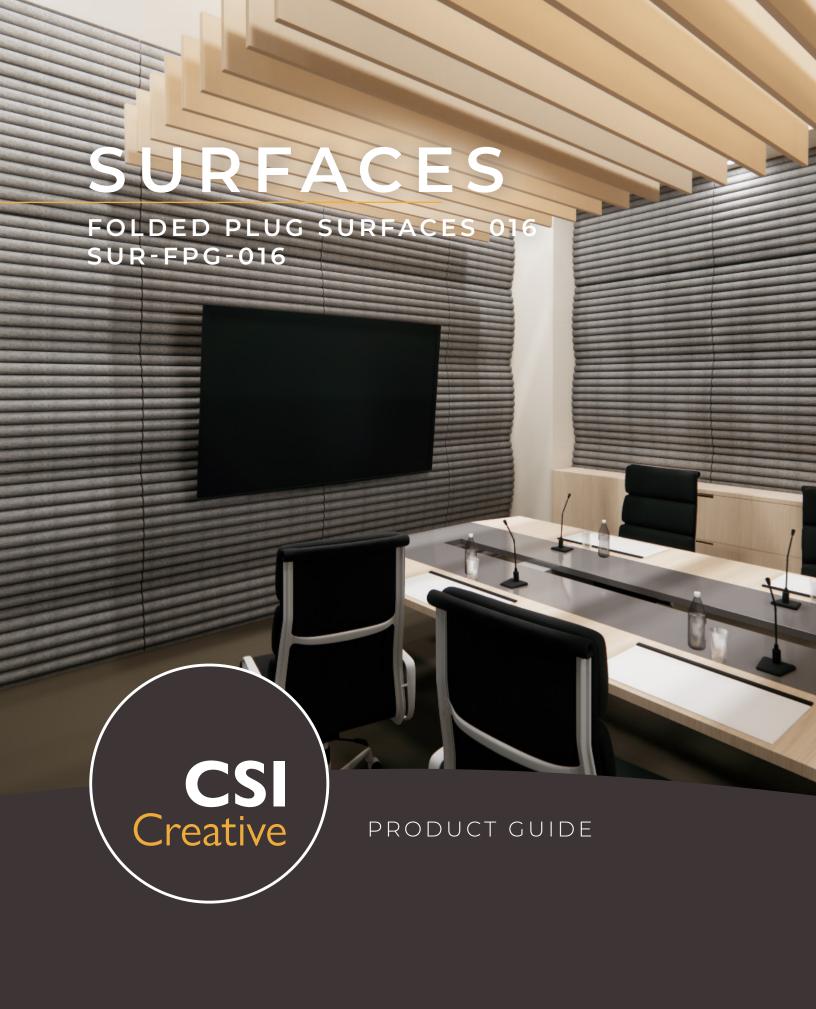

# SPECIFICATIONS

| PRODUCT ID    | SUR-FPG-016                                                                                                                       |  |  |  |  |
|---------------|-----------------------------------------------------------------------------------------------------------------------------------|--|--|--|--|
| CONTENT       | PoshFelt® 100% organic wool design felt                                                                                           |  |  |  |  |
| DURABILITY    | Impact resistant, shock absorbant                                                                                                 |  |  |  |  |
| WEATHERING    | Non-deteriorating, non-hygroscopic, colorfast                                                                                     |  |  |  |  |
| MAINTENANCE   | Clean with vacuum or light dusting                                                                                                |  |  |  |  |
| WARRANTY      | Comes with industry-leading standard warranty                                                                                     |  |  |  |  |
| ENVIRONMENTAL | 100% biodegradable/compostable, contains no formaldehyde, 100%<br>VOC free, no chemical irritants, and free of harmful substances |  |  |  |  |
| INSTALLATION  | CSI Installation Systems are product specific (see Installation page)                                                             |  |  |  |  |
| ACOUSTICS     | 0.92 NRC                                                                                                                          |  |  |  |  |
| FLAMMABILITY  | ASTM E84: Class A                                                                                                                 |  |  |  |  |