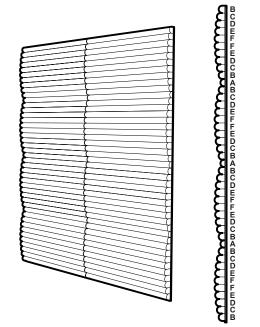

## 1 FRONT & SIDE VIEW

| Α | L |
|---|---|
| В | } |
| c | , |
| 0 | ) |
| E | : |
| F |   |

# LAYOUT OPTIONS