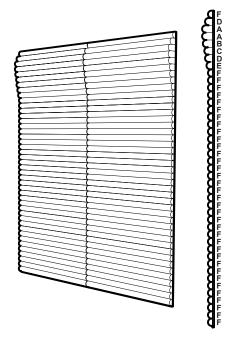

## 1 FRONT & SIDE VIEW

| Α | L |
|---|---|
| В | } |
| c | , |
| 0 | ) |
| E | : |
| F |   |

# LAYOUT OPTIONS