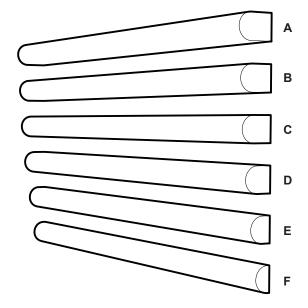

## **LENGTH**

48"

custom lengths available

### **WIDTH**

4", 3 1/8", 3 5/8", 3 1/4", 2 5/8", 2" custom widths available

#### **HEIGHT**

2 1/2"

custom heights available

## **MATERIAL THICKNESS**

5/8"

custom thicknesses available

## **SPACING**

Varies

custom spacing available

Exposed or covered