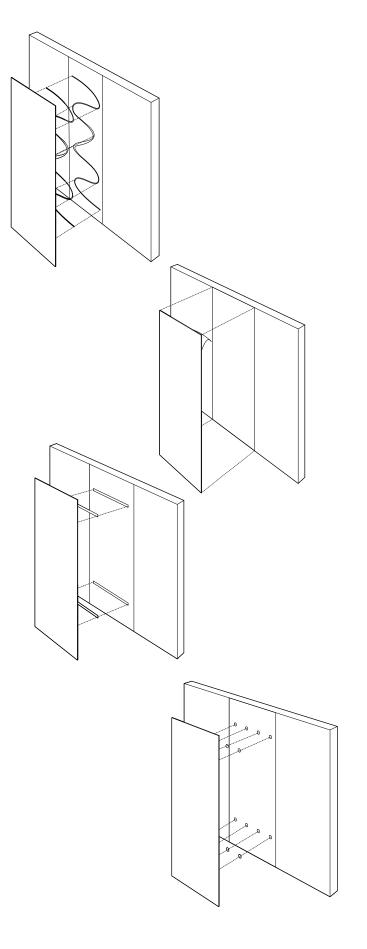

# LAYOUT OPTIONS

#### **DIRECT ATTACHMENT SYSTEM**

Attachment solution for pre-constructed ceiling substrates using construction adhesives. Requires minimal skilled installation labor. Ideal for remodeling spaces.

### PEEL AND STICK SYSTEM

Attachment solution for existing surfaces or substrates using pre-applied adhesive backing. Requires minimal skilled installation labor - simply peel, and stick.

## INDIVIDUAL CLIP SYSTEM

Attachment system for hanging multiple panels in series efficiently. Maintains alignment of panels with a drop-in gravity clip system. Easily installed in post-construction phase.

#### **SNAP MOUNT SYSTEM**

Attachment system for efficient installation via predesigned modular configurations using snap-locking hardware. Engage us in the design phase for site-specific templates and hardware configurations.